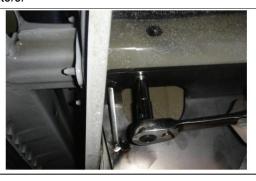

## **Hitch Installation Instruction**

| Part# | HT-X30206                                                                                                                                                                                      | Application                                                                                                                                                                                                                                                                                                                                                                                             | For 2014-2019 Subaru Outback                                                                                                                                      |  |  |  |  |  |
|-------|------------------------------------------------------------------------------------------------------------------------------------------------------------------------------------------------|---------------------------------------------------------------------------------------------------------------------------------------------------------------------------------------------------------------------------------------------------------------------------------------------------------------------------------------------------------------------------------------------------------|-------------------------------------------------------------------------------------------------------------------------------------------------------------------|--|--|--|--|--|
| Step  | Description                                                                                                                                                                                    |                                                                                                                                                                                                                                                                                                                                                                                                         |                                                                                                                                                                   |  |  |  |  |  |
| 1     | Assemble Hitch Body ( <b>A</b> ) and Mounting Brackets ( <b>B</b> , <b>C</b> ) with (8) M12X1.75-35mm Hex Bolts, (16) M12 Flat Washers, (8) M12 Hex Flange Nuts.(Hardware in " <b>HW A</b> "). |                                                                                                                                                                                                                                                                                                                                                                                                         |                                                                                                                                                                   |  |  |  |  |  |
| 2     | Note: Support the  RU RE This han Usi the cra Pla the rod the Not                                                                                                                              | exhaust during in IBBER ISOLATOR IMOVAL DIAGRAM stechnique can be used if et giger removal pliers are not a ng a 5/8" open end wrench, wrench up to the rubber iso dling the hanger rod as show ce the flat edge of a pry bar wrench and the hanger stop. Then simply rotate the pry wrench to remove the rubbe te: Using a lubricant or soap ter on the hanger rod and the ber isolator helps removal. | vailable. slide lator, vn. between o or hanger bar toward er isolator. y                                                                                          |  |  |  |  |  |
| 3     | Remove the mullion                                                                                                                                                                             | er neat snield and                                                                                                                                                                                                                                                                                                                                                                                      | Trim along bend line                                                                                                                                              |  |  |  |  |  |
| 4     | M12 carriage bolt                                                                                                                                                                              | and square -hole                                                                                                                                                                                                                                                                                                                                                                                        | ach frame rail. Enlarge the forward most hole on each frame rail to allow the provided spacer to be inserted into the frame rail. See "Hole Enlargement Diagram". |  |  |  |  |  |
| 5     | FISHW Insert coi mounting access he through s coil. Kink seperate Pull fishw bolt throu out moun fishwire t                                                                                    | •                                                                                                                                                                                                                                                                                                                                                                                                       | through hitch ail and out the fishwire into ACCESS HOLE MOUNTING HOLE                                                                                             |  |  |  |  |  |