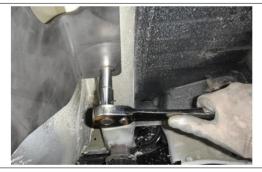

## **Hitch Installation Instruction**

| Part# | HT-X30206                                                                                                                                                                                      | Application                                                                                                                                                                                                                                                                                                                                                                                             | For 2014-2019 Subaru Outback                                                                                                                                      |  |  |  |  |  |
|-------|------------------------------------------------------------------------------------------------------------------------------------------------------------------------------------------------|---------------------------------------------------------------------------------------------------------------------------------------------------------------------------------------------------------------------------------------------------------------------------------------------------------------------------------------------------------------------------------------------------------|-------------------------------------------------------------------------------------------------------------------------------------------------------------------|--|--|--|--|--|
| Step  | Description                                                                                                                                                                                    |                                                                                                                                                                                                                                                                                                                                                                                                         |                                                                                                                                                                   |  |  |  |  |  |
| 1     | Assemble Hitch Body ( <b>A</b> ) and Mounting Brackets ( <b>B</b> , <b>C</b> ) with (8) M12X1.75-35mm Hex Bolts, (16) M12 Flat Washers, (8) M12 Hex Flange Nuts.(Hardware in " <b>HW A</b> "). |                                                                                                                                                                                                                                                                                                                                                                                                         |                                                                                                                                                                   |  |  |  |  |  |
| 2     | Note: Support the  RU RE This han Usi the cra Pla the rod the Not                                                                                                                              | exhaust during in IBBER ISOLATOR IMOVAL DIAGRAM stechnique can be used if et giger removal pliers are not a ng a 5/8" open end wrench, wrench up to the rubber iso dling the hanger rod as show ce the flat edge of a pry bar wrench and the hanger stop. Then simply rotate the pry wrench to remove the rubbe te: Using a lubricant or soap ter on the hanger rod and the ber isolator helps removal. | vailable. slide lator, vn. between o or hanger bar toward er isolator. y                                                                                          |  |  |  |  |  |
| 3     | Remove the mullion                                                                                                                                                                             | er neat snield and                                                                                                                                                                                                                                                                                                                                                                                      | Trim along bend line                                                                                                                                              |  |  |  |  |  |
| 4     | M12 carriage bolt                                                                                                                                                                              | and square -hole                                                                                                                                                                                                                                                                                                                                                                                        | ach frame rail. Enlarge the forward most hole on each frame rail to allow the provided spacer to be inserted into the frame rail. See "Hole Enlargement Diagram". |  |  |  |  |  |
| 5     | FISHW Insert coi mounting access he through s coil. Kink seperate Pull fishw bolt throu out moun fishwire t                                                                                    | •                                                                                                                                                                                                                                                                                                                                                                                                       | through hitch ail and out the fishwire into ACCESS HOLE MOUNTING HOLE                                                                                             |  |  |  |  |  |