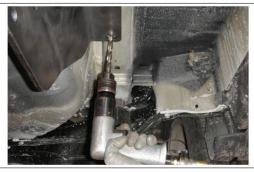

## **Hitch Installation Instruction**

| Part# | HT-X30206                                                                                                                                                                                      | Application                                                                                                                                                                                                                                                                                                                                                                                             | For 2014-2019 Subaru Outback                                                                                                                                      |  |  |  |  |  |
|-------|------------------------------------------------------------------------------------------------------------------------------------------------------------------------------------------------|---------------------------------------------------------------------------------------------------------------------------------------------------------------------------------------------------------------------------------------------------------------------------------------------------------------------------------------------------------------------------------------------------------|-------------------------------------------------------------------------------------------------------------------------------------------------------------------|--|--|--|--|--|
| Step  | Description                                                                                                                                                                                    |                                                                                                                                                                                                                                                                                                                                                                                                         |                                                                                                                                                                   |  |  |  |  |  |
| 1     | Assemble Hitch Body ( <b>A</b> ) and Mounting Brackets ( <b>B</b> , <b>C</b> ) with (8) M12X1.75-35mm Hex Bolts, (16) M12 Flat Washers, (8) M12 Hex Flange Nuts.(Hardware in " <b>HW A</b> "). |                                                                                                                                                                                                                                                                                                                                                                                                         |                                                                                                                                                                   |  |  |  |  |  |
| 2     | Note: Support the  RU RE This han Usi the cra Pla the rod the Not                                                                                                                              | exhaust during in IBBER ISOLATOR IMOVAL DIAGRAM stechnique can be used if et giger removal pliers are not a ng a 5/8" open end wrench, wrench up to the rubber iso dling the hanger rod as show ce the flat edge of a pry bar wrench and the hanger stop. Then simply rotate the pry wrench to remove the rubbe te: Using a lubricant or soap ter on the hanger rod and the ber isolator helps removal. | vailable. slide lator, vn. between o or hanger bar toward er isolator. y                                                                                          |  |  |  |  |  |
| 3     | Remove the mullion                                                                                                                                                                             | er neat snield and                                                                                                                                                                                                                                                                                                                                                                                      | Trim along bend line                                                                                                                                              |  |  |  |  |  |
| 4     | M12 carriage bolt                                                                                                                                                                              | and square -hole                                                                                                                                                                                                                                                                                                                                                                                        | ach frame rail. Enlarge the forward most hole on each frame rail to allow the provided spacer to be inserted into the frame rail. See "Hole Enlargement Diagram". |  |  |  |  |  |
| 5     | FISHW Insert coi mounting access he through s coil. Kink seperate Pull fishw bolt throu out moun fishwire t                                                                                    | •                                                                                                                                                                                                                                                                                                                                                                                                       | through hitch ail and out the fishwire into ACCESS HOLE MOUNTING HOLE                                                                                             |  |  |  |  |  |

6

Mark and drill the forward most holes in the frame rail using the trailer hitch as your guide. Fishwire a M12 carriage bolt and square-hole spacer into each drilled hole and secure the hitch with a hex flange nut.