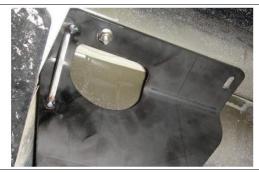

## **Hitch Installation Instruction**

| Part# | HT-X30206                                                                                                                                                                                      | Application                                                                                                                                                                                                                                                                                                                                                                                             | For 2014-2019 Subaru Outback                                                                                                                                      |  |  |  |  |  |
|-------|------------------------------------------------------------------------------------------------------------------------------------------------------------------------------------------------|---------------------------------------------------------------------------------------------------------------------------------------------------------------------------------------------------------------------------------------------------------------------------------------------------------------------------------------------------------------------------------------------------------|-------------------------------------------------------------------------------------------------------------------------------------------------------------------|--|--|--|--|--|
| Step  | Description                                                                                                                                                                                    |                                                                                                                                                                                                                                                                                                                                                                                                         |                                                                                                                                                                   |  |  |  |  |  |
| 1     | Assemble Hitch Body ( <b>A</b> ) and Mounting Brackets ( <b>B</b> , <b>C</b> ) with (8) M12X1.75-35mm Hex Bolts, (16) M12 Flat Washers, (8) M12 Hex Flange Nuts.(Hardware in " <b>HW A</b> "). |                                                                                                                                                                                                                                                                                                                                                                                                         |                                                                                                                                                                   |  |  |  |  |  |
| 2     | Note: Support the  RU RE This han Usi the cra Pla the rod the Not                                                                                                                              | exhaust during in IBBER ISOLATOR IMOVAL DIAGRAM stechnique can be used if et giger removal pliers are not a ng a 5/8" open end wrench, wrench up to the rubber iso dling the hanger rod as show ce the flat edge of a pry bar wrench and the hanger stop. Then simply rotate the pry wrench to remove the rubbe te: Using a lubricant or soap ter on the hanger rod and the ber isolator helps removal. | vailable. slide lator, vn. between o or hanger bar toward er isolator. y                                                                                          |  |  |  |  |  |
| 3     | Remove the mullion                                                                                                                                                                             | er neat snield and                                                                                                                                                                                                                                                                                                                                                                                      | Trim along bend line                                                                                                                                              |  |  |  |  |  |
| 4     | M12 carriage bolt                                                                                                                                                                              | and square -hole                                                                                                                                                                                                                                                                                                                                                                                        | ach frame rail. Enlarge the forward most hole on each frame rail to allow the provided spacer to be inserted into the frame rail. See "Hole Enlargement Diagram". |  |  |  |  |  |
| 5     | FISHW Insert coi mounting access he through s coil. Kink seperate Pull fishw bolt throu out moun fishwire t                                                                                    | •                                                                                                                                                                                                                                                                                                                                                                                                       | through hitch ail and out the fishwire into ACCESS HOLE MOUNTING HOLE                                                                                             |  |  |  |  |  |