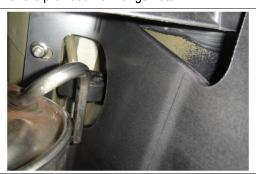

## **Hitch Installation Instruction**

| Part# | HT-X30206                                                                                                                                                                                      | Application                                                                                                                                                                                                                                                                                                                                                                                             | For 2014-2019 Subaru Outback                                                                                                                                      |  |  |  |  |  |
|-------|------------------------------------------------------------------------------------------------------------------------------------------------------------------------------------------------|---------------------------------------------------------------------------------------------------------------------------------------------------------------------------------------------------------------------------------------------------------------------------------------------------------------------------------------------------------------------------------------------------------|-------------------------------------------------------------------------------------------------------------------------------------------------------------------|--|--|--|--|--|
| Step  | Description                                                                                                                                                                                    |                                                                                                                                                                                                                                                                                                                                                                                                         |                                                                                                                                                                   |  |  |  |  |  |
| 1     | Assemble Hitch Body ( <b>A</b> ) and Mounting Brackets ( <b>B</b> , <b>C</b> ) with (8) M12X1.75-35mm Hex Bolts, (16) M12 Flat Washers, (8) M12 Hex Flange Nuts.(Hardware in " <b>HW A</b> "). |                                                                                                                                                                                                                                                                                                                                                                                                         |                                                                                                                                                                   |  |  |  |  |  |
| 2     | Note: Support the  RU RE This han Usi the cra Pla the rod the Not                                                                                                                              | exhaust during in IBBER ISOLATOR IMOVAL DIAGRAM stechnique can be used if et giger removal pliers are not a ng a 5/8" open end wrench, wrench up to the rubber iso dling the hanger rod as show ce the flat edge of a pry bar wrench and the hanger stop. Then simply rotate the pry wrench to remove the rubbe te: Using a lubricant or soap ter on the hanger rod and the ber isolator helps removal. | vailable. slide lator, vn. between o or hanger bar toward er isolator. y                                                                                          |  |  |  |  |  |
| 3     | Remove the mullion                                                                                                                                                                             | er neat snield and                                                                                                                                                                                                                                                                                                                                                                                      | Trim along bend line                                                                                                                                              |  |  |  |  |  |
| 4     | M12 carriage bolt                                                                                                                                                                              | and square -hole                                                                                                                                                                                                                                                                                                                                                                                        | ach frame rail. Enlarge the forward most hole on each frame rail to allow the provided spacer to be inserted into the frame rail. See "Hole Enlargement Diagram". |  |  |  |  |  |
| 5     | FISHW Insert coi mounting access he through s coil. Kink seperate Pull fishw bolt throu out moun fishwire t                                                                                    | •                                                                                                                                                                                                                                                                                                                                                                                                       | through hitch ail and out the fishwire into ACCESS HOLE MOUNTING HOLE                                                                                             |  |  |  |  |  |