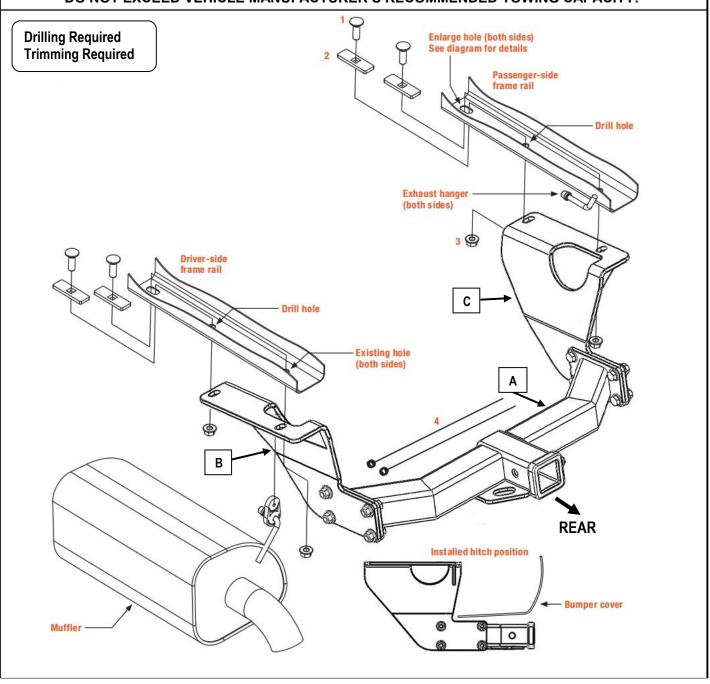

## **Hitch Installation Instruction**

|   | Part#    | HT-X30206 | Application | For 2014-2019 Subaru Outback |  |  |  |  |  |  |
|---|----------|-----------|-------------|------------------------------|--|--|--|--|--|--|
| 1 | Hardware |           |             |                              |  |  |  |  |  |  |

| Hardware<br>List     | Item | Part Name      | QTY | Description | Item | Part Name         | QTY | Description                       |
|----------------------|------|----------------|-----|-------------|------|-------------------|-----|-----------------------------------|
| Hitch Parts          | Α    | Hitch Body     | 1   |             | B/C  | Mounting Brackets | 2   | B-Driver Side<br>C-Passenger Side |
| HW B<br>(For Hitch   | 1#   | Carriage Bolts | 4   | M12X1.75-40 | 3#   | Hex Flange Nuts   | 4   |                                   |
| Installation)        | 2#   | Square Spacers | 4   | M12X1.75    | 4#   | Fishwire          | 2   |                                   |
| HW A                 | 5#   | Hex Bolts      | 8   | M12X1.75-35 | 7#   | Hex Flange Nuts   | 8   | M12                               |
| (For Hitch Assembly) | 6#   | Flat Washers   | 16  | M12         |      |                   |     |                                   |

Gross Load Capacity When Used As A Weight Carrying Hitch: 4000 LBS. Trailer Weight & 600 LBS. Tongue Weight.

\*\*\*DO NOT EXCEED VEHICLE MANUFACTURER'S RECOMMENDED TOWING CAPACITY. \*\*\*

The instruction here is for your reference only. We strongly recommend the professional installer for best result. We are not responsible for any damage caused by the installation. Thank you for choosing our product!

## **Hitch Installation Instruction**

| Part# | HT-X30206                                                                                                                                                                                      | Application                                                                                                                                                                                                                                                                                                                                                                                             | For 2014-2019 Subaru Outback                                                                                                                                      |  |  |  |  |  |
|-------|------------------------------------------------------------------------------------------------------------------------------------------------------------------------------------------------|---------------------------------------------------------------------------------------------------------------------------------------------------------------------------------------------------------------------------------------------------------------------------------------------------------------------------------------------------------------------------------------------------------|-------------------------------------------------------------------------------------------------------------------------------------------------------------------|--|--|--|--|--|
| Step  | Description                                                                                                                                                                                    |                                                                                                                                                                                                                                                                                                                                                                                                         |                                                                                                                                                                   |  |  |  |  |  |
| 1     | Assemble Hitch Body ( <b>A</b> ) and Mounting Brackets ( <b>B</b> , <b>C</b> ) with (8) M12X1.75-35mm Hex Bolts, (16) M12 Flat Washers, (8) M12 Hex Flange Nuts.(Hardware in " <b>HW A</b> "). |                                                                                                                                                                                                                                                                                                                                                                                                         |                                                                                                                                                                   |  |  |  |  |  |
| 2     | Note: Support the  RU RE This han Usi the cra Pla the rod the Not                                                                                                                              | exhaust during in IBBER ISOLATOR IMOVAL DIAGRAM stechnique can be used if et giger removal pliers are not a ng a 5/8" open end wrench, wrench up to the rubber iso dling the hanger rod as show ce the flat edge of a pry bar wrench and the hanger stop. Then simply rotate the pry wrench to remove the rubbe te: Using a lubricant or soap ter on the hanger rod and the ber isolator helps removal. | vailable. slide lator, vn. between o or hanger bar toward er isolator. y                                                                                          |  |  |  |  |  |
| 3     | Remove the mullion                                                                                                                                                                             | er neat snield and                                                                                                                                                                                                                                                                                                                                                                                      | Trim along bend line                                                                                                                                              |  |  |  |  |  |
| 4     | M12 carriage bolt                                                                                                                                                                              | and square -hole                                                                                                                                                                                                                                                                                                                                                                                        | ach frame rail. Enlarge the forward most hole on each frame rail to allow the provided spacer to be inserted into the frame rail. See "Hole Enlargement Diagram". |  |  |  |  |  |
| 5     | FISHW Insert coi mounting access he through s coil. Kink seperate Pull fishw bolt throu out moun fishwire t                                                                                    | •                                                                                                                                                                                                                                                                                                                                                                                                       | through hitch ail and out the fishwire into ACCESS HOLE MOUNTING HOLE                                                                                             |  |  |  |  |  |