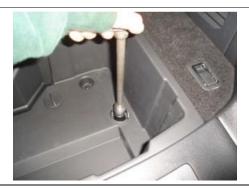

| Step | Description                                                                                                                                                                                                         |  |  |  |  |  |
|------|---------------------------------------------------------------------------------------------------------------------------------------------------------------------------------------------------------------------|--|--|--|--|--|
| 1    | Assemble Hitch Body ( <b>A</b> ) and Mounting Brackets ( <b>B</b> , <b>C</b> ) with (6) M12X1.75-35mm Hex Bolts, (10) M12 Flat Washers,(6) M12 Lock Washers, (4) M12 Hex Flange Nuts.(Hardware in " <b>HW A</b> "). |  |  |  |  |  |
|      | Remove tow hook from driver side frame rail. Return tow hook and fasteners to vehicle owner.                                                                                                                        |  |  |  |  |  |
| 2    |                                                                                                                                                                                                                     |  |  |  |  |  |
|      | Lower spare tire using tire lug wrench or ratchet with 21mm socket.                                                                                                                                                 |  |  |  |  |  |
| 3    |                                                                                                                                                                                                                     |  |  |  |  |  |
|      | Remove fascia mounting brackets by first removing plastic clips on bottom of fascia and then unbolting brackets from                                                                                                |  |  |  |  |  |
| 4    | bumper. Retain for re-installation after hitch installation.                                                                                                                                                        |  |  |  |  |  |
| 5    | Locate center of vehicle fascia and mark area as shown for fascia trimming, approximately 2 1/2" x 1 3/8". Trim fascia.                                                                                             |  |  |  |  |  |
|      | 1 3/8"                                                                                                                                                                                                              |  |  |  |  |  |