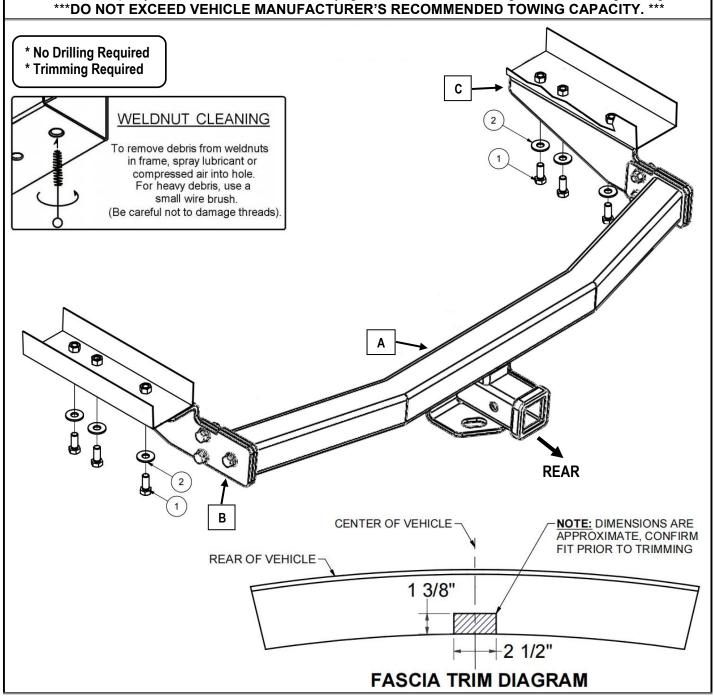

| Hardware<br>List                 | Item | Part Name    | QTY | Description | Item | Part Name         | QTY | Description                       |
|----------------------------------|------|--------------|-----|-------------|------|-------------------|-----|-----------------------------------|
| Hitch Parts                      | А    | Hitch Body   | 1   |             | B/C  | Mounting Brackets | 2   | B-Driver Side<br>C-Passenger Side |
| HW B<br>(For Hitch Installation) | 1#   | Hex Bolts    | 6   | M12X1.25-30 | 2#   | Conical Washers   | 6   | M12                               |
| HW A                             | 3#   | Hex Bolts    | 6   | M12X1.75-35 | 5#   | Lock Washers      | 6   | M12                               |
| (For Hitch Assembly)             | 4#   | Flat Washers | 10  | M12         | 6#   | Hex Flange Nuts   | 4   | M12                               |

| Step | Description                                                                                                                                                                                                         |  |  |  |  |  |
|------|---------------------------------------------------------------------------------------------------------------------------------------------------------------------------------------------------------------------|--|--|--|--|--|
| 1    | Assemble Hitch Body ( <b>A</b> ) and Mounting Brackets ( <b>B</b> , <b>C</b> ) with (6) M12X1.75-35mm Hex Bolts, (10) M12 Flat Washers,(6) M12 Lock Washers, (4) M12 Hex Flange Nuts.(Hardware in " <b>HW A</b> "). |  |  |  |  |  |
|      | Remove tow hook from driver side frame rail. Return tow hook and fasteners to vehicle owner.                                                                                                                        |  |  |  |  |  |
| 2    |                                                                                                                                                                                                                     |  |  |  |  |  |
|      | Lower spare tire using tire lug wrench or ratchet with 21mm socket.                                                                                                                                                 |  |  |  |  |  |
| 3    |                                                                                                                                                                                                                     |  |  |  |  |  |
|      | Remove fascia mounting brackets by first removing plastic clips on bottom of fascia and then unbolting brackets from                                                                                                |  |  |  |  |  |
| 4    | bumper. Retain for re-installation after hitch installation.                                                                                                                                                        |  |  |  |  |  |
| 5    | Locate center of vehicle fascia and mark area as shown for fascia trimming, approximately 2 1/2" x 1 3/8". Trim fascia.                                                                                             |  |  |  |  |  |
|      | 1 3/8"                                                                                                                                                                                                              |  |  |  |  |  |

## **Hitch Installation Instruction**

REV.20240701

Part#

HT-X30162

Application

For 2013-2016 Nissan Pathfinder / 2014-2020 Infiniti QX60

Raise hitch into position and secure with M12 x 1.25 x 30mm hex bolts and conical toothed washers into existing weldnuts. Torque all M12 fasteners to 86 ft-lbs.