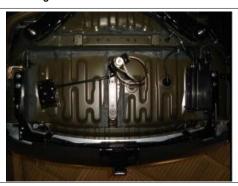

| Step | Description                                                                                                                                                                                                         |  |  |  |  |  |
|------|---------------------------------------------------------------------------------------------------------------------------------------------------------------------------------------------------------------------|--|--|--|--|--|
| 1    | Assemble Hitch Body ( <b>A</b> ) and Mounting Brackets ( <b>B</b> , <b>C</b> ) with (6) M12X1.75-35mm Hex Bolts, (10) M12 Flat Washers,(6) M12 Lock Washers, (4) M12 Hex Flange Nuts.(Hardware in " <b>HW A</b> "). |  |  |  |  |  |
|      | Remove tow hook from driver side frame rail. Return tow hook and fasteners to vehicle owner.                                                                                                                        |  |  |  |  |  |
| 2    |                                                                                                                                                                                                                     |  |  |  |  |  |
|      | Lower spare tire using tire lug wrench or ratchet with 21mm socket.                                                                                                                                                 |  |  |  |  |  |
| 3    |                                                                                                                                                                                                                     |  |  |  |  |  |
|      | Remove fascia mounting brackets by first removing plastic clips on bottom of fascia and then unbolting brackets from                                                                                                |  |  |  |  |  |
| 4    | bumper. Retain for re-installation after hitch installation.                                                                                                                                                        |  |  |  |  |  |
| 5    | Locate center of vehicle fascia and mark area as shown for fascia trimming, approximately 2 1/2" x 1 3/8". Trim fascia.                                                                                             |  |  |  |  |  |
|      | 1 3/8"                                                                                                                                                                                                              |  |  |  |  |  |