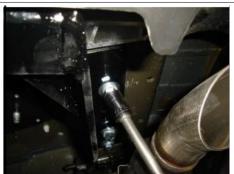

## **Hitch Installation Instruction**

REV.20240701

Part#

HT-X30162

Application

For 2013-2016 Nissan Pathfinder / 2014-2020 Infiniti QX60

Raise hitch into position and secure with M12 x 1.25 x 30mm hex bolts and conical toothed washers into existing weldnuts. Torque all M12 fasteners to 86 ft-lbs.