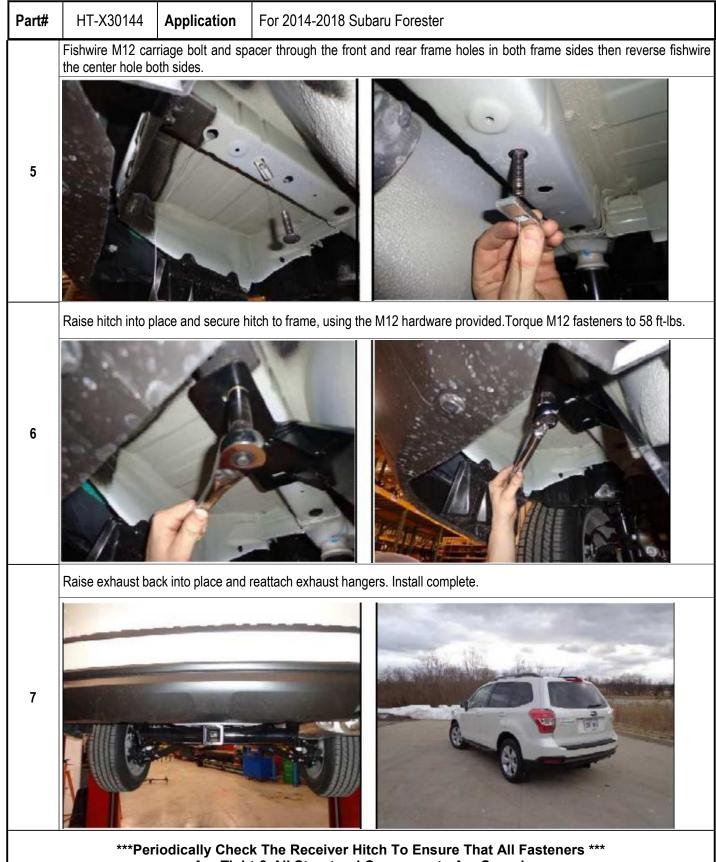

## **Hitch Installation Instruction**

Are Tight & All Structural Components Are Sound.

The instruction here is for your reference only. We strongly recommend the professional installer for best result. We are not responsible for any damage caused by the installation. Thank you for choosing our product!