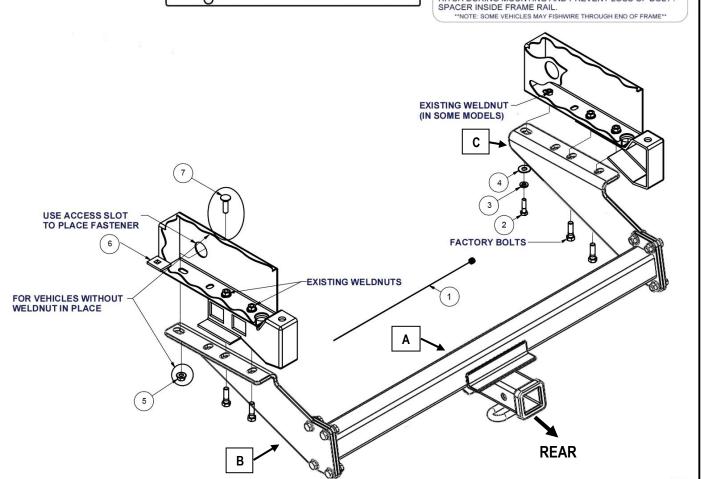

## **Hitch Installation Instruction**

REV.20241201

| Part# | HT-X38490                                                                                                                                                                                                                                                                                                                          | Application                                                                                                                                                                                    | For 1985-2005 Chevy Astro\ GMC Safari All (16 In. spare requires relocation)                     |  |  |  |  |  |  |
|-------|------------------------------------------------------------------------------------------------------------------------------------------------------------------------------------------------------------------------------------------------------------------------------------------------------------------------------------|------------------------------------------------------------------------------------------------------------------------------------------------------------------------------------------------|--------------------------------------------------------------------------------------------------|--|--|--|--|--|--|
| Step  | Description                                                                                                                                                                                                                                                                                                                        |                                                                                                                                                                                                |                                                                                                  |  |  |  |  |  |  |
| 1     |                                                                                                                                                                                                                                                                                                                                    | Assemble Hitch Body ( <b>A</b> ) and Mounting Brackets ( <b>B</b> , <b>C</b> ) with (8) M12X1.75-35mm Hex Bolts, (16) M12 Flat Washers, (8) M12 Hex Flange Nuts.(Hardware in " <b>HW A</b> "). |                                                                                                  |  |  |  |  |  |  |
| 2     | Remove bumper bracket bolts and set aside for later install directions.                                                                                                                                                                                                                                                            |                                                                                                                                                                                                |                                                                                                  |  |  |  |  |  |  |
| 3     | Position hitch between bumper bracket and frame. Align the holes of the bumper bracket with the holes of the hitch and loosely reinstall factory bolts.                                                                                                                                                                            |                                                                                                                                                                                                |                                                                                                  |  |  |  |  |  |  |
| 4     | <b>Early models:</b> Using M12 carriage bolts and square hole spacers provided, pass one of each through the large hole in frame under the bumper bracket into the hole in the end plate. <b>Late models:</b> With existing weldnut at furthest hole, from rear bumper, in frame install M10 bolt with lock washer and flatwasher. |                                                                                                                                                                                                |                                                                                                  |  |  |  |  |  |  |
| 5     | Torque M10 fasteners to 47 lb-ft, M12 fasteners to 58 lb-ft.                                                                                                                                                                                                                                                                       |                                                                                                                                                                                                |                                                                                                  |  |  |  |  |  |  |
|       | ***Pe                                                                                                                                                                                                                                                                                                                              |                                                                                                                                                                                                | ck The Receiver Hitch To Ensure That All Fasteners *** ht & All Structural Components Are Sound. |  |  |  |  |  |  |