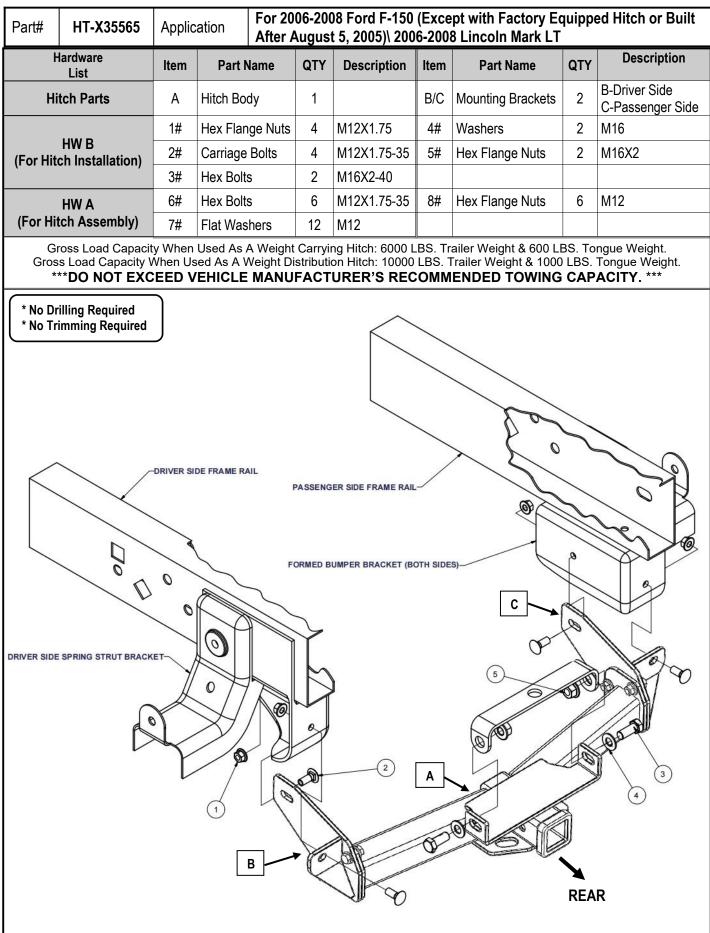

## **Hitch Installation Instruction**

| Part# | HT-X35565 | Application | For 2006-2008 Ford F-150 (Except with Factory Equipped Hitch or Built<br>After August 5, 2005)\ 2006-2008 Lincoln Mark LT |
|-------|-----------|-------------|---------------------------------------------------------------------------------------------------------------------------|
|-------|-----------|-------------|---------------------------------------------------------------------------------------------------------------------------|

| Step                                                                                                                          | Description                                                                                                                                                                                    |  |  |  |
|-------------------------------------------------------------------------------------------------------------------------------|------------------------------------------------------------------------------------------------------------------------------------------------------------------------------------------------|--|--|--|
| 1                                                                                                                             | Assemble Hitch Body ( <b>A</b> ) and Mounting Brackets ( <b>B</b> , <b>C</b> ) with (6) M12X1.75-35mm Hex Bolts, (12) M12 Flat Washers, (6) M12 Hex Flange Nuts.(Hardware in " <b>HW A</b> "). |  |  |  |
| 2                                                                                                                             | NOTE: If necessary, loosen (4) bumper bolts for improved hitch alignment.                                                                                                                      |  |  |  |
| 3                                                                                                                             | Raise hitch into position between frame rails.                                                                                                                                                 |  |  |  |
| 4                                                                                                                             | Install M16 fasteners into bumper with loops as shown.                                                                                                                                         |  |  |  |
| 5                                                                                                                             | Install remaining M12 fasteners as shown into each bumper bracket.                                                                                                                             |  |  |  |
| 6                                                                                                                             | Torque all M16 fasteners to 210 lb-ft and all M12 fasteners to 58 lb-ft.                                                                                                                       |  |  |  |
| ***Periodically Check The Receiver Hitch To Ensure That All Fasteners ***<br>Are Tight & All Structural Components Are Sound. |                                                                                                                                                                                                |  |  |  |