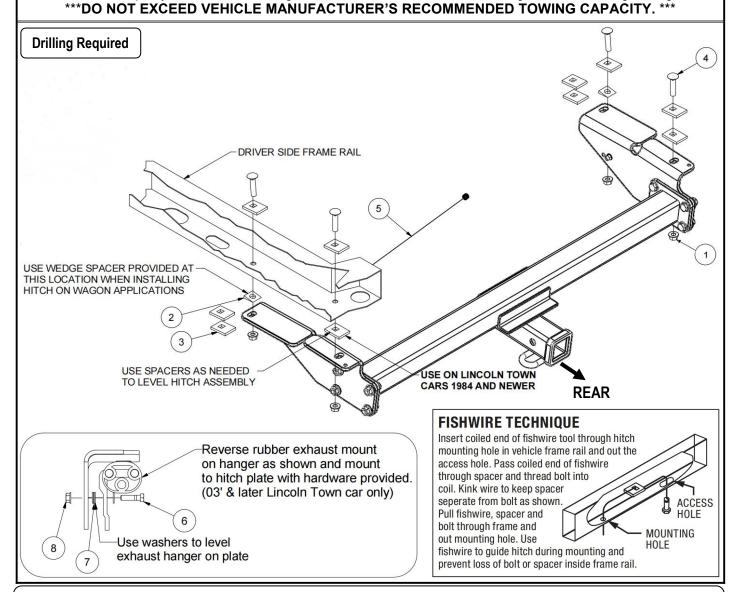

## **Hitch Installation Instruction**

| Part#                                                                                                                      | HT-X34410                                                                                                                                                                                                                                                                                                                                                                                                                                                                                    | Application | For 1981-2011 Lincoln Town Car \1980-1983 Lincoln Mark VI\2003-2004 Mercury Marauder\ 1979-2009 Mercury Grand Marquis\1987-1991 Ford Country Squire \1992-2011 Ford Crown Victoria |  |  |  |  |
|----------------------------------------------------------------------------------------------------------------------------|----------------------------------------------------------------------------------------------------------------------------------------------------------------------------------------------------------------------------------------------------------------------------------------------------------------------------------------------------------------------------------------------------------------------------------------------------------------------------------------------|-------------|------------------------------------------------------------------------------------------------------------------------------------------------------------------------------------|--|--|--|--|
| Step                                                                                                                       | Description                                                                                                                                                                                                                                                                                                                                                                                                                                                                                  |             |                                                                                                                                                                                    |  |  |  |  |
| 1                                                                                                                          | Assemble Hitch Body ( <b>A</b> ) and Mounting Brackets ( <b>B, C</b> ) with (8) M12X1.75-35mm Hex Bolts, (16) M12 Flat Washers, (8) M12 Hex Flange Nuts.(Hardware in " <b>HW A</b> ").                                                                                                                                                                                                                                                                                                       |             |                                                                                                                                                                                    |  |  |  |  |
| 2                                                                                                                          | Notes:1995,2003 & later Lincoln Town car external dress panel beneath vehicle must be removed for hitch installation. 2003 & later Lincoln Town car requires the relocation of passenger side exhaust hanger bracket. The exhaust hanger bracket must be removed from the vehicle frame and rubber mount. With parts separated rotate bumper hanger and reattach to hanger bracket as shown. Attach hanger assembly to hitch mounting plate and exhaust after completing hitch installation. |             |                                                                                                                                                                                    |  |  |  |  |
| 3                                                                                                                          | Remove all but a thin film of undercoating from the frame at the hitch mounting location. The attaching surfaces must be free of weld spatter and other objects that could prevent the hitch from being mounted flat to the frame.                                                                                                                                                                                                                                                           |             |                                                                                                                                                                                    |  |  |  |  |
| 4                                                                                                                          | Raise hitch into position on frame rails making sure that it is centered on the vehicle. The hitch should be positioned so that the mounting plates are approximately 1" from the end of the frame. Using the hitch as a template drill four holes in the frame. The holes required near the bumper should be drilled as close to the center of the vehicle as possible.                                                                                                                     |             |                                                                                                                                                                                    |  |  |  |  |
| 5                                                                                                                          | Fishwire carriage bolts and blocks into mounting locations.                                                                                                                                                                                                                                                                                                                                                                                                                                  |             |                                                                                                                                                                                    |  |  |  |  |
| 6                                                                                                                          | Install spacers between vehicle frame and hitch as needed to level hitch assembly. Wagon applications will require the use of provided wedge block spacer. 1984 and later Lincoln Town car requires the use of two spacer blocks at mounting locations near the bumper and one spacer block at the forward mounting locations.                                                                                                                                                               |             |                                                                                                                                                                                    |  |  |  |  |
| 7                                                                                                                          | With proper spacers placed between hitch and frame attach flange nuts to all mounting bolts.                                                                                                                                                                                                                                                                                                                                                                                                 |             |                                                                                                                                                                                    |  |  |  |  |
| 8                                                                                                                          | If required attach exhaust hanger bracket to passenger side mounting plate using hardware provided. Use washers as needed to level exhaust hanger on mounting plate.                                                                                                                                                                                                                                                                                                                         |             |                                                                                                                                                                                    |  |  |  |  |
| 9                                                                                                                          | Torque M12 Carriage Bolt to 58 ft-lbs and other M12 fasteners to 86 ft-lbs. Torque M8 to 18 ft-lbs.                                                                                                                                                                                                                                                                                                                                                                                          |             |                                                                                                                                                                                    |  |  |  |  |
| ***Periodically Check The Receiver Hitch To Ensure That All Fasteners *** Are Tight & All Structural Components Are Sound. |                                                                                                                                                                                                                                                                                                                                                                                                                                                                                              |             |                                                                                                                                                                                    |  |  |  |  |