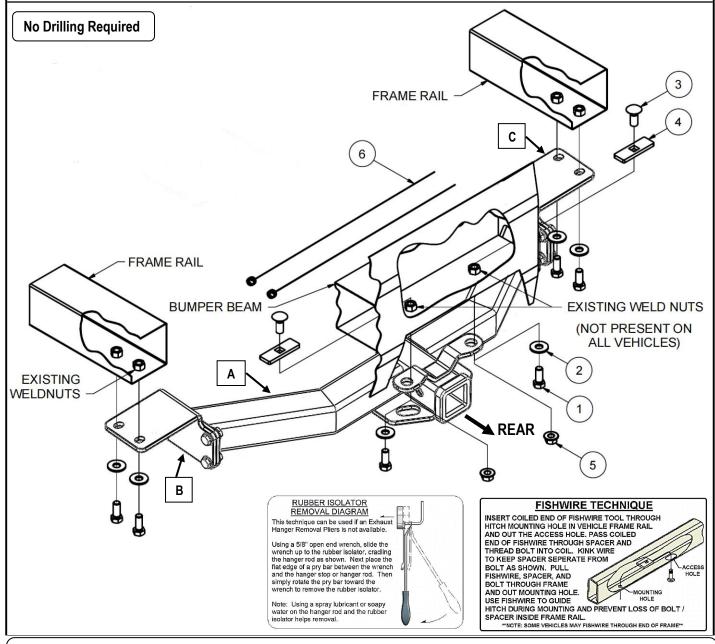

| Hardware<br>List              | Item | Part Name      | QTY | Description | Item | Part Name          | QTY | Description                       |
|-------------------------------|------|----------------|-----|-------------|------|--------------------|-----|-----------------------------------|
| Hitch Parts                   | A    | Hitch Body     | 1   |             | B/C  | Mounting Brackets  | 2   | B-Driver Side<br>C-Passenger Side |
|                               | 1#   | Hex Bolts      | 6   | M12X1.75-30 | 4#   | Square Hole Spacer | 2   |                                   |
| HW B (For Hitch Installation) | 2#   | Conical Washer | 6   | M12         | 5#   | Hex Flange Nuts    | 2   | M12X1.25                          |
| ,                             | 3#   | Carriage Bolts | 2   | M12X1.75-35 | 6#   | Fishwire           | 2   |                                   |
| HW A                          | 7#   | Hex Bolts      | 8   | M12X1.75-35 | 9#   | Hex Flange Nuts    | 8   | M12                               |
| (For Hitch Assembly)          | 8#   | Flat Washers   | 16  | M12         |      |                    |     |                                   |

## **Hitch Installation Instruction**

| Part#                                                                                                                      | HT-X31981                                                                                                                                                                                                                                                                                                                                                                                                                                                                           | Application | For 2008-2017 Buick Enclave\ 2009-2017 Chevrolet Traverse\ 2007-2016 GMC Acadia\ 2017-2017 GMC Acadia Limited\ 2007-2010 Saturn Outlook |  |  |  |  |
|----------------------------------------------------------------------------------------------------------------------------|-------------------------------------------------------------------------------------------------------------------------------------------------------------------------------------------------------------------------------------------------------------------------------------------------------------------------------------------------------------------------------------------------------------------------------------------------------------------------------------|-------------|-----------------------------------------------------------------------------------------------------------------------------------------|--|--|--|--|
| Step                                                                                                                       | Description                                                                                                                                                                                                                                                                                                                                                                                                                                                                         |             |                                                                                                                                         |  |  |  |  |
| 1                                                                                                                          | Assemble Hitch Body ( <b>A</b> ) and Mounting Brackets ( <b>B, C</b> ) with (8) M12X1.75-35mm Hex Bolts, (16) M12 Flat Washers, (8) M12 Hex Flange Nuts.(Hardware in " <b>HW A</b> ").                                                                                                                                                                                                                                                                                              |             |                                                                                                                                         |  |  |  |  |
| 2                                                                                                                          | Remove bumper fascia panel. (Note: Panel may be reinstalled on some models after hitch installation if desired.)                                                                                                                                                                                                                                                                                                                                                                    |             |                                                                                                                                         |  |  |  |  |
| 3                                                                                                                          | Lower exhaust to ease installation. (See Rubber Isolator Removal Diagram)                                                                                                                                                                                                                                                                                                                                                                                                           |             |                                                                                                                                         |  |  |  |  |
| 4                                                                                                                          | Raise hitch into position over the exhaust pipes aligning the slots in the hitch with the weldnuts in the bottom of the frame rails.                                                                                                                                                                                                                                                                                                                                                |             |                                                                                                                                         |  |  |  |  |
| 5                                                                                                                          | Install (4) M12 bolts and conical toothed washers through the side plates and into the existing weld nuts in the frame rails are shown.                                                                                                                                                                                                                                                                                                                                             |             |                                                                                                                                         |  |  |  |  |
| 6                                                                                                                          | If weldnuts in bumper beam are present, install (2) M12 bolts and conical toothed washers as shown. If the weld nuts are not present, fishwire, carriage bolts and spacers into position from the end of the bumper beam. Some models may require going through square access hole next to the mounting locations (square access hole may need to be slightly enlarged to fishwire hardware into position). Secure with (2) M12 hex flange nuts as shown. (See Fishware Technique.) |             |                                                                                                                                         |  |  |  |  |
| 7                                                                                                                          | Torque M12 Carriage Bolt to 58 ft-lbs, other M12 fasteners to 86 ft-lbs.                                                                                                                                                                                                                                                                                                                                                                                                            |             |                                                                                                                                         |  |  |  |  |
| 8                                                                                                                          | Raise exhaust back into position, reinstall rubber isolaters and fascia panel (if desired).                                                                                                                                                                                                                                                                                                                                                                                         |             |                                                                                                                                         |  |  |  |  |
| ***Periodically Check The Receiver Hitch To Ensure That All Fasteners *** Are Tight & All Structural Components Are Sound. |                                                                                                                                                                                                                                                                                                                                                                                                                                                                                     |             |                                                                                                                                         |  |  |  |  |