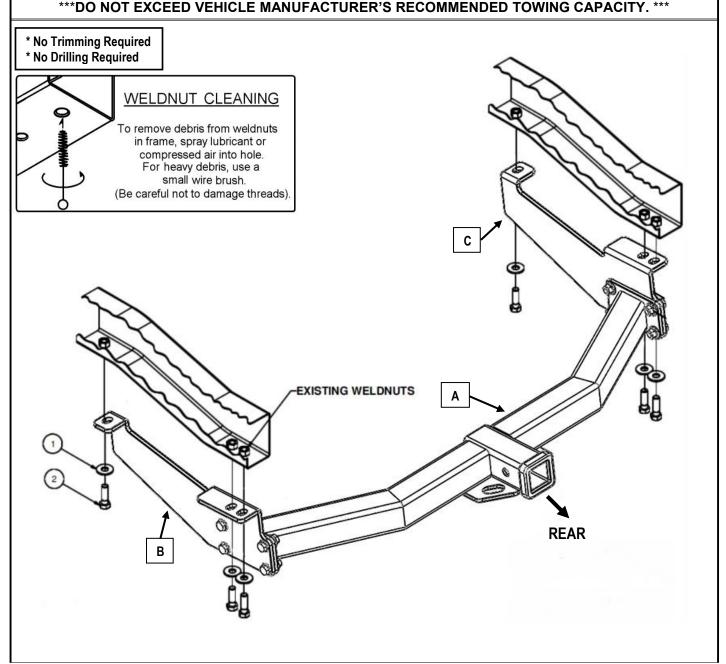

| Hardware<br>List                 | Item | Part Name       | QTY | Description | Item | Part Name         | QTY | Description                       |
|----------------------------------|------|-----------------|-----|-------------|------|-------------------|-----|-----------------------------------|
| Hitch Parts                      | А    | Hitch Body      | 1   |             | B/C  | Mounting Brackets | 2   | B-Driver Side<br>C-Passenger Side |
| HW B<br>(For Hitch Installation) | 1#   | Conical Washers | 6   | M12         | 2#   | Hex Bolts         | 6   | M12X1.25-40                       |
| HW A                             | 3#   | Hex Bolts       | 8   | M12X1.75-35 | 5#   | Hex Flange Nuts   | 8   | M12                               |
| (For Hitch Assembly)             | 4#   | Flat Washers    | 16  | M12         |      |                   |     |                                   |

| Step | Description                                                                                                                                                                                    |  |  |  |  |
|------|------------------------------------------------------------------------------------------------------------------------------------------------------------------------------------------------|--|--|--|--|
| 1    | Assemble Hitch Body ( <b>A</b> ) and Mounting Brackets ( <b>B</b> , <b>C</b> ) with (8) M12X1.75-35mm Hex Bolts, (16) M12 Flat Washers, (8) M12 Hex Flange Nuts.(Hardware in " <b>HW A</b> "). |  |  |  |  |
| 2    | Before installing hitch remove tow hooks, if present on vehicle.                                                                                                                               |  |  |  |  |
| 3    | Raise hitch into position. Fasten hitch as shown by threading hex bolts and conical washers into existing weld nuts.                                                                           |  |  |  |  |
| 4    | Torque M12 fasteners to 86 lbft.                                                                                                                                                               |  |  |  |  |
|      | ***Periodically Check The Receiver Hitch To Ensure That All Fasteners ***  Are Tight & All Structural Components Are Sound.                                                                    |  |  |  |  |