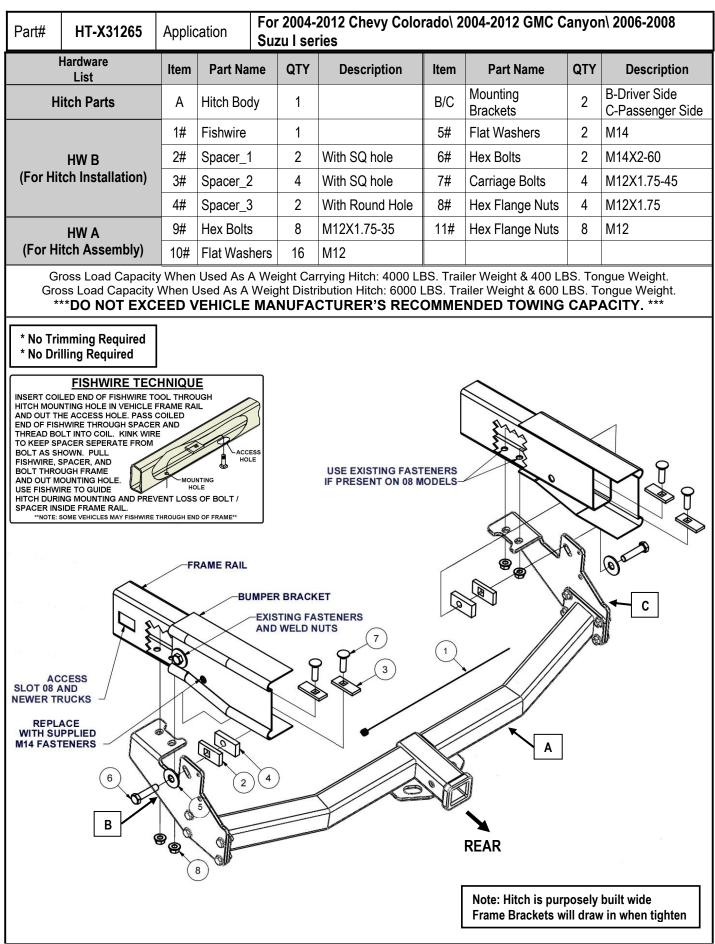

| Part#                                                                                                                         | HT-X31265                                                                                                                                                                                                                                                   | Application                                                                                                                                                                                                                                                | For 2004-2012 Chevy Colorado\ 2004-2012 GMC Canyon\ 2006-2008<br>Suzu I series |  |
|-------------------------------------------------------------------------------------------------------------------------------|-------------------------------------------------------------------------------------------------------------------------------------------------------------------------------------------------------------------------------------------------------------|------------------------------------------------------------------------------------------------------------------------------------------------------------------------------------------------------------------------------------------------------------|--------------------------------------------------------------------------------|--|
|                                                                                                                               |                                                                                                                                                                                                                                                             |                                                                                                                                                                                                                                                            |                                                                                |  |
| Step                                                                                                                          | Description                                                                                                                                                                                                                                                 |                                                                                                                                                                                                                                                            |                                                                                |  |
| 1                                                                                                                             |                                                                                                                                                                                                                                                             | Assemble Hitch Body ( <b>A</b> ) and Mounting Brackets ( <b>B</b> , <b>C</b> ) with (8) M12X1.75-35mm Hex Bolts, (16) M12 Flat Washers, (8) M12 Hex Flange Nuts.(Hardware in " <b>HW A</b> ").                                                             |                                                                                |  |
| 2                                                                                                                             | On 2007 and earlier trucks: the bumper brackets are on the outside of the truck frame.<br>On 2008 and newer trucks: the bumper brackets are inside the truck frame.<br>Remove forward bumper bracket bolt, both sides; and loosen rear bumper bracket bolt. |                                                                                                                                                                                                                                                            |                                                                                |  |
| 3                                                                                                                             |                                                                                                                                                                                                                                                             | Raise hitch into position. Attach with supplied M14 hex bolt and washer. Place a spacer_1 and spacer_3 between hitch side plate and bumper bracket. (Both sides). Loosely fasten both sides before tightening.                                             |                                                                                |  |
| 4                                                                                                                             | On 2007 and 0                                                                                                                                                                                                                                               | Fishwire M12 carriage bolts and spacers inside frame rail as shown.<br>On 2007 and older trucks you can fishwire from the end of the frame.<br>On 2008 and newer trucks there is and access slot on the outside of the frame. Fasten with M12 flange nuts. |                                                                                |  |
| 5                                                                                                                             | Torque M14 fa                                                                                                                                                                                                                                               | Torque M14 fasteners to 126 lbft. & M12 fasteners to 58 lbft.                                                                                                                                                                                              |                                                                                |  |
| ***Periodically Check The Receiver Hitch To Ensure That All Fasteners ***<br>Are Tight & All Structural Components Are Sound. |                                                                                                                                                                                                                                                             |                                                                                                                                                                                                                                                            |                                                                                |  |