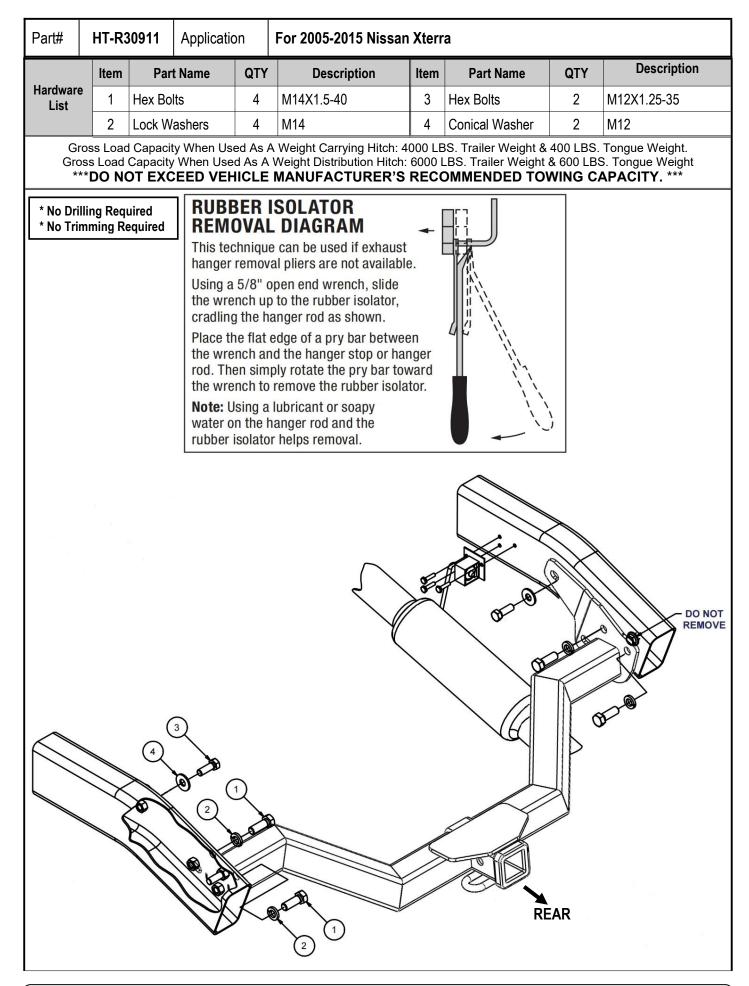

Hitch Installation Instruction

| Part# | HT-R30911                                                                                                            | Application | For 2005-2015 Nissan Xterra                                                                         |
|-------|----------------------------------------------------------------------------------------------------------------------|-------------|-----------------------------------------------------------------------------------------------------|
| Step  | Description                                                                                                          |             |                                                                                                     |
| 1     | Lower spare tire for ease of installation. (Replace later)                                                           |             |                                                                                                     |
| 2     | Lower exhaust by removing (3) bolts from exhaust hanger bracket as shown. (Re-use later)                             |             |                                                                                                     |
| 3     | Remove the lower (2) bumper bracket bolts on both side of vehicle as shown. (Discard) (NOTE: DO NOT REMOVE TOP BOLT) |             |                                                                                                     |
| 4     | Raise hitch into position over exhaust and secure with M12 hex bolts and conical washers, finger tighten.            |             |                                                                                                     |
| 5     | Install remaining M14 hex bolts and lock washers through hitch and bumper bracket as shown.                          |             |                                                                                                     |
| 6     | Reinstall exhaust hanger bracket removed in step 2.                                                                  |             |                                                                                                     |
| 7     | Tighten all fasteners. Torque all M12 hardware to 86 ft-lbs, M14 hardware to 126 lb-ft.                              |             |                                                                                                     |
| 8     | Reinstall spare tire lowered in step 1.                                                                              |             |                                                                                                     |
|       | ***Pei                                                                                                               |             | ck The Receiver Hitch To Ensure That All Fasteners ***<br>ht & All Structural Components Are Sound. |