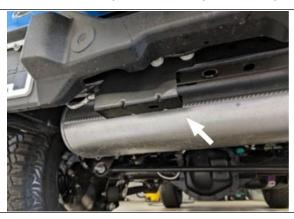

2 If present, remove bracket from hitch mounting holes containing USCAR plug and return to the vehicle owner.

3 Tighten all fasteners. Torque M12 hardware to 86 ft-lbs.

\*\*\*Periodically Check The Receiver Hitch To Ensure That All Fasteners \*\*\*
Are Tight & All Structural Components Are Sound.