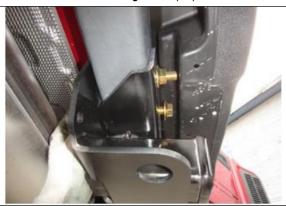

2 If present, remove bracket from hitch mounting holes containing USCAR plug and return to the vehicle owner.

3 Tighten all fasteners. Torque M12 hardware to 86 ft-lbs.

\*\*\*Periodically Check The Receiver Hitch To Ensure That All Fasteners \*\*\*
Are Tight & All Structural Components Are Sound.