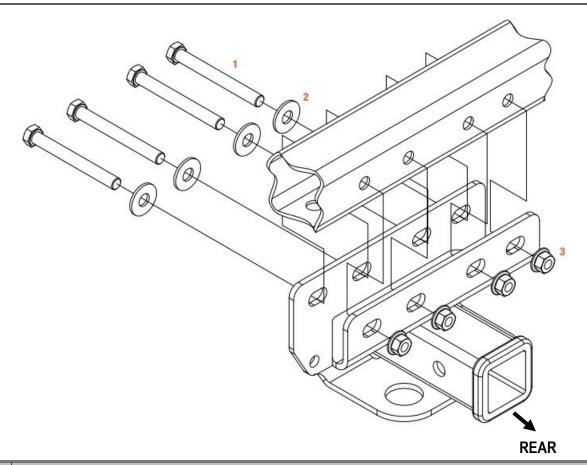

## **Hitch Installation Instruction**

REV.20241201

| Part#            | HT-  | -R30493 Applicatio |  | For | For 2021-2024 Ford Bronco Excluding factory receiver |      |                 |     |             |  |
|------------------|------|--------------------|--|-----|------------------------------------------------------|------|-----------------|-----|-------------|--|
| Hardware<br>List | Item | Part Name          |  | QTY | Description                                          | Item | Part Name       | QTY | Description |  |
|                  | 1#   | Hex Bolts          |  | 4   | M12X1.75-110                                         | 3#   | Hex Flange Nuts | 4   | M12X1.75    |  |
|                  | 2#   | Flat Washers       |  | 4   | M12                                                  |      |                 |     |             |  |

Description

Raise the hitch into position around the bumper beam and insert four M12 hex bolts (#1) and four flat washers (#2) through the hitch and holes in bumper beam. Loosely secure with M12 hex flange nuts (#3).