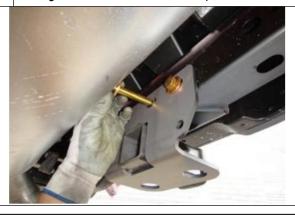

Description

Raise the hitch into position around the bumper beam and insert four M12 hex bolts (#1) and four flat washers (#2) through the hitch and holes in bumper beam. Loosely secure with M12 hex flange nuts (#3).

2 If present, remove bracket from hitch mounting holes containing USCAR plug and return to the vehicle owner.

3 Tighten all fasteners. Torque M12 hardware to 86 ft-lbs.

\*\*\*Periodically Check The Receiver Hitch To Ensure That All Fasteners \*\*\*
Are Tight & All Structural Components Are Sound.