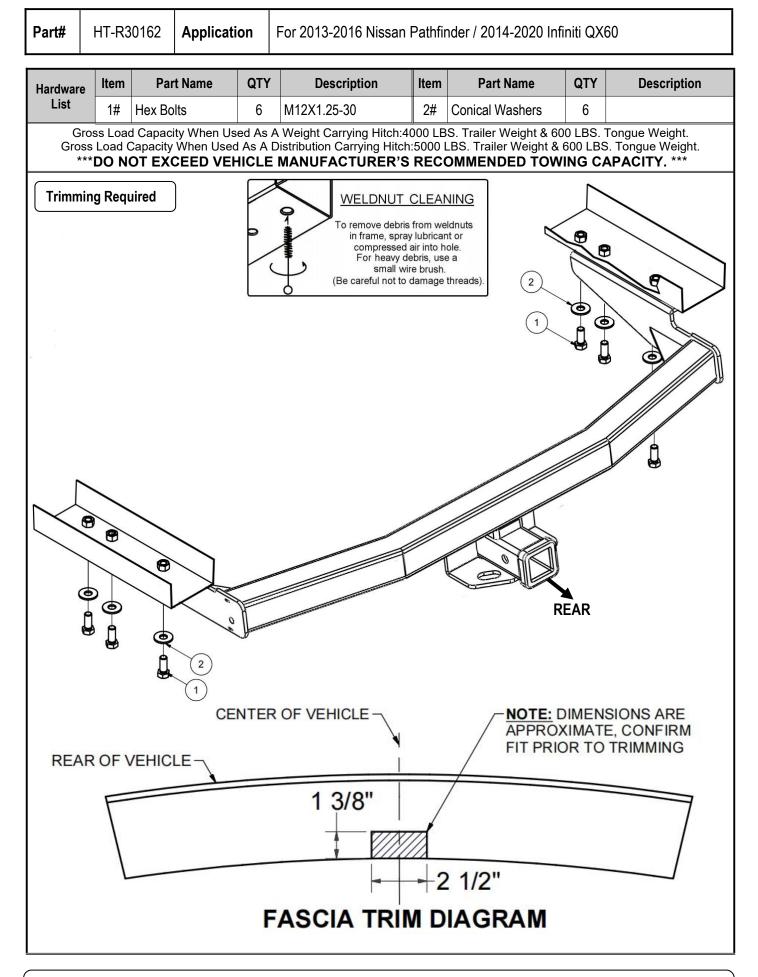

## **Hitch Installation Instruction**

REV.20240101

| Part# | HT-R30162                                                                                                                                                                                               | Application | For 2013-2016 Nissan Pathfinder / 2014-2020 Infiniti QX60 |
|-------|---------------------------------------------------------------------------------------------------------------------------------------------------------------------------------------------------------|-------------|-----------------------------------------------------------|
| 5     | Raise hitch into position and secure with M12 x 1.25 x 30mm hex bolts and conical toothed washers into existing weldnuts. Torque all M12 fasteners to 86 ft-lbs.<br>Reinstall fascia mounting brackets. |             |                                                           |
|       |                                                                                                                                                                                                         |             |                                                           |
| 6     | Raise spare tire back into position. Installation is complete.                                                                                                                                          |             |                                                           |
|       |                                                                                                                                                                                                         |             |                                                           |