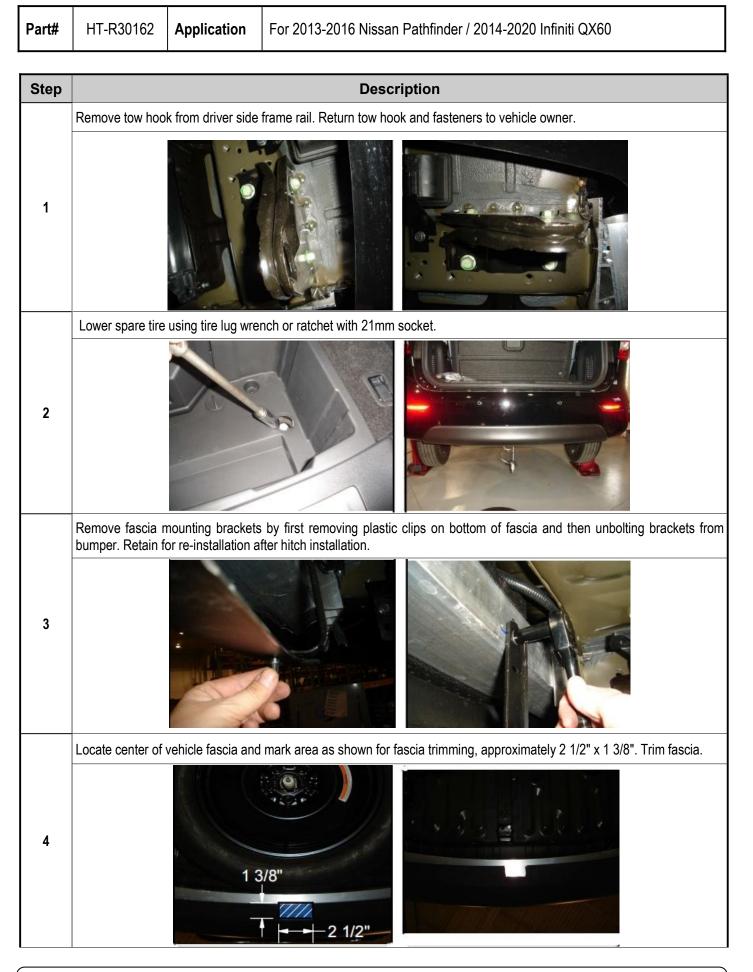

## **Hitch Installation Instruction**

REV.20240101

| Part# | HT-R30162                                                                                                                                                                                               | Application | For 2013-2016 Nissan Pathfinder / 2014-2020 Infiniti QX60 |
|-------|---------------------------------------------------------------------------------------------------------------------------------------------------------------------------------------------------------|-------------|-----------------------------------------------------------|
| 5     | Raise hitch into position and secure with M12 x 1.25 x 30mm hex bolts and conical toothed washers into existing weldnuts. Torque all M12 fasteners to 86 ft-lbs.<br>Reinstall fascia mounting brackets. |             |                                                           |
|       |                                                                                                                                                                                                         |             |                                                           |
| 6     | Raise spare tire back into position. Installation is complete.                                                                                                                                          |             |                                                           |
|       |                                                                                                                                                                                                         |             |                                                           |