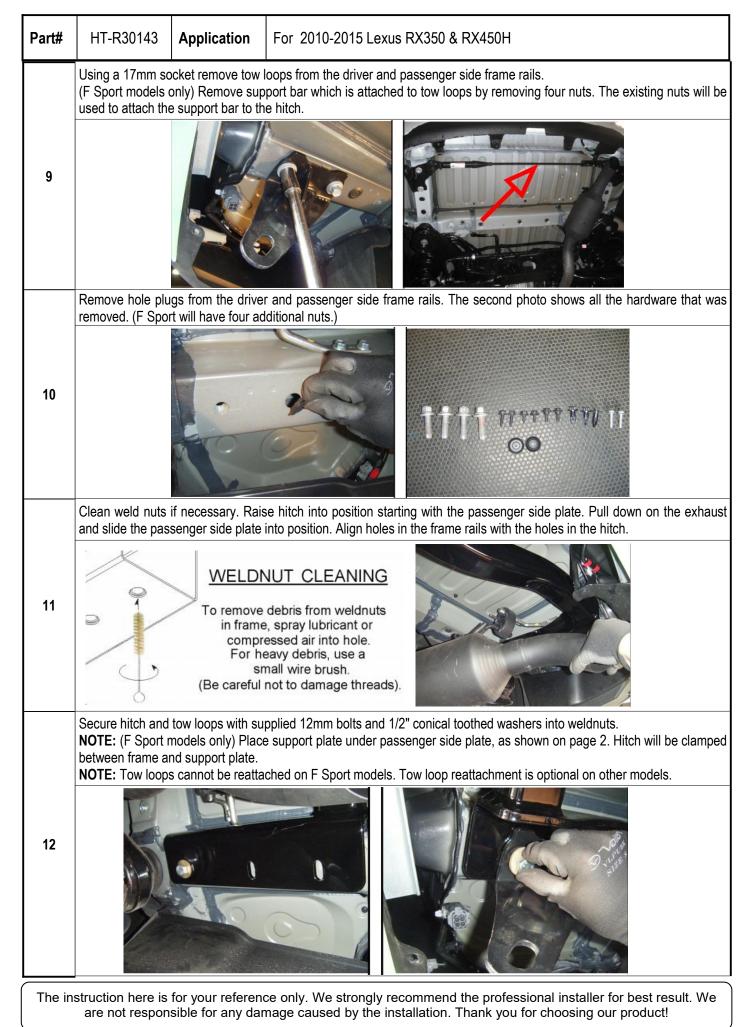

|                                |                                    |  |  |  |
| 8     | Fasteners (12 and 13) removal. Unscrew fasteners, you may need to pull down on plastic to pop fascia free. Remove fascia and place in a safe area. Fascia will be reinstalled in step (17). |                                |                                    |  |  |  |
|       |                                                                                                                                                                                             |                                |                                    |  |  |  |

REV.20240101





REV.20240101

| Part# | HT-R30143                                                                                                                                                                                                                     | Application | For 2010-2015 Lexus RX350 & RX450H                                                             |  |  |
|-------|-------------------------------------------------------------------------------------------------------------------------------------------------------------------------------------------------------------------------------|-------------|------------------------------------------------------------------------------------------------|--|--|
| 17    | Raise fascia back into position, check for proper fit and clearance. I