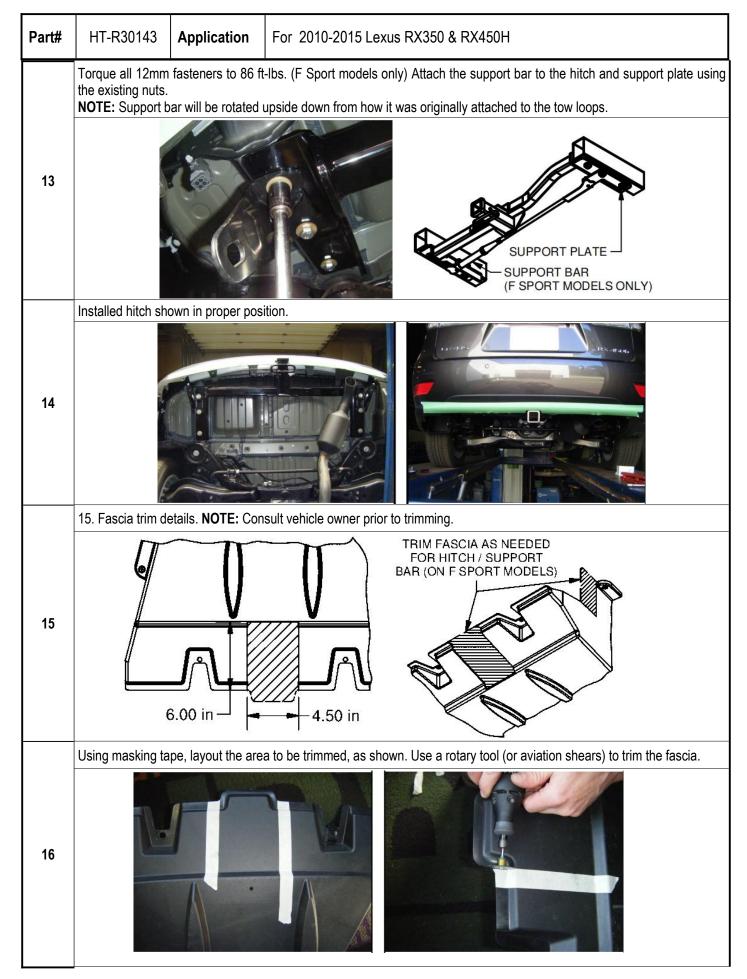

|                                |                                    |  |  |  |
| 8     | Fasteners (12 and 13) removal. Unscrew fasteners, you may need to pull down on plastic to pop fascia free. Remove fascia and place in a safe area. Fascia will be reinstalled in step (17). |                                |                                    |  |  |  |
|       |                                                                                                                                                                                             |                                |                                    |  |  |  |

REV.20240101





REV.20240101

| Part# | HT-R30143                                                                                                                                                                                                                     | Application | For 2010-2015 Lexus RX350 & RX450H                                                             |  |  |
|-------|-------------------------------------------------------------------------------------------------------------------------------------------------------------------------------------------------------------------------------|-------------|------------------------------------------------------------------------------------------------|--|--|
| 17    | Raise fascia back into position, check for proper fit and clearance. If