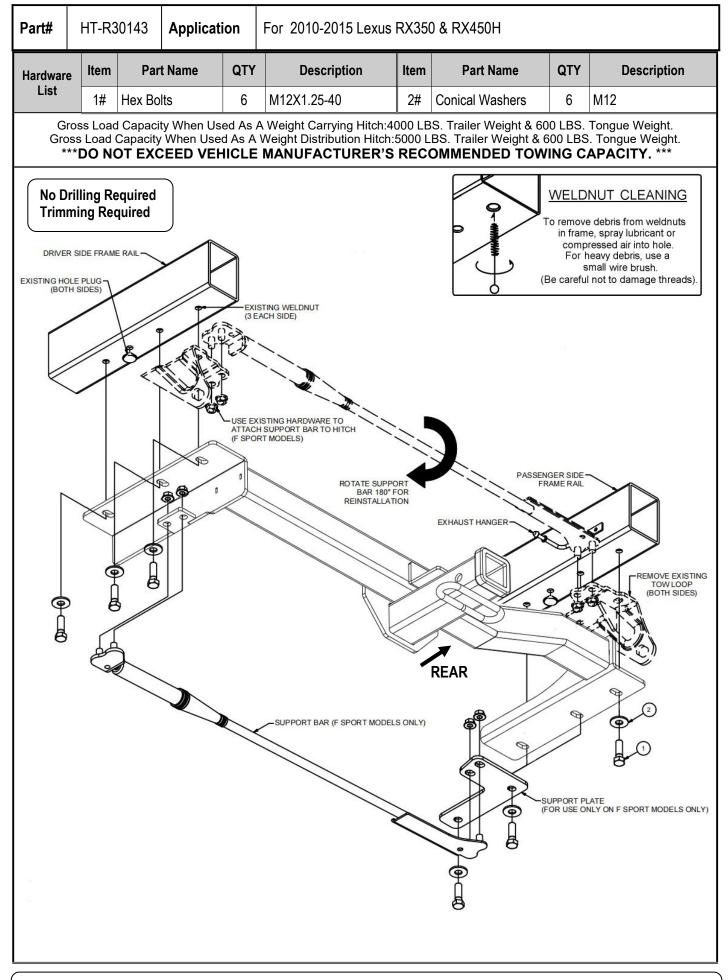

Τ

Τ

REV.20240101

| Part# | HT-R30143                                                                                                                 | Application | For 2010-2015 Lexus RX350 & RX450H |  |  |
|-------|---------------------------------------------------------------------------------------------------------------------------|-------------|------------------------------------|--|--|
| Step  |                                                                                                                           |             | Description                        |  |  |
|       | Remove (13) fasteners that secure the lower fascia, using a flat head screw driver and 10mm socket. Fastener (1) removal. |             |                                    |  |  |
| 1     |                                                                                                                           | START HER   |                                    |  |  |
|       | Fastener (2 and 3) removal.                                                                                               |             |                                    |  |  |
| 2     |                                                                                                                           |             |                                    |  |  |
| 3     | Fastener (4 and 5) removal.                                                                                               |             |                                    |  |  |
|       |                                                                                                                           |             |                                    |  |  |
| 4     | Fastener (6) removal. (First photo shows removal technique using flat blade screwdriver.)                                 |             |                                    |  |  |
|       |                                                                                                                           |             |                                    |  |  |

Ι

Ι

1

| Part# | HT-R30143                                                                                                                                                                                   | Application                    | For 2010-2015 Lexus RX350 & RX450H |  |  |  |
|-------|---------------------------------------------------------------------------------------------------------------------------------------------------------------------------------------------|--------------------------------|------------------------------------|--|--|--|
|       | Fastener (7 and 8) removal.                                                                                                                                                                 |                                |                                    |  |  |  |
| 5     |                                                                                                                                                                                             |                                |                                    |  |  |  |
|       | Fastener (9) is hidden behind wheel well trim. Pull back wheel well trim and remove plunger style fastener.                                                                                 |                                |                                    |  |  |  |
| 6     |                                                                                                                                                                                             |                                |                                    |  |  |  |
|       | Fasteners (10 an                                                                                                                                                                            | Fasteners (10 and 11) removal. |                                    |  |  |  |
| 7     |                                                                                                                                                                                             |                                |                                    |  |  |  |
| 8     | Fasteners (12 and 13) removal. Unscrew fasteners, you may need to pull down on plastic to pop fascia free. Remove fascia and place in a safe area. Fascia will be reinstalled in step (17). |                                |                                    |  |  |  |
|       |                                                                                                                                                                                             |                                |                                    |  |  |  |