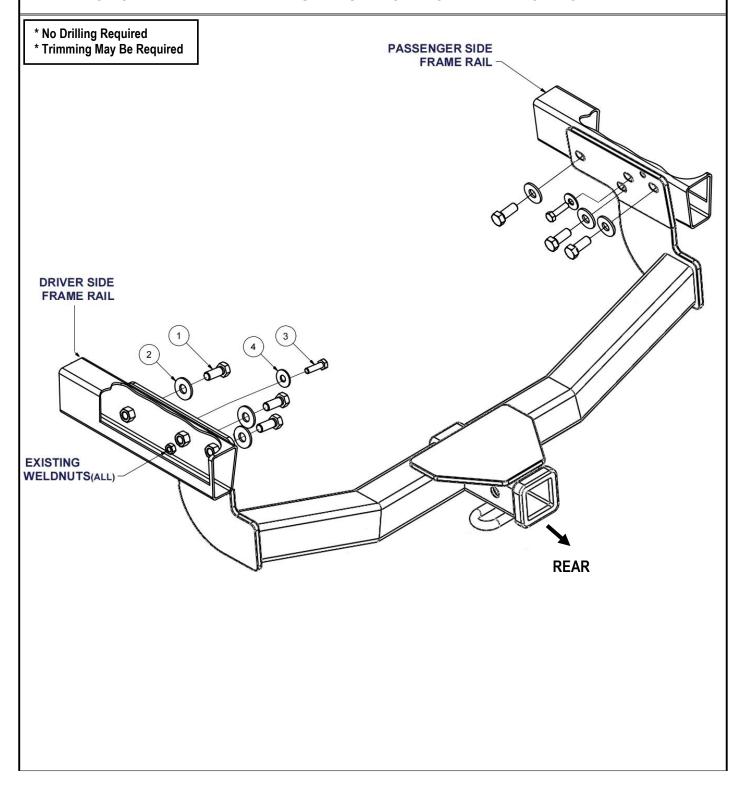

## **≒⊔PRE**□□□ <u>Hitch Installation Instruction</u>

| Part#            | HT-R3 | 37830           | Application |     | For 2007-2015 Mazda CX-9 |      |                 |     |             |  |
|------------------|-------|-----------------|-------------|-----|--------------------------|------|-----------------|-----|-------------|--|
|                  | Item  | Part Name       |             | QTY | Description              | Item | Part Name       | QTY | Description |  |
| Hardware<br>List | 1     | Conical Washers |             | 6   | M12                      | 3    | Hex Bolts       | 2   | M8X1.25-35  |  |
|                  | 2     | Hex Bolts       |             | 6   | M12X1.25-35              | 4    | Conical Washers | 2   | M8          |  |

| Step | Description                                                                                                                  |
|------|------------------------------------------------------------------------------------------------------------------------------|
| 1    | Raise hitch into position.                                                                                                   |
| 2    | Attach, finger tight, with (3) M12 hex bolts and conical toothed washers and (1) M8 hex bolt with a conical washer per side. |
| 3    | For Some Models: Hitch may interfere with bumper fascia. Trimming is required as shown.                                      |
|      |                                                                                                                              |

4 Torque all M12 hardware to 86 ft.-lb. and all M8 hardware to 23 ft.-lb.

\*\*\*Periodically Check The Receiver Hitch To Ensure That All Fasteners \*\*\*
Are Tight & All Structural Components Are Sound.