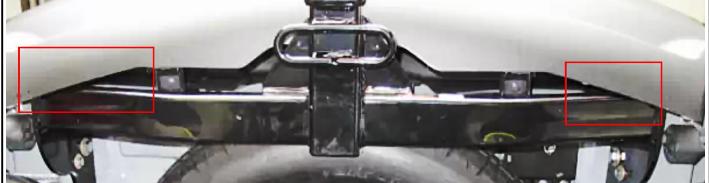

| Step | Description                                                                                                                  |
|------|------------------------------------------------------------------------------------------------------------------------------|
| 1    | Raise hitch into position.                                                                                                   |
| 2    | Attach, finger tight, with (3) M12 hex bolts and conical toothed washers and (1) M8 hex bolt with a conical washer per side. |
| 3    | For Some Models: Hitch may interfere with bumper fascia. Trimming is required as shown.                                      |
|      |                                                                                                                              |