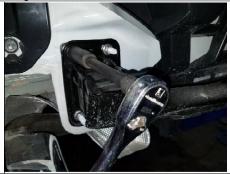

## **Hitch Installation Instruction**

Part# HT-R35940 Application For 2007-2018 BMW X5\2014-2019 BMW X6

Raise hitch into position aligned with vehicle studs and secure using supplied M12 hardware.

6 Torque all M12 hardware to 86 ft-lbs.