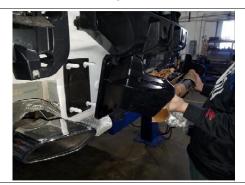

Gently remove bumper fascia by releasing press in tabs along top portion of bumper fascia. To remove bumper beam remove (4) nuts on each side using 18mm socket. Once removed return bumper beam to owner. NOTE: Lowering tailgate to 45 degree angle allows access to upper mounting nuts.