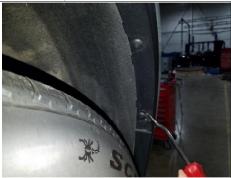

## **Hitch Installation Instruction**

|                                                                                                                                                                                                                                      | Part# <b>HT-R35940</b> | Part# |  |  |  |  |
|--------------------------------------------------------------------------------------------------------------------------------------------------------------------------------------------------------------------------------------|------------------------|-------|--|--|--|--|
| Description                                                                                                                                                                                                                          |                        |       |  |  |  |  |
| To remove rear lower bumper fascia, remove (2) plastic rivets from wheel well opening on each side, put rivets aside for later use. Gently pull back wheel well cover and remove (1) exposed fastener using 8mm socket on each side. |                        |       |  |  |  |  |
|                                                                                                                                                                                                                                      |                        |       |  |  |  |  |