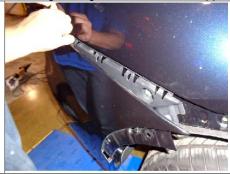

## **Hitch Installation Instruction**

|                                                                                                                                                                                                                                      | Part# <b>HT-R35940</b> | Part# |  |  |  |  |
|--------------------------------------------------------------------------------------------------------------------------------------------------------------------------------------------------------------------------------------|------------------------|-------|--|--|--|--|
| Description                                                                                                                                                                                                                          |                        |       |  |  |  |  |
| To remove rear lower bumper fascia, remove (2) plastic rivets from wheel well opening on each side, put rivets aside for later use. Gently pull back wheel well cover and remove (1) exposed fastener using 8mm socket on each side. |                        |       |  |  |  |  |
|                                                                                                                                                                                                                                      |                        |       |  |  |  |  |

Gently unclip (1) reflector on each side of rear fascia to access and remove (1) fastener on each side using 8mm socket.

Remove (6) screws located on bottom of bumber fascia, if present unplug electrical harness.