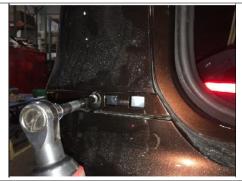

Gently unclip (1) reflector on each side of rear fascia to access and remove (1) fastener on each side using 8mm socket.

Remove (6) screws located on bottom of bumber fascia, if present unplug electrical harness.

NOTE: On 2011-PRESENT models remove tail lights by removing access panel located in trunk of vehicle and remove (2) nuts on each side using 8mm socket, unplug electrical harness. Set aside for reinstallation.