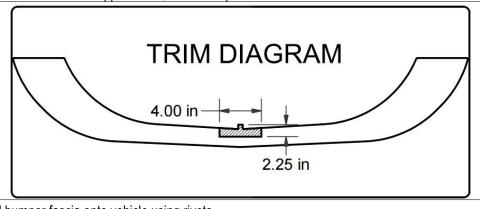

If required, trim bumper fascia as shown in trim diagram using aviation shears. NOTE: All dimensions are approximate, confirm fit prior to trim.

Reinstall bumper fascia onto vehicle using rivets.

NOTE: OEM tow hooks can no longer be used at rear of vehicle.