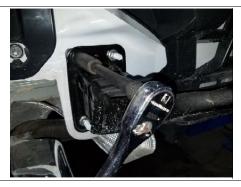

## **Hitch Installation Instruction**

Part# HT-R35940 Application For 2007-2018 BMW X5\2014-2019 BMW X6

Raise hitch into position aligned with vehicle studs and secure using supplied M12 hardware.

6 Torque all M12 hardware to 86 ft-lbs.