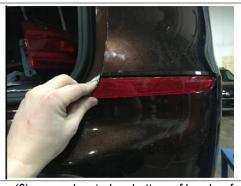

Gently unclip (1) reflector on each side of rear fascia to access and remove (1) fastener on each side using 8mm socket.

Remove (6) screws located on bottom of bumber fascia, if present unplug electrical harness.