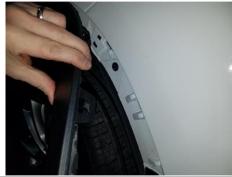

Gently unclip (1) reflector on each side of rear fascia to access and remove (1) fastener on each side using 8mm socket.

Remove (6) screws located on bottom of bumber fascia, if present unplug electrical harness.