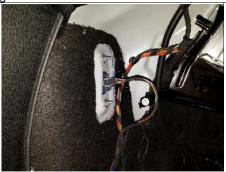

NOTE: On 2011-PRESENT models remove tail lights by removing access panel located in trunk of vehicle and remove (2) nuts on each side using 8mm socket, unplug electrical harness. Set aside for reinstallation.