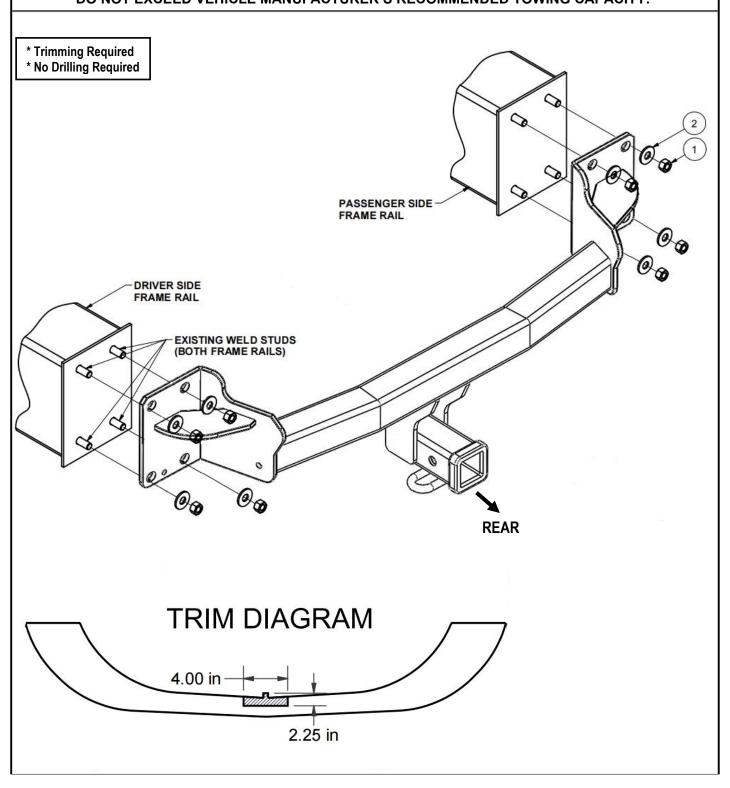

## **Hitch Installation Instruction**

Part# HT-R35940 Application For 2007-2018 BMW X5\2014-2019 BMW X6

Raise hitch into position aligned with vehicle studs and secure using supplied M12 hardware.

6 Torque all M12 hardware to 86 ft-lbs.

If required, trim bumper fascia as shown in trim diagram using aviation shears. NOTE: All dimensions are approximate, confirm fit prior to trim.

Reinstall bumper fascia onto vehicle using rivets.

NOTE: OEM tow hooks can no longer be used at rear of vehicle.