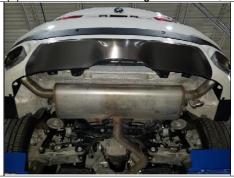

Gently remove bumper fascia by releasing press in tabs along top portion of bumper fascia. To remove bumper beam remove (4) nuts on each side using 18mm socket. Once removed return bumper beam to owner. NOTE: Lowering tailgate to 45 degree angle allows access to upper mounting nuts.

## **Hitch Installation Instruction**

Part# HT-R35940 Application For 2007-2018 BMW X5\2014-2019 BMW X6

Raise hitch into position aligned with vehicle studs and secure using supplied M12 hardware.

6 Torque all M12 hardware to 86 ft-lbs.