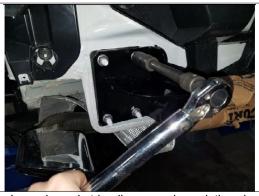

## **Hitch Installation Instruction**

Part# HT-R35940 Application For 2007-2018 BMW X5\2014-2019 BMW X6

Raise hitch into position aligned with vehicle studs and secure using supplied M12 hardware.

6 Torque all M12 hardware to 86 ft-lbs.