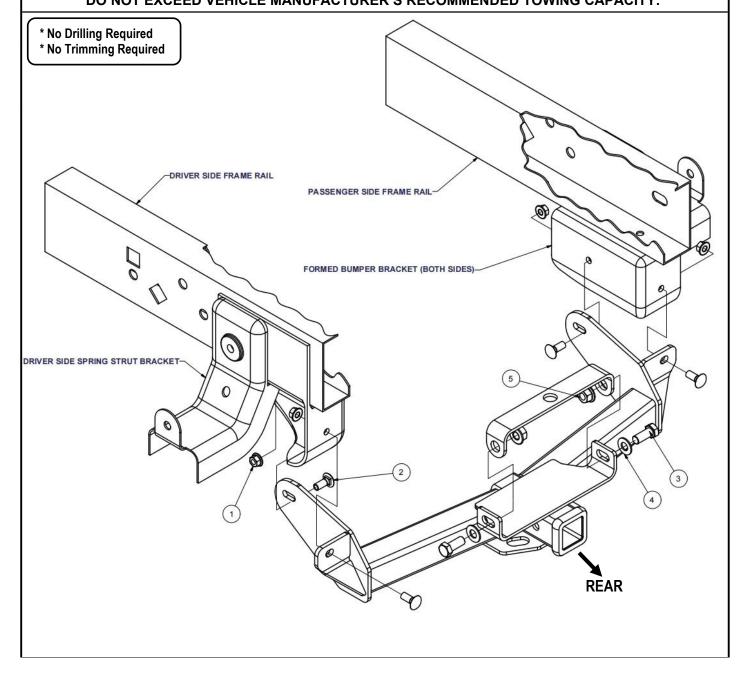

## **Hitch Installation Instruction**

| Part#            | HT-R3 | 35565           | Application |     | For 2006-2008 Ford F-150 (Except with Factory Equipped Hitch or Built After August 5, 2005)\ 2006-2008 Lincoln Mark LT |      |                 |     |             |  |
|------------------|-------|-----------------|-------------|-----|------------------------------------------------------------------------------------------------------------------------|------|-----------------|-----|-------------|--|
| Hardware<br>List | Item  | Part Name       |             | QTY | Description                                                                                                            | Item | Part Name       | QTY | Description |  |
|                  | 1     | Hex Flange Nuts |             | 4   | M12X1.75                                                                                                               | 4    | Washers         | 2   | M16         |  |
|                  | 2     | Carriage Bolts  |             | 4   | M12X1.75-35                                                                                                            | 5    | Hex Flange Nuts | 2   | M16X2       |  |
|                  | 3     | Hex Bolts       |             | 2   | M16X2-40                                                                                                               |      |                 |     |             |  |

\*\*\*DO NOT EXCEED VEHICLE MANUFACTURER'S RECOMMENDED TOWING CAPACITY. \*\*\*

The instruction here is for your reference only. We strongly recommend the professional installer for best result. We are not responsible for any damage caused by the installation. Thank you for choosing our product!

| Step | Description                                                                                                                |  |  |  |  |  |
|------|----------------------------------------------------------------------------------------------------------------------------|--|--|--|--|--|
| 1    | NOTE: If necessary, loosen (4) bumper bolts for improved hitch alignment.                                                  |  |  |  |  |  |
| 2    | Raise hitch into position between frame rails.                                                                             |  |  |  |  |  |
| 3    | Install M16 fasteners into bumper with loops as shown.                                                                     |  |  |  |  |  |
| 4    | Install remaining M12 fasteners as shown into each bumper bracket.                                                         |  |  |  |  |  |
| 5    | Torque all M16 fasteners to 210 lb-ft and all M12 fasteners to 86 lb-ft.                                                   |  |  |  |  |  |
|      | ***Periodically Check The Receiver Hitch To Ensure That All Fasteners *** Are Tight & All Structural Components Are Sound. |  |  |  |  |  |