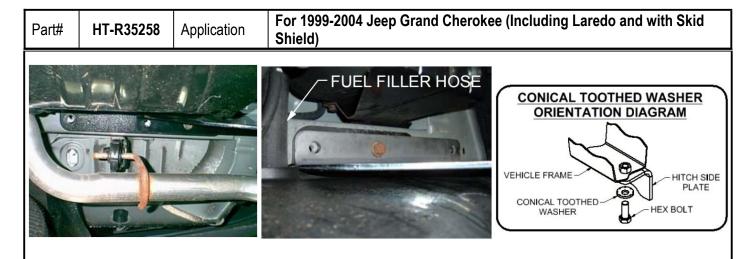

## Hitch Installation Instruction

| Step                                                                                                                          | Description                                                                                                                                                                                                                              |
|-------------------------------------------------------------------------------------------------------------------------------|------------------------------------------------------------------------------------------------------------------------------------------------------------------------------------------------------------------------------------------|
| 1                                                                                                                             | Remove tow hook if present. Remove the four rearmost M12 fasteners from the vehicle frame leaving the skid shield in place.                                                                                                              |
| 2                                                                                                                             | Raise hitch into position and loosely reinstall the four M12 Fasteners that were removed in step 2.                                                                                                                                      |
| 3                                                                                                                             | Place spacers between the frame and hitch before installing the supplied M12 hex bolts and conical washers as shown. Spacers are not required on vehicles equipped with skid shield supports. Remove the support bolts to install hitch. |
| 4                                                                                                                             | With spacers or support bars between hitch and frame Torque all Fasteners to 79 lbft.                                                                                                                                                    |
| ***Periodically Check The Receiver Hitch To Ensure That All Fasteners ***<br>Are Tight & All Structural Components Are Sound. |                                                                                                                                                                                                                                          |