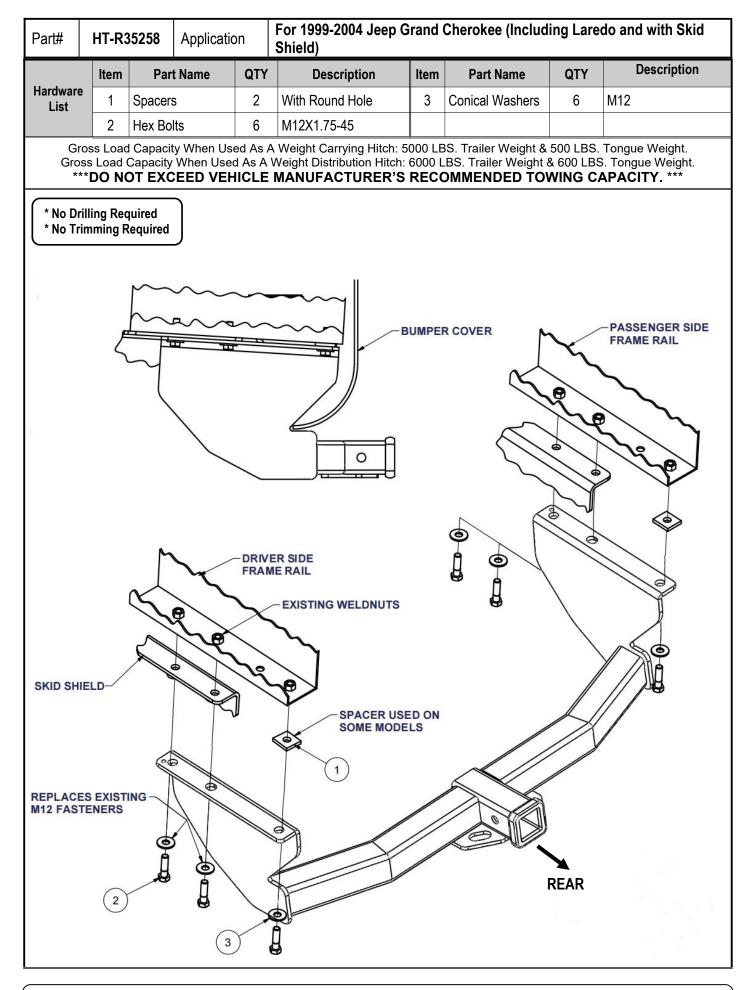

## Hitch Installation Instruction

| Step                                                                                                                          | Description                                                                                                                                                                                                                              |
|-------------------------------------------------------------------------------------------------------------------------------|------------------------------------------------------------------------------------------------------------------------------------------------------------------------------------------------------------------------------------------|
| 1                                                                                                                             | Remove tow hook if present. Remove the four rearmost M12 fasteners from the vehicle frame leaving the skid shield in place.                                                                                                              |
| 2                                                                                                                             | Raise hitch into position and loosely reinstall the four M12 Fasteners that were removed in step 2.                                                                                                                                      |
| 3                                                                                                                             | Place spacers between the frame and hitch before installing the supplied M12 hex bolts and conical washers as shown. Spacers are not required on vehicles equipped with skid shield supports. Remove the support bolts to install hitch. |
| 4                                                                                                                             | With spacers or support bars between hitch and frame Torque all Fasteners to 79 lbft.                                                                                                                                                    |
| ***Periodically Check The Receiver Hitch To Ensure That All Fasteners ***<br>Are Tight & All Structural Components Are Sound. |                                                                                                                                                                                                                                          |