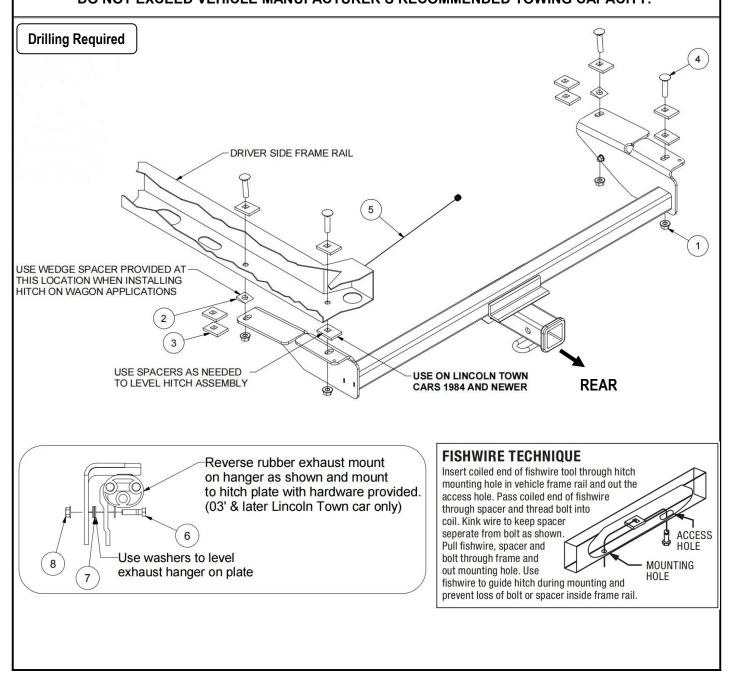

| Hardware<br>List | Item | Part Name       | QTY | Description  | Item | Part Name      | QTY | Description |
|------------------|------|-----------------|-----|--------------|------|----------------|-----|-------------|
|                  | 1#   | Hex Flange Nuts | 4   | M12X1.75     | 5#   | Fishwire       | 1   |             |
|                  | 2#   | Wedge Spacers   | 2   | M12          | 6#   | Hex Bolt       | 1   | M8X1.25-35  |
|                  | 3#   | Spacers         | 8   | With SQ hole | 7#   | Washers        | 4   | M8          |
|                  | 4#   | Carriage Bolts  | 4   | M12X1.75-60  | 8#   | Hex Flange Nut | 1   | M8X1.25     |

| Step | Description                                                                                                                                                                                                                                                                                                                                                                                                                                                                                  |
|------|----------------------------------------------------------------------------------------------------------------------------------------------------------------------------------------------------------------------------------------------------------------------------------------------------------------------------------------------------------------------------------------------------------------------------------------------------------------------------------------------|
| 1    | Notes:1995,2003 & later Lincoln Town car external dress panel beneath vehicle must be removed for hitch installation. 2003 & later Lincoln Town car requires the relocation of passenger side exhaust hanger bracket. The exhaust hanger bracket must be removed from the vehicle frame and rubber mount. With parts separated rotate bumper hanger and reattach to hanger bracket as shown. Attach hanger assembly to hitch mounting plate and exhaust after completing hitch installation. |
| 2    | Remove all but a thin film of undercoating from the frame at the hitch mounting location. The attaching surfaces must be free of weld spatter and other objects that could prevent the hitch from being mounted flat to the frame.                                                                                                                                                                                                                                                           |
| 3    | Raise hitch into position on frame rails making sure that it is centered on the vehicle. The hitch should be positioned so that the mounting plates are approximately 1" from the end of the frame. Using the hitch as a template drill four holes in the frame. The holes required near the bumper should be drilled as close to the center of the vehicle as possible.                                                                                                                     |
| 4    | Fishwire carriage bolts and blocks into mounting locations.                                                                                                                                                                                                                                                                                                                                                                                                                                  |
| 5    | Install spacers between vehicle frame and hitch as needed to level hitch assembly. Wagon applications will require the use of provided wedge block spacer. 1984 and later Lincoln Town car requires the use of two spacer blocks at mounting locations near the bumper and one spacer block at the forward mounting locations.                                                                                                                                                               |
| 6    | With proper spacers placed between hitch and frame attach flange nuts to all mounting bolts.                                                                                                                                                                                                                                                                                                                                                                                                 |
| 7    | If required attach exhaust hanger bracket to passenger side mounting plate using hardware provided. Use washers as needed to level exhaust hanger on mounting plate.                                                                                                                                                                                                                                                                                                                         |
| 8    | Torque all M12 hardware to 86 lb-ft.                                                                                                                                                                                                                                                                                                                                                                                                                                                         |