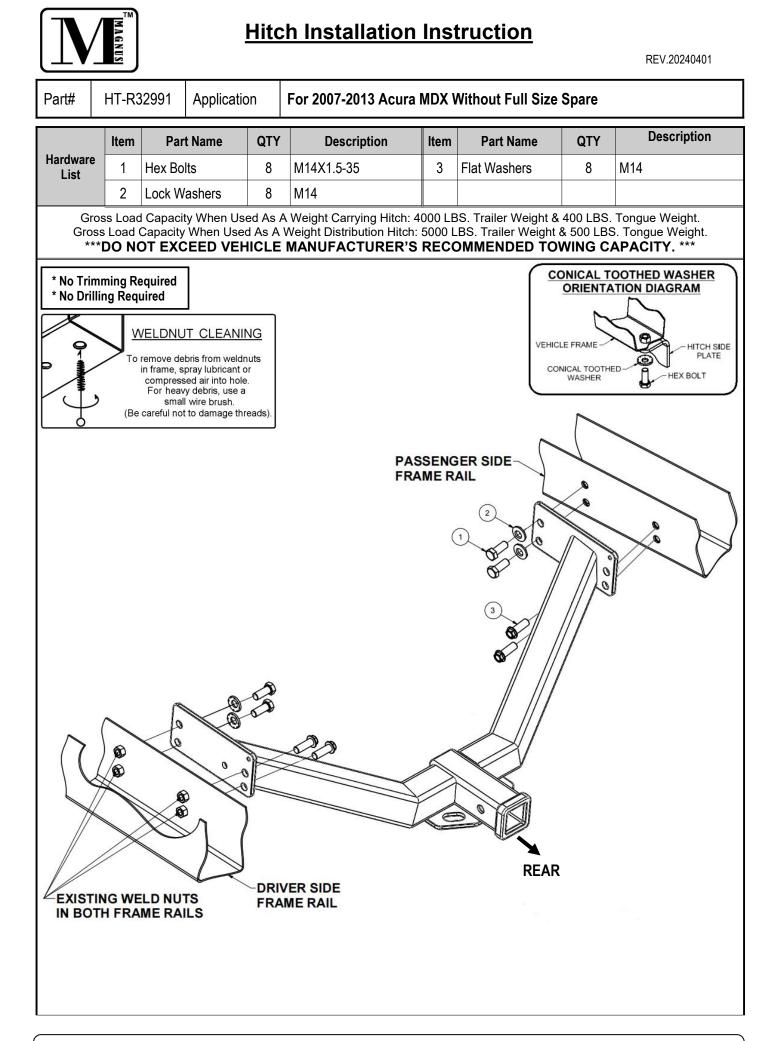

## **Hitch Installation Instruction**

Part# HT-R32991

1 Application

For 2007-2013 Acura MDX Without Full Size Spare

| Step                                                                                                                          | Description                                                                                                                                                                                 |
|-------------------------------------------------------------------------------------------------------------------------------|---------------------------------------------------------------------------------------------------------------------------------------------------------------------------------------------|
| 1                                                                                                                             | Remove the muffler hanger to allow the exhaust to drop down. Remove spare tire and muffler heat shield to ease installation.<br>Note: Retain heat shields and hardware for re-installation. |
| 2                                                                                                                             | Raise hitch into position between frame rails and install fasteners a shown above.                                                                                                          |
| 3                                                                                                                             | Torque all 14mm fasteners to 126 lb-ft.                                                                                                                                                     |
| 4                                                                                                                             | Re-install heat shield and spare tire (if removed), and re-attach muffler hangers.                                                                                                          |
| ***Periodically Check The Receiver Hitch To Ensure That All Fasteners ***<br>Are Tight & All Structural Components Are Sound. |                                                                                                                                                                                             |