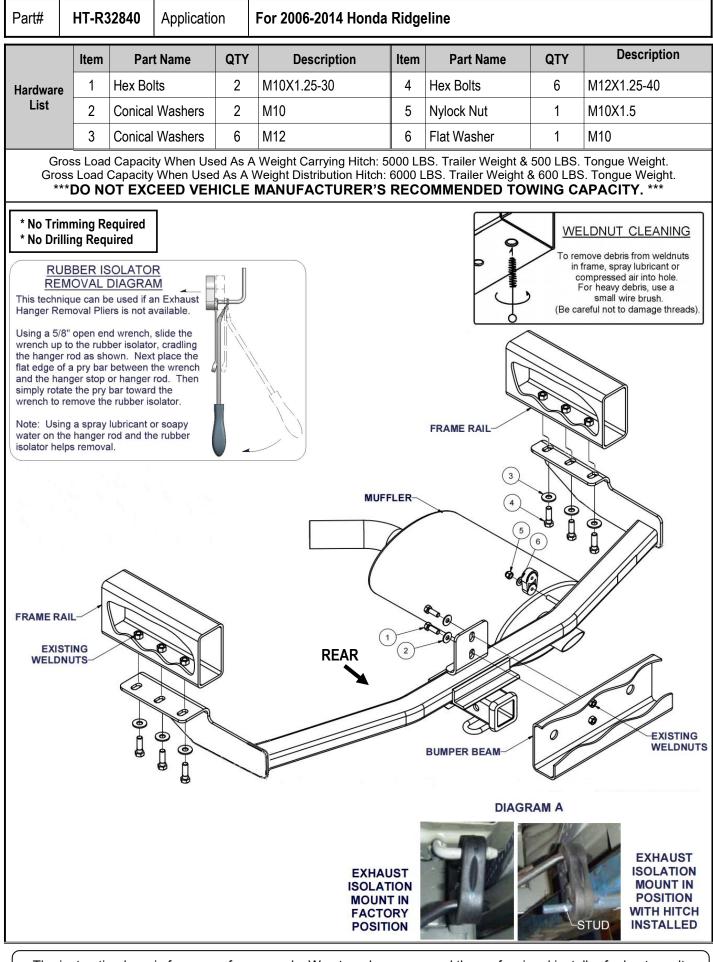

## For 2006-2014 Honda Ridgeline

| Step                                                                                                                          | Description                                                                                                                                                               |
|-------------------------------------------------------------------------------------------------------------------------------|---------------------------------------------------------------------------------------------------------------------------------------------------------------------------|
| 1                                                                                                                             | Lower exhaust hangers at front and rear of muffler for ease of installation.                                                                                              |
| 2                                                                                                                             | Raise hitch into position, between exhaust pipe and vehicle frame.                                                                                                        |
| 3                                                                                                                             | Secure hitch to frame rails using M12 bolts and conical washers as shown, finger tighten.                                                                                 |
| 4                                                                                                                             | Secure hitch to bumper beam using M10 bolts and conical washers as shown, finger tighten.                                                                                 |
| 5                                                                                                                             | Re-install exhaust hangers removed in step 1. Install rear exhaust hanger onto hitch exhaust stud as shown. (See Diagram A) Retain hanger with nylock hex nut and washer. |
| 6                                                                                                                             | Torque all M12 fasteners to 86 lb-ft and all M10 fasteners to 48 lb-ft. Tighten nylock nut until washer contacts isolator. Confirm engagement of nylock with stud thread. |
| ***Periodically Check The Receiver Hitch To Ensure That All Fasteners ***<br>Are Tight & All Structural Components Are Sound. |                                                                                                                                                                           |