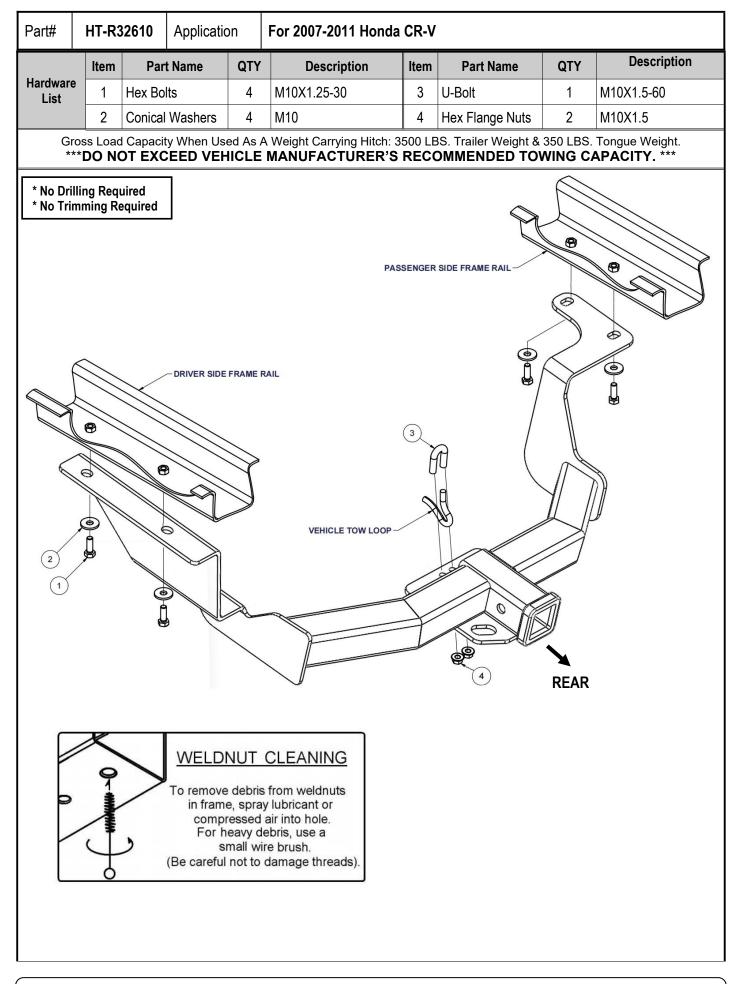

Hitch Installation Instruction

| Part#                                                                                                                         | HT-R32610                                                                                                    | Application | For 2007-2011 Honda CR-V |
|-------------------------------------------------------------------------------------------------------------------------------|--------------------------------------------------------------------------------------------------------------|-------------|--------------------------|
|                                                                                                                               |                                                                                                              |             |                          |
| Step                                                                                                                          | Description                                                                                                  |             |                          |
| 1                                                                                                                             | Lower exhaust, (2) hangers above muffler.                                                                    |             |                          |
| 2                                                                                                                             | Place u-bolt into position through tow loop. Raise hitch into position, and install flange nuts onto u-bolt. |             |                          |
| 3                                                                                                                             | Install remaining fasteners as shown above.                                                                  |             |                          |
| 4                                                                                                                             | Torque all M10 fasteners to 49 lb-ft.                                                                        |             |                          |
| 5                                                                                                                             | Re-install exhaust hangers.                                                                                  |             |                          |
| ***Periodically Check The Receiver Hitch To Ensure That All Fasteners ***<br>Are Tight & All Structural Components Are Sound. |                                                                                                              |             |                          |