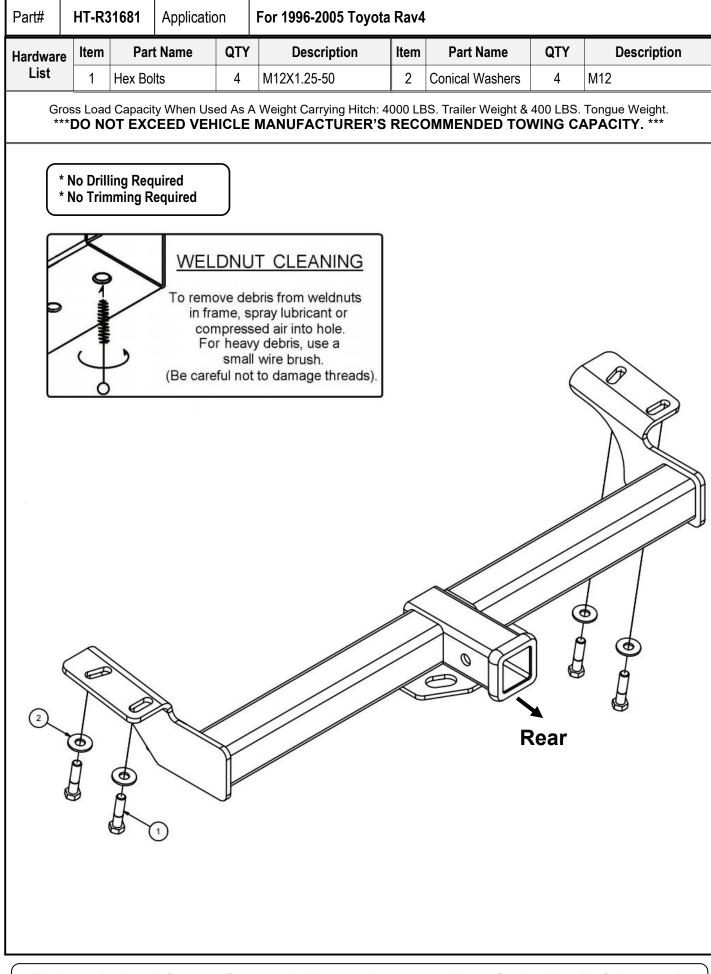

## **Hitch Installation Instruction**

| Part#                                                                                                                         | HT-R31681                                                                  | Application | For 1996-2005 Toyota Rav4 |
|-------------------------------------------------------------------------------------------------------------------------------|----------------------------------------------------------------------------|-------------|---------------------------|
| Step                                                                                                                          | Description                                                                |             |                           |
| 1                                                                                                                             | Remove tow hooks if present.                                               |             |                           |
| 2                                                                                                                             | Remove the two rearmost M12 fasteners from the vehicle frame. (both sides) |             |                           |
| 3                                                                                                                             | Raise the hitch into position and loosely reinstall the two M12 fasteners. |             |                           |
| 4                                                                                                                             | Tighten all fasteners. Torque M12 fastener to 86 ft-lbs.                   |             |                           |
| ***Periodically Check The Receiver Hitch To Ensure That All Fasteners ***<br>Are Tight & All Structural Components Are Sound. |                                                                            |             |                           |