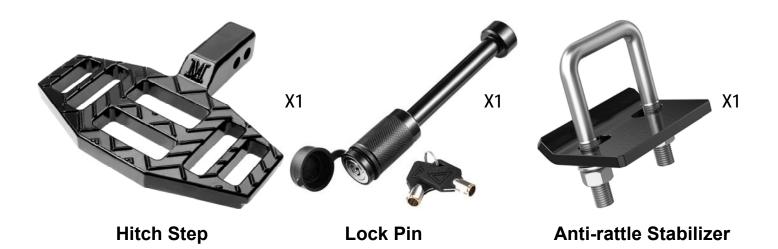

## **Hitch Step**

This product contains the following items: (1) Hitch Step, (1) Lock Pin, and (1) Antirattle Stabilizer

## **INSTALLATION:**

- 1. To start the installation, insert selected (1) **Hitch Step** into the existing hitch receiver on your vehicle, adjust the depth it goes into the hitch receiver and align either round through hole on the hitch step with those on the hitch receiver.
- 2. Use (1) **Lock Pin** to secure the Hitch Step in position via the through holes, make sure it's locked and keep the keys safely.
- 3. To avoid any play and rattling noise, install (1) **Anti-rattle Stabilizer** as demonstrated in the figure on the right.