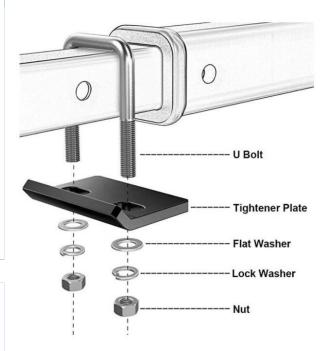

## **INSTALLATION:**

- 1. To start the installation, insert selected (1) **Hitch Step** into the existing hitch receiver on your vehicle, adjust the depth it goes into the hitch receiver and align either round through hole on the hitch step with those on the hitch receiver.
- 2. Use (1) **Lock Pin** to secure the Hitch Step in position via the through holes, make sure it's locked and keep the keys safely.
- 3. To avoid any play and rattling noise, install (1) **Anti-rattle Stabilizer** as demonstrated in the figure on the right.