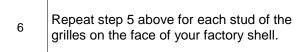

## Grille Installation Instruction

Rev. 190801

| Part# | GR22IEE09A/H | Application | For 2003-2006 Volvo XC90 |
|-------|--------------|-------------|--------------------------|
|-------|--------------|-------------|--------------------------|

Push studs past through square hole of factory 5 grille. Put tab provided behind factory square hole and screw nut on the stud after tab.

- 7 Make sure the billet grille is centered and tighten the fasteners. But do not over-tighten.
- 8 Reinstall the black plastic cover which was removed in step 2.