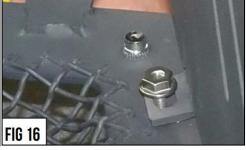

## **Grille Installation Instruction**

Rev. 191101

Part#

GR20HFJ30 F/W

Application

For 2018-2020 Toyota Tundra Main Upper With Front Sensor TSS

- Put into place the TSS assembled with the Logo Mounting Plate and install onto grille. Use (4) #10 lock nuts and tighten & torque to 30 in-lbs. Note orientation of TOP side of module. (Fig 14)
- 13 Connect harness to module, press harness cable mounts into position and wiring harness loom into the bracket mounts as seen in Figures #14 & #15.
- Assemble provided Top Mounting Plate to grille using the pre-determined mounting provisions. Secure 10# x1" studs on the grille. Position Top Mounting Plate mounting brackets over the threaded studs. Tighten with 10# lock nuts. (Fig 16)