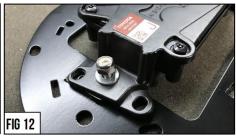

|                                              | ovided Logo Mounting Plate. Use supplied (4) #10 scr                                                                                                                                  | rews, washers, and lock nuts. |  |  |  |

The instruction here is for your reference only. You may need to bend the grille a little bit to adjust to fit. We strongly recommend the professional installer for best result. We are not responsible for any damage caused by the installation. Thank you for choosing our product!



## **Grille Installation Instruction**

Rev. 191101

Part#

GR20HFJ30 F/W

Application

For 2018-2020 Toyota Tundra Main Upper With Front Sensor TSS







- Put into place the TSS assembled with the Logo Mounting Plate and install onto grille. Use (4) #10 lock nuts and tighten & torque to 30 in-lbs. Note orientation of TOP side of module. (Fig 14)
- 13 Connect harness to module, press harness cable mounts into position and wiring harness loom into the bracket mounts as seen in Figures #14 & #15.
- Assemble provided Top Mounting Plate to grille using the pre-determined mounting provisions. Secure 10# x1" studs on the grille. Position Top Mounting Plate mounting brackets over the threaded studs. Tighten with 10# lock nuts. (Fig 16)







- Fix the grille to the back of factory shell, drill 3/16" holes through the side welded brackets (on the grille) and through the shell plastic as seen in Figure #17 & #18. (4 holes).
- Insert the #8 screw