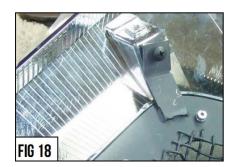

- Fix the grille to the back of factory shell, drill 3/16" holes through the side welded brackets (on the grille) and through the shell plastic as seen in Figure #17 & #18. (4 holes).
- Insert the #8 screw through the four side welded brackets and tighten (Fig18). Place the passenger and driver overlay brackets below the top plate. Use your factory screw to tighten.