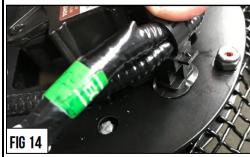

## **Grille Installation Instruction**

Rev. 191101

Part#

GR20HFJ30 F/W

Application

For 2018-2020 Toyota Tundra Main Upper With Front Sensor TSS

- Put into place the TSS assembled with the Logo Mounting Plate and install onto grille. Use (4) #10 lock nuts and tighten & torque to 30 in-lbs. Note orientation of TOP side of module. (Fig 14)
- 13 Connect harness to module, press harness cable mounts into position and wiring harness loom into the bracket mounts as seen in Figures #14 & #15.
- Assemble provided Top Mounting Plate to grille using the pre-determined mounting provisions. Secure 10# x1" studs on the grille. Position Top Mounting Plate mounting brackets over the threaded studs. Tighten with 10# lock nuts. (Fig 16)