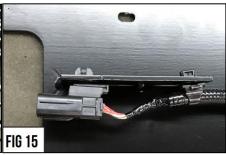

## **Grille Installation Instruction**

Rev. 191101

Part#

GR20HFJ30 F/W

Application

For 2018-2020 Toyota Tundra Main Upper With Front Sensor TSS

- Put into place the TSS assembled with the Logo Mounting Plate and install onto grille. Use (4) #10 lock nuts and tighten & torque to 30 in-lbs. Note orientation of TOP side of module. (Fig 14)
- 13 Connect harness to module, press harness cable mounts into position and wiring harness loom into the bracket mounts as seen in Figures #14 & #15.
- Assemble provided Top Mounting Plate to grille using the pre-determined mounting provisions. Secure 10# x1" studs on the grille. Position Top Mounting Plate mounting brackets over the threaded studs. Tighten with 10# lock nuts. (Fig 16)