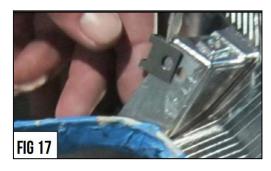

- Fix the grille to the back of factory shell, drill 3/16" holes through the side welded brackets (on the grille) and through the shell plastic as seen in Figure #17 & #18. (4 holes).
- Insert the #8 screw through the four side welded brackets and tighten (Fig18). Place the passenger and driver overlay brackets below the top plate. Use your factory screw to tighten.