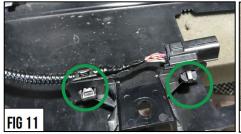

## Grille Installation Instruction

| AUI   | TO PARTS SPECIALIST INC.                                                                                                                                                                                                                                                                                                                                           | Grille                                       | Installation Instruction                                                                                                                                                              | Rev. 191101                   |  |  |  |
|-------|--------------------------------------------------------------------------------------------------------------------------------------------------------------------------------------------------------------------------------------------------------------------------------------------------------------------------------------------------------------------|----------------------------------------------|---------------------------------------------------------------------------------------------------------------------------------------------------------------------------------------|-------------------------------|--|--|--|
| Part# | GR20HFJ30<br>F/W                                                                                                                                                                                                                                                                                                                                                   | Application                                  | For 2018-2020 Toyota Tundra N<br>Front Sensor TSS                                                                                                                                     | <b>Main Upper With</b>        |  |  |  |
| 5     | Remove four 10mm bolts that secures plastic radiator cover. Remove and set aside plastic radiator cover to be re-installed. (Fig 4)                                                                                                                                                                                                                                |                                              |                                                                                                                                                                                       |                               |  |  |  |
| 6     | Pull the top of the factory grille slightly forward a couple of inches, reach down behind the factory grille with a long flat screwdriver and press on two plastic latches located on the bottom and ends of the factory grille (as seen in Figure 4) while pulling the bottom of the factory grille forward, remove the factory grille from the vehicle.(Fig 5-6) |                                              |                                                                                                                                                                                       |                               |  |  |  |
| FIG 4 | FIG 4                                                                                                                                                                                                                                                                                                                                                              |                                              |                                                                                                                                                                                       |                               |  |  |  |
| 7     | Place the factory grille face down on a padded surface (take special care to protect the chrome factory shell). On the back of the grille assembly use a Phillips screwdriver to remove two Phillips screws from each side of the factory grille as seen in Figure 7 .(Fig 7)                                                                                      |                                              |                                                                                                                                                                                       |                               |  |  |  |
| 8     | with a prying tool and<br>With a pair of dikes or                                                                                                                                                                                                                                                                                                                  | remove the black property snipping pliers br | rt from the factory grille shell by unlatching thirteen polastic grille insert (Fig 8). eak off all thirteen clips from chrome plastic frame, the stallation as seen in Figure 8 & 9. | <u>-</u>                      |  |  |  |
| FIG 7 |                                                                                                                                                                                                                                                                                                                                                                    | FIG                                          | FIG 9                                                                                                                                                                                 |                               |  |  |  |
| 9     | Remove the TSS Sen                                                                                                                                                                                                                                                                                                                                                 | sor Module and ha                            | arness from factory grille. Note the TOP side orientation                                                                                                                             | on of the sensor. (Fig 10)    |  |  |  |
| 10    | Remove harness and connector from factory grille tabs.(Fig 11)                                                                                                                                                                                                                                                                                                     |                                              |                                                                                                                                                                                       |                               |  |  |  |
| 11    | Install factory TSS Ser                                                                                                                                                                                                                                                                                                                                            |                                              | ovided Logo Mounting Plate. Use supplied (4) #10 scr                                                                                                                                  | rews, washers, and lock nuts. |  |  |  |