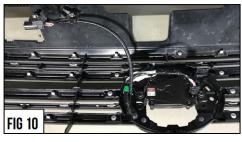

## Grille Installation Instruction

| AUI   | TO PARTS SPECIALIST INC.                                                                                                                                                                                                                                                                                                                                           | Grille                                       | Installation Instruction                                                                                                                                                              | Rev. 191101                   |  |  |  |
|-------|--------------------------------------------------------------------------------------------------------------------------------------------------------------------------------------------------------------------------------------------------------------------------------------------------------------------------------------------------------------------|----------------------------------------------|---------------------------------------------------------------------------------------------------------------------------------------------------------------------------------------|-------------------------------|--|--|--|
| Part# | GR20HFJ30<br>F/W                                                                                                                                                                                                                                                                                                                                                   | Application                                  | For 2018-2020 Toyota Tundra N<br>Front Sensor TSS                                                                                                                                     | <b>Main Upper With</b>        |  |  |  |
| 5     | Remove four 10mm bolts that secures plastic radiator cover. Remove and set aside plastic radiator cover to be re-installed. (Fig 4)                                                                                                                                                                                                                                |                                              |                                                                                                                                                                                       |                               |  |  |  |
| 6     | Pull the top of the factory grille slightly forward a couple of inches, reach down behind the factory grille with a long flat screwdriver and press on two plastic latches located on the bottom and ends of the factory grille (as seen in Figure 4) while pulling the bottom of the factory grille forward, remove the factory grille from the vehicle.(Fig 5-6) |                                              |                                                                                                                                                                                       |                               |  |  |  |
| FIG 4 | FIG 4                                                                                                                                                                                                                                                                                                                                                              |                                              |                                                                                                                                                                                       |                               |  |  |  |
| 7     | Place the factory grille face down on a padded surface (take special care to protect the chrome factory shell). On the back of the grille assembly use a Phillips screwdriver to remove two Phillips screws from each side of the factory grille as seen in Figure 7 .(Fig 7)                                                                                      |                                              |                                                                                                                                                                                       |                               |  |  |  |
| 8     | with a prying tool and<br>With a pair of dikes or                                                                                                                                                                                                                                                                                                                  | remove the black property snipping pliers br | rt from the factory grille shell by unlatching thirteen polastic grille insert (Fig 8). eak off all thirteen clips from chrome plastic frame, the stallation as seen in Figure 8 & 9. | <u>-</u>                      |  |  |  |
| FIG 7 |                                                                                                                                                                                                                                                                                                                                                                    | FIG                                          | FIG 9                                                                                                                                                                                 |                               |  |  |  |
| 9     | Remove the TSS Sen                                                                                                                                                                                                                                                                                                                                                 | sor Module and ha                            | arness from factory grille. Note the TOP side orientation                                                                                                                             | on of the sensor. (Fig 10)    |  |  |  |
| 10    | Remove harness and connector from factory grille tabs.(Fig 11)                                                                                                                                                                                                                                                                                                     |                                              |                                                                                                                                                                                       |                               |  |  |  |
| 11    | Install factory TSS Ser                                                                                                                                                                                                                                                                                                                                            |                                              | ovided Logo Mounting Plate. Use supplied (4) #10 scr                                                                                                                                  | rews, washers, and lock nuts. |  |  |  |

The instruction here is for your reference only. You may need to bend the grille a little bit to adjust to fit. We strongly recommend the professional installer for best result. We are not responsible for any damage caused by the installation. Thank you for choosing our product!