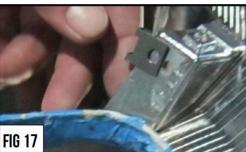

- Assemble provided Top Mounting Plate to grille using the pre-determined mounting provisions. Position Top Mounting Plate mounting brackets over the threaded studs. Tighten with nylon lock nuts. (Fig 16)
- Fix the grille to the back of factory shell, drill 3/16" holes through the side welded brackets (on the mesh grille) and through the shell plastic as seen in Figure #17 & #18. (4 holes).
- Insert the #8 screw through the four side welded brackets and tighten (Fig18). Place the passenger and driver overlay brackets below the top plate. Use your factory screw to tighten.