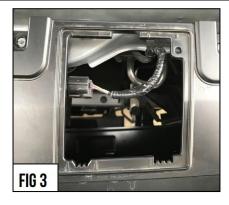

- It is now time to remove the factory grille from the vehicle. From underneath the hood, begin grille removal by prying free all the Push Pin plastic fasteners from the factory grille located near the head lamps with a prying tool. (Fig 2)
- 4 Access TSS (Toyota Safety Sense) power harness and disconnect.(Fig 3)