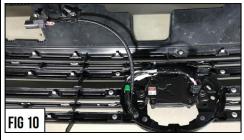

## Grille Installation Instruction

| AUI   | TO PARTS SPECIALIST INC.                                                                                                                                                                                                                                                                                                                                           | Grille                                       | Installation Instruction                                                                                                                                                               | Rev. 190601                  |  |  |  |
|-------|--------------------------------------------------------------------------------------------------------------------------------------------------------------------------------------------------------------------------------------------------------------------------------------------------------------------------------------------------------------------|----------------------------------------------|----------------------------------------------------------------------------------------------------------------------------------------------------------------------------------------|------------------------------|--|--|--|
| Part# | GR20GFJ30<br>T/H                                                                                                                                                                                                                                                                                                                                                   | Application                                  | For 2018-2019 Toyota Tundra M<br>Front Sensor TSS                                                                                                                                      | Iain Upper With              |  |  |  |
| 5     | Remove four 10mm bolts that secures plastic radiator cover. Remove and set aside plastic radiator cover to be re-installed. (Fig 4)                                                                                                                                                                                                                                |                                              |                                                                                                                                                                                        |                              |  |  |  |
| 6     | Pull the top of the factory grille slightly forward a couple of inches, reach down behind the factory grille with a long flat screwdriver and press on two plastic latches located on the bottom and ends of the factory grille (as seen in Figure 4) while pulling the bottom of the factory grille forward, remove the factory grille from the vehicle.(Fig 5-6) |                                              |                                                                                                                                                                                        |                              |  |  |  |
| FIG 4 |                                                                                                                                                                                                                                                                                                                                                                    | FIG                                          | FIG 6                                                                                                                                                                                  |                              |  |  |  |
| 7     |                                                                                                                                                                                                                                                                                                                                                                    |                                              | padded surface (take special care to protect the chror<br>wdriver to remove two Phillips screws from each side                                                                         |                              |  |  |  |
| 8     | with a prying tool and<br>With a pair of dikes or                                                                                                                                                                                                                                                                                                                  | remove the black property snipping pliers br | rt from the factory grille shell by unlatching thirteen plotastic grille insert (Fig 8). eak off all thirteen clips from chrome plastic frame, the stallation as seen in Figure 8 & 9. | _                            |  |  |  |
| FIG 7 |                                                                                                                                                                                                                                                                                                                                                                    | FIG                                          | FIG 9                                                                                                                                                                                  |                              |  |  |  |
| 9     | Remove the TSS Sen                                                                                                                                                                                                                                                                                                                                                 | sor Module and ha                            | arness from factory grille. Note the TOP side orientation                                                                                                                              | on of the sensor. (Fig 10)   |  |  |  |
| 10    | Remove harness and                                                                                                                                                                                                                                                                                                                                                 | connector from fac                           | ctory grille tabs.(Fig 11)                                                                                                                                                             |                              |  |  |  |
| 11    | Install factory TSS Ser                                                                                                                                                                                                                                                                                                                                            |                                              | ovided Logo Mounting Plate. Use supplied (4) #10 scre                                                                                                                                  | ews, washers, and lock nuts. |  |  |  |