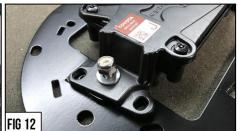

|                                              | ovided Logo Mounting Plate. Use supplied (4) #10 scre                                                                                                                                  | ews, washers, and lock nuts. |  |  |  |

The instruction here is for your reference only. You may need to bend the grille a little bit to adjust to fit. We strongly recommend the professional installer for best result. We are not responsible for any damage caused by the installation. Thank you for choosing our product!



## **Grille Installation Instruction**

Rev. 190601

Part#

GR20GFJ30 T/H

Application

For 2018-2019 Toyota Tundra Main Upper With Front Sensor TSS







- 12 Install the supplied 4 #10 x 3/8" Black Spacers to the mounting provisions on the new Grille as seen in Figure 13.
- Put into place the TSS assembled with the Logo Mounting Plate and install onto grille. Use (4) #10 lock nuts and tighten & torque to 30 in-lbs. Note orientation of TOP side of module. (Fig 14)
- Connect harness to module, press harness cable mounts into position and wiring harness loom into the bracket mounts as seen in Figures #14 & #15.







- Assemble provided Top Mounting Plate to grille using the pre-determined mounting provisions. Position Top Mounting Plate mounting brackets over the threaded studs. Tighten with nylon lock nuts. (Fig 16)
- Fix the grille to the back of factory shell, drill 3/16" holes through the side welded brackets (on the mesh grille) and