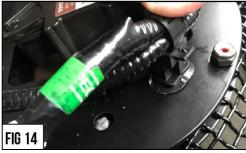

## **Grille Installation Instruction**

Rev. 190601

Part#

GR20GFJ30 T/H

Application

For 2018-2019 Toyota Tundra Main Upper With Front Sensor TSS

- 12 Install the supplied 4 #10 x 3/8" Black Spacers to the mounting provisions on the new Grille as seen in Figure 13.
- Put into place the TSS assembled with the Logo Mounting Plate and install onto grille. Use (4) #10 lock nuts and tighten & torque to 30 in-lbs. Note orientation of TOP side of module. (Fig 14)
- Connect harness to module, press harness cable mounts into position and wiring harness loom into the bracket mounts as seen in Figures #14 & #15.