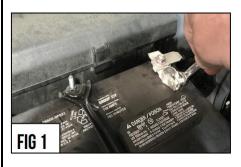

- It is now time to remove the factory grille from the vehicle. From underneath the hood, begin grille removal by prying free all the Push Pin plastic fasteners from the factory grille located near the head lamps with a prying tool. (Fig 2)
- 4 Access TSS (Toyota Safety Sense) power harness and disconnect.(Fig 3)