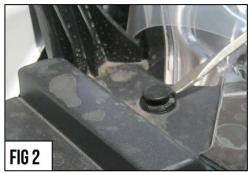

- It is now time to remove the factory grille from the vehicle. From underneath the hood, begin grille removal by prying free all the Push Pin plastic fasteners from the factory grille located near the head lamps with a prying tool. (Fig 2)
- 4 Access TSS (Toyota Safety Sense) power harness and disconnect.(Fig 3)