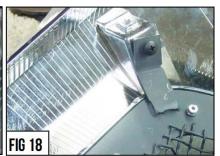

- Assemble provided Top Mounting Plate to grille using the pre-determined mounting provisions. Position Top Mounting Plate mounting brackets over the threaded studs. Tighten with nylon lock nuts. (Fig 16)
- Fix the grille to the back of factory shell, drill 3/16" holes through the side welded brackets (on the mesh grille) and through the shell plastic as seen in Figure #17 & #18. (4 holes).
- Insert the #8 screw through the four side welded brackets and tighten (Fig18). Place the passenger and driver overlay brackets below the top plate. Use your factory screw to tighten.