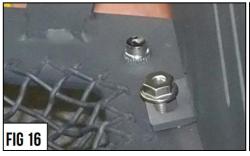

- Assemble provided Top Mounting Plate to grille using the pre-determined mounting provisions. Position Top Mounting Plate mounting brackets over the threaded studs. Tighten with nylon lock nuts. (Fig 16)
- Fix the grille to the back of factory shell, drill 3/16" holes through the side welded brackets (on the mesh grille) and through the shell plastic as seen in Figure #17 & #18. (4 holes).
- Insert the #8 screw through the four side welded brackets and tighten (Fig18). Place the passenger and driver overlay brackets below the top plate. Use your factory screw to tighten.