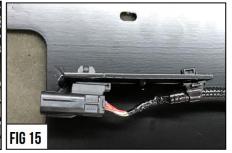

## **Grille Installation Instruction**

Rev. 190601

Part#

GR20GFJ30 T/H

Application

For 2018-2019 Toyota Tundra Main Upper With Front Sensor TSS

- 12 Install the supplied 4 #10 x 3/8" Black Spacers to the mounting provisions on the new Grille as seen in Figure 13.
- Put into place the TSS assembled with the Logo Mounting Plate and install onto grille. Use (4) #10 lock nuts and tighten & torque to 30 in-lbs. Note orientation of TOP side of module. (Fig 14)
- Connect harness to module, press harness cable mounts into position and wiring harness loom into the bracket mounts as seen in Figures #14 & #15.