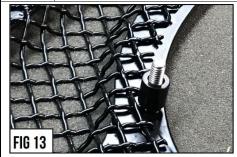

## **Grille Installation Instruction**

Rev. 190601

Part#

GR20GFJ30 T/H

Application

For 2018-2019 Toyota Tundra Main Upper With Front Sensor TSS

- 12 Install the supplied 4 #10 x 3/8" Black Spacers to the mounting provisions on the new Grille as seen in Figure 13.
- Put into place the TSS assembled with the Logo Mounting Plate and install onto grille. Use (4) #10 lock nuts and tighten & torque to 30 in-lbs. Note orientation of TOP side of module. (Fig 14)
- Connect harness to module, press harness cable mounts into position and wiring harness loom into the bracket mounts as seen in Figures #14 & #15.