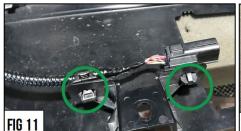

## Grille Installation Instruction

| AUI   | TO PARTS SPECIALIST INC.                                                                                                                                                                                                                                                                                                                                           | Grille                                       | Installation Instruction                                                                                                                                                               | Rev. 190601                  |  |  |  |
|-------|--------------------------------------------------------------------------------------------------------------------------------------------------------------------------------------------------------------------------------------------------------------------------------------------------------------------------------------------------------------------|----------------------------------------------|----------------------------------------------------------------------------------------------------------------------------------------------------------------------------------------|------------------------------|--|--|--|
| Part# | GR20GFJ30<br>T/H                                                                                                                                                                                                                                                                                                                                                   | Application                                  | For 2018-2019 Toyota Tundra M<br>Front Sensor TSS                                                                                                                                      | Iain Upper With              |  |  |  |
| 5     | Remove four 10mm bolts that secures plastic radiator cover. Remove and set aside plastic radiator cover to be re-installed. (Fig 4)                                                                                                                                                                                                                                |                                              |                                                                                                                                                                                        |                              |  |  |  |
| 6     | Pull the top of the factory grille slightly forward a couple of inches, reach down behind the factory grille with a long flat screwdriver and press on two plastic latches located on the bottom and ends of the factory grille (as seen in Figure 4) while pulling the bottom of the factory grille forward, remove the factory grille from the vehicle.(Fig 5-6) |                                              |                                                                                                                                                                                        |                              |  |  |  |
| FIG 4 |                                                                                                                                                                                                                                                                                                                                                                    | FIG                                          | FIG 6                                                                                                                                                                                  |                              |  |  |  |
| 7     |                                                                                                                                                                                                                                                                                                                                                                    |                                              | padded surface (take special care to protect the chror<br>wdriver to remove two Phillips screws from each side                                                                         |                              |  |  |  |
| 8     | with a prying tool and<br>With a pair of dikes or                                                                                                                                                                                                                                                                                                                  | remove the black property snipping pliers br | rt from the factory grille shell by unlatching thirteen plotastic grille insert (Fig 8). eak off all thirteen clips from chrome plastic frame, the stallation as seen in Figure 8 & 9. | _                            |  |  |  |
| FIG 7 |                                                                                                                                                                                                                                                                                                                                                                    | FIG                                          | FIG 9                                                                                                                                                                                  |                              |  |  |  |
| 9     | Remove the TSS Sen                                                                                                                                                                                                                                                                                                                                                 | sor Module and ha                            | arness from factory grille. Note the TOP side orientation                                                                                                                              | on of the sensor. (Fig 10)   |  |  |  |
| 10    | Remove harness and                                                                                                                                                                                                                                                                                                                                                 | connector from fac                           | ctory grille tabs.(Fig 11)                                                                                                                                                             |                              |  |  |  |
| 11    | Install factory TSS Ser                                                                                                                                                                                                                                                                                                                                            |                                              | ovided Logo Mounting Plate. Use supplied (4) #10 scre                                                                                                                                  | ews, washers, and lock nuts. |  |  |  |