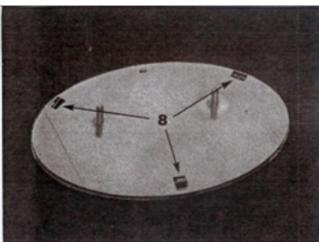

Please use masking tape and tape the OEM grille shell along the edge to protect your vehicle during installation

Rev. 141001

|       | AUTO PARTS SPECIALIST INC.                                                                                                                                                                                                                                                                                                                                                                    | Ormo              | C ITISIANATION ITISTIACTION Rev. 141001                                        |  |  |  |  |  |  |
|-------|-----------------------------------------------------------------------------------------------------------------------------------------------------------------------------------------------------------------------------------------------------------------------------------------------------------------------------------------------------------------------------------------------|-------------------|--------------------------------------------------------------------------------|--|--|--|--|--|--|
| Part# | GR20GFF35T                                                                                                                                                                                                                                                                                                                                                                                    | Application       | 08~09 Toyota Avalon 2pcs - Stainless Steel Mesh Grille                         |  |  |  |  |  |  |
| 11    | Carefully center the emblem assembly onto the mesh grille and install a black washer, small washer and a klock nut onto each stud and tighten.                                                                                                                                                                                                                                                |                   |                                                                                |  |  |  |  |  |  |
| 12    | Thread a stud in each nut welded to the grille. Install the lower mesh grille by carefully positioning it into the lower opening in the bumper cover and install the supplied black washers and k-lock nuts (center four studs) and k-lock nuts and brackets (one each end) to secure. You can access the mounting studs from the top or from underneath by removing one of the lower panels. |                   |                                                                                |  |  |  |  |  |  |
|       | Align the mesh or                                                                                                                                                                                                                                                                                                                                                                             | illa onto the hum | per cover, making sure that the lower mounting pins fit into the holes drilled |  |  |  |  |  |  |
| 13    | Align the mesh grille onto the bumper cover, making sure that the lower mounting pins fit into the holes drilled in step 4. Align the radiator support cover in place, making sure it is underneath the E & G top plate. Mark the location of the top plate center push pin tab.                                                                                                              |                   |                                                                                |  |  |  |  |  |  |
| 14    | Mark the location of the top plate outer factory bolt hole locations (where shown, once each side). Remove the cover and trim the plastic where marked in order to reinstall it.                                                                                                                                                                                                              |                   |                                                                                |  |  |  |  |  |  |
|       |                                                                                                                                                                                                                                                                                                                                                                                               |                   |                                                                                |  |  |  |  |  |  |
| 15    | Realign the modified radiator support cover, making sure that the cover fits underneath the top mounting plate. Reinstall all factory plastic push pins.                                                                                                                                                                                                                                      |                   |                                                                                |  |  |  |  |  |  |
| 16    | Once the grille and radiator support cover are in place, install the center push pin to secure the grille.                                                                                                                                                                                                                                                                                    |                   |                                                                                |  |  |  |  |  |  |