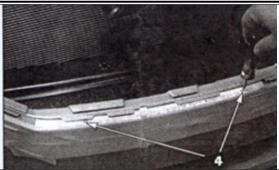

Rev. 141001

| Part#                                                | GR20GFF35T        |                                                                                                                                                                                                                                                                                                          | Application |     | 08~09 Toyota Avalon 2pcs - Stainless Steel Mesh Grille |              |                                    |     |             |  |  |
|------------------------------------------------------|-------------------|----------------------------------------------------------------------------------------------------------------------------------------------------------------------------------------------------------------------------------------------------------------------------------------------------------|-------------|-----|--------------------------------------------------------|--------------|------------------------------------|-----|-------------|--|--|
|                                                      | Item              | Part                                                                                                                                                                                                                                                                                                     | Name        | QTY | Description                                            | Item         | Part Name                          | QTY | Description |  |  |
|                                                      | 1                 | Mesh Grille                                                                                                                                                                                                                                                                                              |             | 1   | Stainless steel                                        | 7            | Universal 3 Hole Mounting Brackets | 2   |             |  |  |
|                                                      | 2                 | Studs                                                                                                                                                                                                                                                                                                    |             | 6   | 6-32×2"                                                | 8            | Top Mounting Plate                 | 1   |             |  |  |
| Parts Li                                             | <b>st</b> 3       | K-Lock Nuts                                                                                                                                                                                                                                                                                              |             | 15  | 6-32                                                   | 9            | Emblem Mounting Plate              | 1   |             |  |  |
|                                                      | 4                 | Black Washers                                                                                                                                                                                                                                                                                            |             | 6   |                                                        | 10           | Hole Drilling Template             | 1   |             |  |  |
|                                                      | 5                 | Small Washers                                                                                                                                                                                                                                                                                            |             | 15  |                                                        | 11           | Double Faced Tape                  | 1   |             |  |  |
|                                                      | 6                 | Truss Head Tapping<br>Screws                                                                                                                                                                                                                                                                             |             | 8   | 8×3/4"                                                 |              |                                    |     |             |  |  |
| Install Notes: Overlay V Replacement V Drill V Cut V |                   |                                                                                                                                                                                                                                                                                                          |             |     |                                                        |              |                                    |     |             |  |  |
| Step                                                 |                   | Des                                                                                                                                                                                                                                                                                                      | scription   |     |                                                        | illustration |                                    |     |             |  |  |
| 1                                                    | Identify<br>list. | Identify the grille & hardware with parts list.                                                                                                                                                                                                                                                          |             |     |                                                        |              |                                    |     |             |  |  |
| 2                                                    |                   | Open the hood and push down on the centers of the plastic push fasteners to release them. Remove radiator cover (save for modifications).                                                                                                                                                                |             |     |                                                        |              |                                    |     |             |  |  |
| 3                                                    |                   | Remove the 10mm hex head bolts (one each side) from the top of the factory grille. Remove the center push pin at the top of the grille.                                                                                                                                                                  |             |     |                                                        |              |                                    |     |             |  |  |
|                                                      |                   |                                                                                                                                                                                                                                                                                                          |             |     |                                                        |              |                                    |     |             |  |  |
| 4                                                    | Unclip th         | Unclip the lower edge of the factory grille and remove it from the bumper cover.                                                                                                                                                                                                                         |             |     |                                                        |              |                                    |     |             |  |  |
| 5                                                    | template          | Cut out the supplied template and align it where shown on the bumper cover grille opening (the notches in the template will fit into raised portions of the bumper cover). Mark the hole locations with an awl or similar pointed tool, then flip the template over and mark driver side mounting holes. |             |     |                                                        |              |                                    |     |             |  |  |