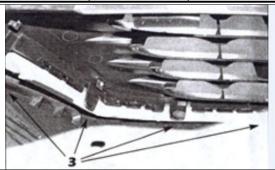

Rev. 141001

| Part#                                                | GR20GFF35T        |                                                                                                                                                                                                                                                                                                          | Application |     | 08~09 Toyota Avalon 2pcs - Stainless Steel Mesh Grille |              |                                    |     |             |  |  |
|------------------------------------------------------|-------------------|----------------------------------------------------------------------------------------------------------------------------------------------------------------------------------------------------------------------------------------------------------------------------------------------------------|-------------|-----|--------------------------------------------------------|--------------|------------------------------------|-----|-------------|--|--|
|                                                      | Item              | Part                                                                                                                                                                                                                                                                                                     | Name        | QTY | Description                                            | Item         | Part Name                          | QTY | Description |  |  |
|                                                      | 1                 | Mesh Grille                                                                                                                                                                                                                                                                                              |             | 1   | Stainless steel                                        | 7            | Universal 3 Hole Mounting Brackets | 2   |             |  |  |
|                                                      | 2                 | Studs                                                                                                                                                                                                                                                                                                    |             | 6   | 6-32×2"                                                | 8            | Top Mounting Plate                 | 1   |             |  |  |
| Parts Li                                             | <b>st</b> 3       | K-Lock Nuts                                                                                                                                                                                                                                                                                              |             | 15  | 6-32                                                   | 9            | Emblem Mounting Plate              | 1   |             |  |  |
|                                                      | 4                 | Black Washers                                                                                                                                                                                                                                                                                            |             | 6   |                                                        | 10           | Hole Drilling Template             | 1   |             |  |  |
|                                                      | 5                 | Small Washers                                                                                                                                                                                                                                                                                            |             | 15  |                                                        | 11           | Double Faced Tape                  | 1   |             |  |  |
|                                                      | 6                 | Truss Head Tapping<br>Screws                                                                                                                                                                                                                                                                             |             | 8   | 8×3/4"                                                 |              |                                    |     |             |  |  |
| Install Notes: Overlay V Replacement V Drill V Cut V |                   |                                                                                                                                                                                                                                                                                                          |             |     |                                                        |              |                                    |     |             |  |  |
| Step                                                 |                   | Des                                                                                                                                                                                                                                                                                                      | scription   |     |                                                        | illustration |                                    |     |             |  |  |
| 1                                                    | Identify<br>list. | Identify the grille & hardware with parts list.                                                                                                                                                                                                                                                          |             |     |                                                        |              |                                    |     |             |  |  |
| 2                                                    |                   | Open the hood and push down on the centers of the plastic push fasteners to release them. Remove radiator cover (save for modifications).                                                                                                                                                                |             |     |                                                        |              |                                    |     |             |  |  |
| 3                                                    |                   | Remove the 10mm hex head bolts (one each side) from the top of the factory grille. Remove the center push pin at the top of the grille.                                                                                                                                                                  |             |     |                                                        |              |                                    |     |             |  |  |
|                                                      |                   |                                                                                                                                                                                                                                                                                                          |             |     |                                                        |              |                                    |     |             |  |  |
| 4                                                    | Unclip th         | Unclip the lower edge of the factory grille and remove it from the bumper cover.                                                                                                                                                                                                                         |             |     |                                                        |              |                                    |     |             |  |  |
| 5                                                    | template          | Cut out the supplied template and align it where shown on the bumper cover grille opening (the notches in the template will fit into raised portions of the bumper cover). Mark the hole locations with an awl or similar pointed tool, then flip the template over and mark driver side mounting holes. |             |     |                                                        |              |                                    |     |             |  |  |