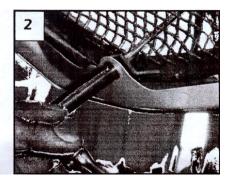

NOTE: Instruction for billet grille also applies to stainless steel grille.

- (1) Remove the nuts holding the grille in place. Remove the clip securing the hood pull rod to the latch. Remove the two factory bolts holding the hood latch (1); separate the grille center from the outer grille shell.
- (2) Test fit the mesh grille into the fctory grille shell. Thread a stud in each nut welded to the grille. Make sure that the studs and brackets match up to factory holes on grille shell; set grille into place. From underside of hood; place a #10 washer and nut on each stud. DO NOT TIGHTEN. Place a #8 screw between grille and bottom brackets. Put a washer and a nut on each (2). Center the grille and tighten.

(3) Reinstall the hood latch and rod using step 1.

The instruction here is for your reference only. You may need to bend the billet grille bars or tabs a little bit to adjust to fit. We strongly recommend the professional installer for best result. We are not responsible for any damage caused by the installation. Thank you for choosing our product!