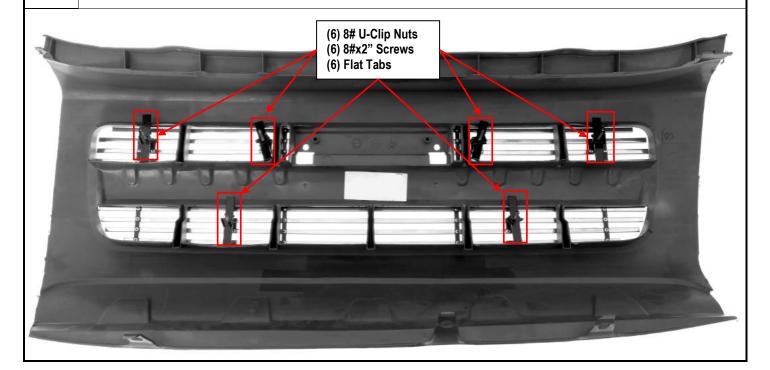

Install Notes: Overlay  $| \vee |$  Replacement  $| \times |$  Drill  $| \times |$  Cut  $| \times |$ 

| Step | Description                                                                                                                                                                              | illustration |  |  |  |  |
|------|------------------------------------------------------------------------------------------------------------------------------------------------------------------------------------------|--------------|--|--|--|--|
| 1    | Identify the grille & hardware with parts list.                                                                                                                                          |              |  |  |  |  |
| 2    | Optional: pop hood, remove the black plastic cover (on top of OEM grille) from vehicle. If you are still unable to access the rear, remove the grille shell according to factory manual. |              |  |  |  |  |
| 3    | Install the U-clip nuts onto the tabs a                                                                                                                                                  | as shown.    |  |  |  |  |
|      |                                                                                                                                                                                          |              |  |  |  |  |

4 Thread a Screw in each hole, from the rear, thread a nut on each screw.

The instruction here is for your reference only. We strongly recommend the professional installer for best result. We are not responsible for any damage caused by the installation. Thank you for choosing our product!