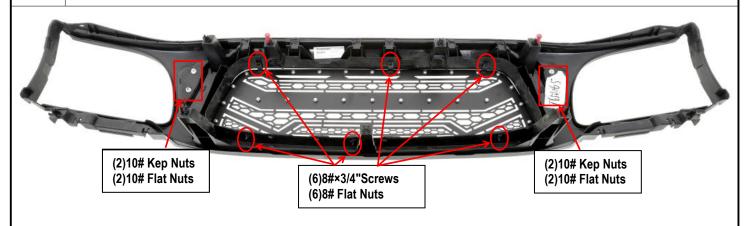

## Grille Installation Instruction

Rev. 20220801

Part# T45465N Application For 2001-2004 Toyota Tacoma 1 PC Cover 3 Holes

|                                                      | Item                                                                                                                                                                                                                                                                                                                     | Part Name                                                                                              | QTY                    | Description               | Item         | Part Name | QTY | Description  |  |
|------------------------------------------------------|--------------------------------------------------------------------------------------------------------------------------------------------------------------------------------------------------------------------------------------------------------------------------------------------------------------------------|--------------------------------------------------------------------------------------------------------|------------------------|---------------------------|--------------|-----------|-----|--------------|--|
| Parts L                                              | ist 1#                                                                                                                                                                                                                                                                                                                   | Rivet Grille                                                                                           | 3                      | Stainless steel           | 4#           | Kep Nuts  | 4   | 10#          |  |
|                                                      | 2#                                                                                                                                                                                                                                                                                                                       | Screws                                                                                                 | 6                      | 8#×3/4"                   | 5#           | Washers   | 4   | Ф12×Ф6.6×1.6 |  |
|                                                      | 3#                                                                                                                                                                                                                                                                                                                       | Flat Nuts                                                                                              | 6                      | 8#                        |              |           |     |              |  |
| Install Notes: Overlay × Replacement ✓ Drill ✓ Cut ✓ |                                                                                                                                                                                                                                                                                                                          |                                                                                                        |                        |                           |              |           |     |              |  |
| Step                                                 |                                                                                                                                                                                                                                                                                                                          | Description                                                                                            | n                      |                           | illustration |           |     |              |  |
| 1                                                    | Identify the                                                                                                                                                                                                                                                                                                             | grille & hardware with                                                                                 | parts lis              | t.                        |              |           |     |              |  |
| 2                                                    | Open hood and remove 3 screws, pull turn signals forward (may be very tight). Remove lens. Press fingers down on stock fasteners, pull forward under lower outer headlight with snap fastener; pull out until shell is released. Tape off chrome area, so no scratches in shell; always lay shell on soft clean surface. |                                                                                                        |                        |                           |              |           |     |              |  |
| 3                                                    | bars; at the located from                                                                                                                                                                                                                                                                                                | and sides of stock grill<br>top, keep ¼ of bar tha<br>n. Mark from chrome t<br>sides of shell, trim sh | at stock i<br>rim back | mount is<br>5/8 inch from |              |           |     |              |  |

Hold the Rivet Grille to the opening, mark the drilling location through mounting tabs on the grille. Drill (6) holes with a 6mm drill bit. Secure the grille to the truck with the screws and flat nuts.