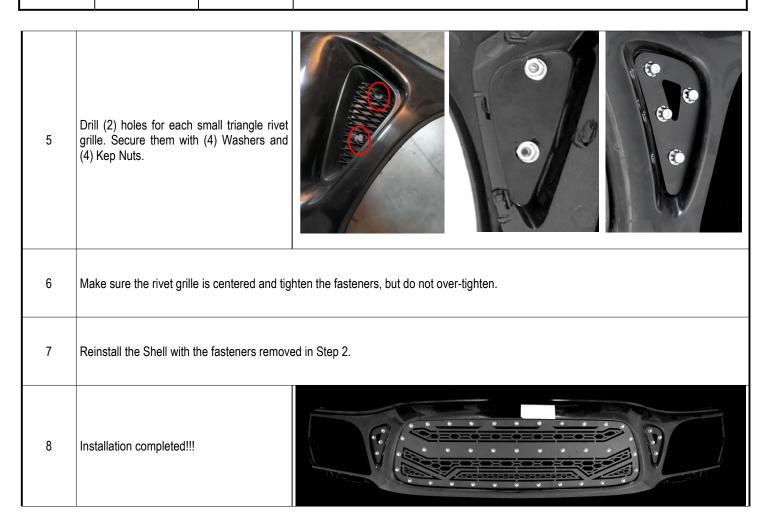

The instruction here is for your reference only. You may need to bend the billet grille bars or tabs a little bit to adjust to fit. We strongly recommend the professional installer for best result.

Please use masking tape and tape the OEM grille shell along the edge to protect your vehicle during installation. We are not responsible for any damage caused by the installation. Thank you for choosing our product!