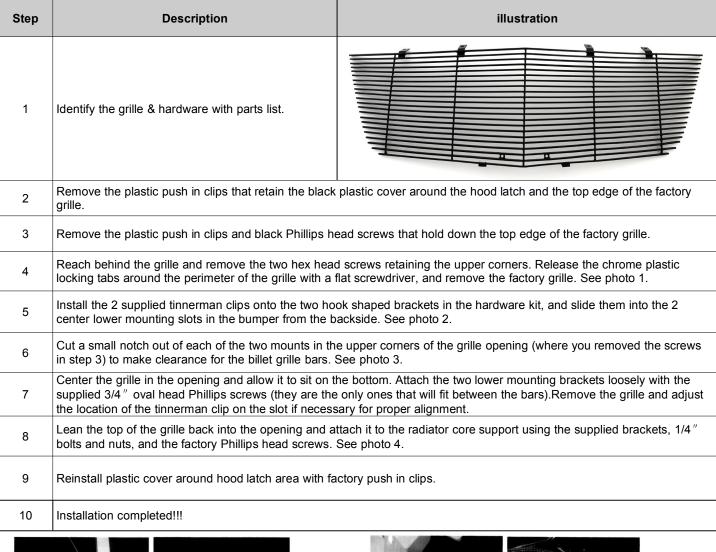

| Parts List | Item | Part Name     | QTY | Description | Item | Part Name                   | QTY | Description |
|------------|------|---------------|-----|-------------|------|-----------------------------|-----|-------------|
|            | 1    | Billet Grille | 1   | Aluminum    | 5    | Truss Socket Tapping Screws | 2   | 8# × 1 "    |
|            | 2    | 2-Hole Tabs   | 4   |             | 6    | U-Clip Nuts                 | 2   |             |
|            | 3    | Tabs          | 2   |             | 7    | Nuts                        | 4   |             |
|            | 4    | Bolts         | 4   |             |      |                             |     |             |