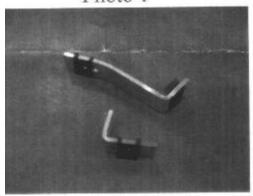

## PATENT PRODUCT Grille Installation Instruction

Rev. 190301

| Part#                                                | GR19HGF15<br>C/S/J                                                                                                                                                                                                                                                                                                                                      |          |            | 5      | Application |           | For 2007-2009 Saturn Aura |          |              |       |                                   |          |          |             |           |
|------------------------------------------------------|---------------------------------------------------------------------------------------------------------------------------------------------------------------------------------------------------------------------------------------------------------------------------------------------------------------------------------------------------------|----------|------------|--------|-------------|-----------|---------------------------|----------|--------------|-------|-----------------------------------|----------|----------|-------------|-----------|
|                                                      |                                                                                                                                                                                                                                                                                                                                                         | Item     | Part Na    |        | me          | QTY       | Descripti                 |          | n Itei       | n     | Part Name                         |          | QTY      | Description |           |
|                                                      |                                                                                                                                                                                                                                                                                                                                                         | 1        | Billet G   | Grille |             | 1         | Stainless steel           |          | el 5         |       | Phillips Screws                   |          | 2        | 8#x3/4"     |           |
| Parts Lis                                            | st                                                                                                                                                                                                                                                                                                                                                      | 2        | L Shap     | e Ta   | bs          | 2         |                           |          | 6            | •     | Keyslot Hex Head<br>Tapping Screw |          |          | 4           | 1/4 X3/4" |
|                                                      |                                                                                                                                                                                                                                                                                                                                                         | 3        | Tabs       |        |             | 2         |                           |          | 7            |       | Truss Socket Tapping<br>Screw     |          |          | 4           | 8#X1"     |
|                                                      |                                                                                                                                                                                                                                                                                                                                                         | 4        | U-Clip     | Nuts   | ıts 6       |           |                           |          | 8            | ,     | Screws                            |          | 2        | 8#x1 1/2"   |           |
| Install Notes: Overlay X Replacement V Drill V Cut V |                                                                                                                                                                                                                                                                                                                                                         |          |            |        |             |           |                           |          |              |       |                                   |          |          |             |           |
| Step                                                 | Description                                                                                                                                                                                                                                                                                                                                             |          |            |        |             |           |                           |          | illustration |       |                                   |          |          |             |           |
| 1 1                                                  | Identify the grille & hardware with parts list.                                                                                                                                                                                                                                                                                                         |          |            |        |             |           |                           |          |              |       |                                   |          |          |             |           |
| 2 1                                                  | Remove front license plate and drill out the two rivets mounting the license plate bracket with a 3/16 " drill bit.                                                                                                                                                                                                                                     |          |            |        |             |           |                           |          |              |       |                                   |          |          |             |           |
|                                                      | Remove the plastic splash pan from underneath the front of the vehicle by removing the 4 screws across the front edge, and the 2 plastic push in clips, one on each side towards the rear of the pan. See photos 1 and 2.                                                                                                                               |          |            |        |             |           |                           |          |              |       |                                   |          |          |             |           |
|                                                      | Release the plastic push in clips around the perimeter of the backside of the black plastic bumper grill insert and push the grill out the back of the bumper.                                                                                                                                                                                          |          |            |        |             |           |                           |          |              |       |                                   |          |          |             |           |
|                                                      | Install the 6 supplied tinnerman clips onto the slotted side of all 4 of the supplied brackets, and on the round hole side of the 2 longer brackets as shown in photo 3.                                                                                                                                                                                |          |            |        |             |           |                           |          |              |       |                                   |          |          |             |           |
|                                                      | Cut off the factory mounting tabs along the bottom edge of the opening flush to the backside of the opening with a sharp razor knife. There are 7 tabs that need to be removed. See photo 4.                                                                                                                                                            |          |            |        |             |           |                           |          |              |       |                                   |          |          |             |           |
| 7 (                                                  | Attach the short brackets to the top mounting tabs of the grill, and the longer brackets to the bottom mounting tabs, loosely, using the 4 supplied screws with the smaller heads. The screws will go through the grill from the front side and into the bracket that will be on the back. Photos 5 and 6 show the correct orientation of the brackets. |          |            |        |             |           |                           |          |              |       |                                   |          |          |             |           |
|                                                      | Center the billet grill insert behind the opening, and attach the upper mounting brackets to the black plastic shelf just above the opening using 2 of the supplied Phillips pan head screws.                                                                                                                                                           |          |            |        |             |           |                           |          |              |       |                                   |          |          |             |           |
| <b>u</b>                                             | Mark and drill 2 1/8" holes in the bottom lip edge of the bumper for the 2 lower mounting brackets. Secure the grill using the other two pan head screws.                                                                                                                                                                                               |          |            |        |             |           |                           |          |              |       |                                   |          |          |             |           |
| 10                                                   | Tigh                                                                                                                                                                                                                                                                                                                                                    | iten all | mountin    | g har  | dware.      |           |                           |          |              |       |                                   |          |          |             |           |
| 11                                                   | Re-i                                                                                                                                                                                                                                                                                                                                                    | nstall s | splash pa  | an usi | ng facto    | ory hardv | vare.                     |          |              |       |                                   |          |          |             |           |
| 12 I                                                 | Re-i                                                                                                                                                                                                                                                                                                                                                    | nstall f | ront licer | nse pl | ate bra     | cket usin | g 2 (or                   | all 4) o | of the sup   | plied | d hex he                          | ad, coar | se threa | d silver s  | crews.    |

Photo 4

Photo 5 (top)

Photo 6 (bottom)

The instruction here is for your reference only. You may need to bend the grille a little bit to adjust to fit. We strongly recommend the professional installer for best result. We are not responsible for any damage caused by the installation. Thank you for choosing our product!