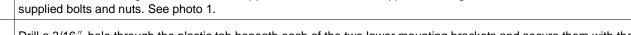

Drill a 3/16" hole through the plastic tab beneath each of the two lower mounting brackets and secure them with the supplied pan head screws and flat nuts. See photo 2.

9 Close and latch the hood gently making sure that there is proper clearance.