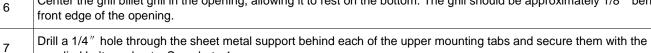

## Grille Installation Instruction

Rev. 190301

| Part#     | GR19HGF14A/H                                                                                                                                                                                                                                                                                                                                                                                       |               | Applica | tion          | For 2007-2009 Saturn Aura |              |           |     |                |
|-----------|----------------------------------------------------------------------------------------------------------------------------------------------------------------------------------------------------------------------------------------------------------------------------------------------------------------------------------------------------------------------------------------------------|---------------|---------|---------------|---------------------------|--------------|-----------|-----|----------------|
|           | Item                                                                                                                                                                                                                                                                                                                                                                                               | tem Part Name |         | QTY Descripti |                           | Item         | Part Name | QTY | Description    |
| Parts Li  | 1                                                                                                                                                                                                                                                                                                                                                                                                  | Billet Grille | 1       | Alı           | uminum                    | 4            | Kep Nuts  | 2   | 1/4-20UNC      |
|           | 2                                                                                                                                                                                                                                                                                                                                                                                                  | 2-Hole Tabs   | 2       |               |                           | 5            | Hex Bolts | 2   | 1/4-20UNCX3/4" |
|           | 3                                                                                                                                                                                                                                                                                                                                                                                                  | Flat Nuts     | 2       | 8#            | !                         | 6            | Screws    | 2   | 8#X1"          |
| Install N | lotes: O                                                                                                                                                                                                                                                                                                                                                                                           | verlay ×      | Replac  | emer          | nt √ I                    | Orill \[     | Cut ×     |     |                |
| Step      | Description                                                                                                                                                                                                                                                                                                                                                                                        |               |         |               |                           | illustration |           |     |                |
| 1         | Identify the grille & hardware with parts list.                                                                                                                                                                                                                                                                                                                                                    |               |         |               |                           |              |           |     |                |
| 2         | Remove 5 bolts across the top edge of the factory grill with a 10mm socket. Remove 2 Phillips head screws, one on each corner. Remove 2 small hex head screws with a 9/32 socket, one on each corner.                                                                                                                                                                                              |               |         |               |                           |              |           |     |                |
| 3         | Reach behind the grill and release the plastic locking tabs around the perimeter of the grill opening with a flat blade screwdriver. Push the grill insert towards the vehicle and it will pop off of the backside of the urethane bumper. There are a total of 11 tabs. Start by releasing the tabs on the left and right sides of the grill, and then proceed to the tabs along the bottom edge. |               |         |               |                           |              |           |     |                |
| 4         | Remove the factory grill insert completely.                                                                                                                                                                                                                                                                                                                                                        |               |         |               |                           |              |           |     |                |
| 5         | If you have a light colored vehicle, we recommend painting the tabs with flat black paint as they may be visible after the new grill is installed. DO NOT CUT OFF THE TABS.                                                                                                                                                                                                                        |               |         |               |                           |              |           |     |                |
| 6         | Center the grill billet grill in the opening, allowing it to rest on the bottom. The grill should be approximately 1/8 " behind the                                                                                                                                                                                                                                                                |               |         |               |                           |              |           |     |                |