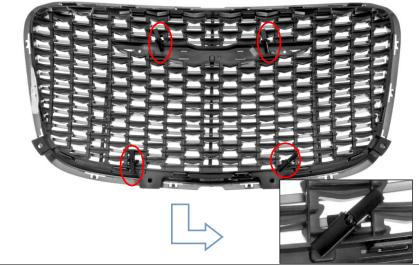

## Grille Installation Instruction

Rev. 180601

| Part#                                                                                                                                    | GR18FFC78A/H                                                                                                                                                                                                                                                                                                          |                 | Applicat | Application For 2 |              | 2015-2018 Chrysler 300C/300S Main Upper |           |     |             |  |
|------------------------------------------------------------------------------------------------------------------------------------------|-----------------------------------------------------------------------------------------------------------------------------------------------------------------------------------------------------------------------------------------------------------------------------------------------------------------------|-----------------|----------|-------------------|--------------|-----------------------------------------|-----------|-----|-------------|--|
|                                                                                                                                          | Item                                                                                                                                                                                                                                                                                                                  | Item Part Name  |          | QTY Description   |              | Item                                    | Part Name | QTY | Description |  |
| Parts Lis                                                                                                                                | <b>st</b> 1                                                                                                                                                                                                                                                                                                           | 1 Billet Grille |          | 1 Aluminum        |              | 3                                       | Screws    | 4   | 6-32X1.5"   |  |
|                                                                                                                                          | 2                                                                                                                                                                                                                                                                                                                     | 2 Toggle Nuts   |          | 4 6-32            |              |                                         |           |     |             |  |
| Install Notes: Overlay $\boxed{\hspace{1em}}$ Replacement $\boxed{\hspace{1em}}$ Drill $\boxed{\hspace{1em}}$ Cut $\boxed{\hspace{1em}}$ |                                                                                                                                                                                                                                                                                                                       |                 |          |                   |              |                                         |           |     |             |  |
| Step                                                                                                                                     | Description                                                                                                                                                                                                                                                                                                           |                 |          |                   | illustration |                                         |           |     |             |  |
| 1                                                                                                                                        | Identify the grille & hardware with parts list.                                                                                                                                                                                                                                                                       |                 |          |                   |              |                                         |           |     |             |  |
| 2                                                                                                                                        | Optional (for vehicles with black plastic cover under hood), Pop hood, remove the black plastic cover (on top of OEM grille / front panel) from vehicle. This will allow access to the rear of the grille shell. If you are still unable to access the rear, remove the grille shell and reattach after installation. |                 |          |                   |              |                                         |           |     |             |  |
|                                                                                                                                          | Center the grille into the opening of the factory grille shell. Secure the screw to the threaded holes on the front of the grille.Be sure the screws are through the OEM grille shell.                                                                                                                                |                 |          |                   |              |                                         |           |     |             |  |
|                                                                                                                                          |                                                                                                                                                                                                                                                                                                                       |                 |          |                   |              |                                         |           |     |             |  |

Secure the grille using the toggle nut from the back side of the OEM grille shell.

- 5 Make sure the billet grille is centered and tighten the fasteners.
- 6 Reinstall the black plastic cover which was removed in step 2.