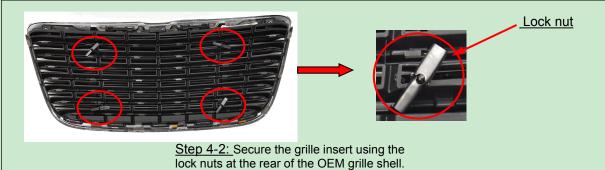

Step 4: Mesh grille installation

Step 4-1: Center the grille into the opening of the factory grille shell. Be sure the bolts are through the OEM grille shell.

Step 5: Re-install the front bumper to the vehicle with billet grille insert.