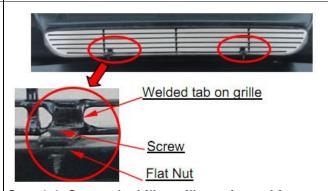

Step 4: Billet grille insert installation

bumper opening according to the marks

Step 4-3: Drill (2) holes on the lip of the Step 4-4: Center the billet grille again, and fasten the billet grille with the screws & flat nuts.