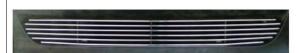

## Grilla Installation Instruction

| AUTO P                                  | ARTS SPECIALIST | INC.                                            | Grille Installation Instruction |            |                              |                                        |                                                                           | Rev. 141001 |                |  |
|-----------------------------------------|-----------------|-------------------------------------------------|---------------------------------|------------|------------------------------|----------------------------------------|---------------------------------------------------------------------------|-------------|----------------|--|
| Part#                                   | GR18FI          | -C01J                                           | Application                     |            | or 2011-2014<br>hrysler 300C | sler 300 (Not For SRT8)/2<br>For SRT8) | or SRT8)/2011-2014                                                        |             |                |  |
| Parts List                              | Item            | Par                                             | t Name                          | QTY        | Description                  | Item                                   | Part Name                                                                 | QTY         | Description    |  |
|                                         | 1               | 1 Mesh Grille                                   |                                 | 1          | 1 Stainless steel            |                                        | Flat Nuts                                                                 | 2           | 8#             |  |
|                                         | 2               | Phillip Screws                                  |                                 | 2 8#X 3/4" |                              |                                        |                                                                           |             |                |  |
| Install Notes: Overlay    Replacement   |                 |                                                 |                                 |            |                              |                                        |                                                                           |             |                |  |
| Step                                    |                 |                                                 | Description                     |            |                              |                                        | illustration                                                              |             |                |  |
| <u>Step 1</u>                           | Ident           | Identify the grille & hardware with parts list. |                                 |            |                              |                                        |                                                                           |             |                |  |
| Step 2:<br>Remove th<br>front<br>Bumper | <u>Plas</u>     | 2-3: Re                                         |                                 |            | on the inner                 | Ste<br>Fac                             | p 2-4:Remove 7 Screws frostory Front Bumper Stric Wire from the Fog Light | m Unde      | erneath of the |  |