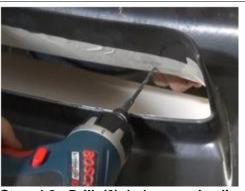

Step 4: Billet grille insert installation

bumper opening according to the marks

Step 4-3: Drill (2) holes on the lip of the Step 4-4: Center the billet grille again, and fasten the billet grille with the screws & flat nuts.