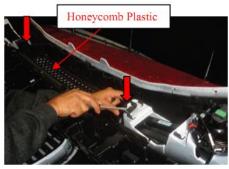

Remove 2 Clips on the Bumper Support and remove the honeycomb plastic.

Step 4-1: Center the billet grille into the opening from front side.

Step 4-2: Use the billet grille as a template, mark the location of the welded tab holes on the lip of bumper opening.