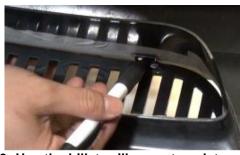

Remove 2 Clips on the Bumper Support and remove the honeycomb plastic.

Step 4-1: Center the billet grille into the opening from front side.

Step 4-2: Use the billet grille as a template, mark the location of the welded tab holes on the lip of bumper opening.