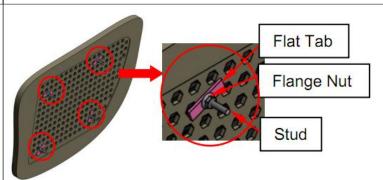

## Grille Installation Instruction

Rev. 150116

Part# GR16FGB14H Application 08~10 Pontiac G8 – 2-pc Billet Grille

|                                       |      | Item                                            | Part Name                                                        | QTY | Descript  | tion     | Item         | Part Name  | QTY                               | Description |  |
|---------------------------------------|------|-------------------------------------------------|------------------------------------------------------------------|-----|-----------|----------|--------------|------------|-----------------------------------|-------------|--|
| Parts L                               | _ist | 1                                               | Billet Grille                                                    | 2   | Aluminum  |          | 3            | Stud       | 8                                 | 10#-24      |  |
|                                       |      | 2                                               | Flat Tab                                                         | 8   | With hole |          | 4            | Flange Nut | 8                                 | 10#-24      |  |
| Install Notes: Overlay  Replacement × |      |                                                 |                                                                  |     |           | <b>C</b> | orill ×      | Cut ×      |                                   |             |  |
| Step                                  |      | Description                                     |                                                                  |     |           |          | illustration |            |                                   |             |  |
| 1                                     | ldei | Identify the grille & hardware with parts list. |                                                                  |     |           |          | 195 -        |            | 1/2                               |             |  |
| 2                                     | rea  | r of the                                        | studs into the threac<br>billet grille.Attach the<br>front side. |     |           |          |              | Studs      | OEM<br>Grille<br>Billet<br>Grille |             |  |

Rear

Be sure the studs are through thehoneycomb, and then fasten the grille onto the plastic honeycomb on the rear of the OEM grille with the flat tabs & flange nuts.

Front

4 Installation completed!!!

The instruction here is for your reference only. You may need to bend the billet grille bars or tabs a little bit to adjust to fit. We strongly recommend the professional installer for best result.