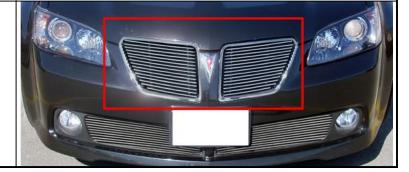

## Grille Installation Instruction

Rev. 150116

Part# GR16FGB14H Application 08~10 Pontiac G8 – 2-pc Billet Grille

|                                       |      | Item                                            | Part Name                                                        | QTY | Descript  | tion     | Item         | Part Name  | QTY                               | Description |  |
|---------------------------------------|------|-------------------------------------------------|------------------------------------------------------------------|-----|-----------|----------|--------------|------------|-----------------------------------|-------------|--|
| Parts L                               | _ist | 1                                               | Billet Grille                                                    | 2   | Aluminum  |          | 3            | Stud       | 8                                 | 10#-24      |  |
|                                       |      | 2                                               | Flat Tab                                                         | 8   | With hole |          | 4            | Flange Nut | 8                                 | 10#-24      |  |
| Install Notes: Overlay  Replacement × |      |                                                 |                                                                  |     |           | <b>C</b> | orill ×      | Cut ×      |                                   |             |  |
| Step                                  |      | Description                                     |                                                                  |     |           |          | illustration |            |                                   |             |  |
| 1                                     | ldei | Identify the grille & hardware with parts list. |                                                                  |     |           |          | 195 -        |            | 1/2                               |             |  |
| 2                                     | rea  | r of the                                        | studs into the threac<br>billet grille.Attach the<br>front side. |     |           |          |              | Studs      | OEM<br>Grille<br>Billet<br>Grille |             |  |