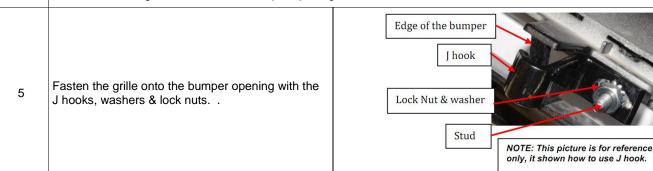

Remove the plastic bumper shroud (at the bottom of the front bumper) from the vehicle. This will allow to access to the rear of the bumper opening.

4 Centre the mesh grille insert into the bumper opening.