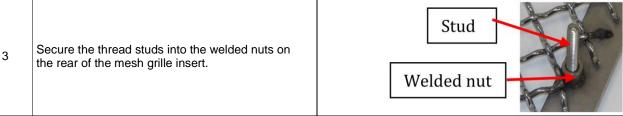

## Grille Installation Instruction

Rev. 180401

Part# GR14LED13H Application For 2004-2007 Nissan Armada / 2004-2015 Nissan Titan

| Parts Li                                                      | Item                                                                                                                         | Part Name   | QTY | Description     | Item         | Part Name | QTY | Description |
|---------------------------------------------------------------|------------------------------------------------------------------------------------------------------------------------------|-------------|-----|-----------------|--------------|-----------|-----|-------------|
|                                                               | 1                                                                                                                            | Mesh Grille | 1   | Stainless steel | 4            | Lock Nuts | 4   | 10-24       |
|                                                               | 2                                                                                                                            | J hook      | 4   |                 | 5            | Washer    | 4   |             |
|                                                               | 3                                                                                                                            | Thread stud | 4   | 10-24x2 "       |              |           |     |             |
| Install Notes: Overlay    X Replacement   ✓ Drill   X Cut   X |                                                                                                                              |             |     |                 |              |           |     |             |
| Step                                                          | Description                                                                                                                  |             |     |                 | illustration |           |     |             |
| 1                                                             | Identify the grille & hardware with parts list.                                                                              |             |     |                 |              |           |     |             |
|                                                               | Remove the plastic humber shroud (at the bottom of the front humber) from the vehicle. This will allow to access to the rear |             |     |                 |              |           |     |             |