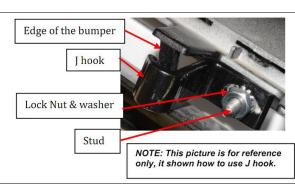

4 Centre the mesh grille insert into the bumper opening.

Fasten the grille onto the bumper opening with the J hooks, washers & lock nuts. .

6 Re-install the plastic bumper shroud which was removed in step 2