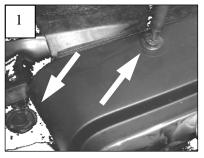

#### Step 1

Remove the factory grille; use a small screwdriver to remove the center from the four fasteners along the top (1). There is one fastener securing the bumper next to the grille; use a slotted screwdriver to pop the center and remove (1). The fasteners will be re-used; do not discard. Next, lightly pull the top of the grille assembly forward. Use your fingers to depress the remaining clips behind the grille. The grille can now be removed.