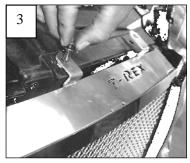

## Step 2

The new grille uses a mounting plate along the top. Attach the mounting plate to the grille so the T-Rex name can be read on top of the grille (3). Use the nylon lock nuts and smaller washers to secure the plate. Install two flange nuts onto the lower mounting studs (face the flange away from the grille). Thread these nuts about halfway down each stud (2).

## Step 3

Place two washers onto the lower mounting studs; then center the grille into the opening (2). Make sure the lower mounting studs align into the factory mounting holes. Adjust the flange nuts so the grille is flush to the bumper cover opening. Install two washers and lock nuts onto the lower studs (2); tighten hardware. The holes in the upper mounting plate align to the factory location. Use the factory fasteners to attach the plate (3). It may be necessary to slightly bend the mounting plate tabs so the grille aligns correctly. Slowly close the hood to check the alignment of the billet insert. If necessary, remove the grille and adjust the hardware / brackets.