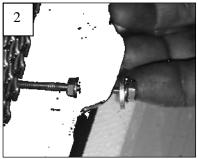

## Step 2

The new grille uses a mounting plate along the top. Attach the mounting plate to the grille so the T-Rex name can be read on top of the grille (3). Use the nylon lock nuts and smaller washers to secure the plate. Install two flange nuts onto the lower mounting studs (face the flange away from the grille). Thread these nuts about halfway down each stud (2).

## Step 3

Place two washers onto the lower mounting studs; then center the grille into the opening (2). Make sure the lower mounting studs align into the factory mounting holes. Adjust the flange nuts so the grille is flush to the bumper cover opening. Install two washers and lock nuts onto the lower studs (2); tighten hardware. The holes in the upper mounting plate align to the factory location. Use the factory fasteners to attach the plate (3). It may be necessary to slightly bend the mounting plate tabs so the grille aligns correctly. Slowly close the hood to check the alignment of the billet insert. If necessary, remove the grille and adjust the hardware / brackets.