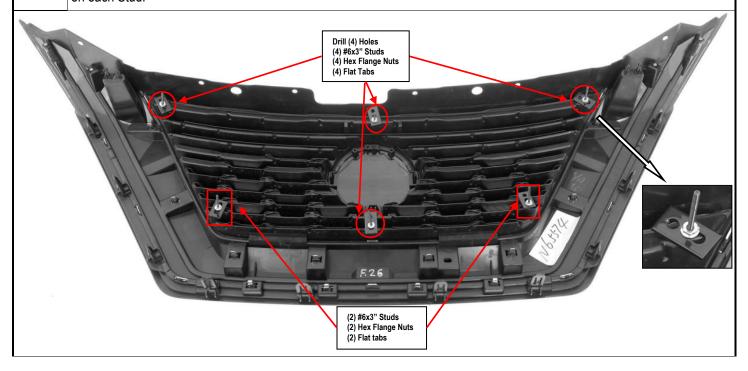

|            | Item | Part Name   | QTY | Description     | Item | Part Name       | QTY | Description |
|------------|------|-------------|-----|-----------------|------|-----------------|-----|-------------|
| Parts List | #1   | Mesh Grille | 1   | Stainless Steel | #3   | Hex Flange Nuts | 6   | #6          |
|            | #2   | Studs       | 6   | #6x3"-32        | #4   | Flat Tabs       | 6   |             |

Install Notes: Overlay raket Replacement imes Drill raket Cut imes

| Step | Description                                                                                                                                                                              | illustration                                                              |  |  |
|------|------------------------------------------------------------------------------------------------------------------------------------------------------------------------------------------|---------------------------------------------------------------------------|--|--|
| 1    | Identify the grille & hardware with parts list.                                                                                                                                          |                                                                           |  |  |
| 2    | Optional: pop hood, remove the black plastic cover (on top of OEM grille) from vehicle. If you are still unable to access the rear, remove the grille shell according to factory manual. |                                                                           |  |  |
| 3    | Hold the mesh grille against the OEM grille shell, cent                                                                                                                                  | ter and mark (4) holes for drilling. Remove billet grille and drill holes |  |  |

Thread a Stud in each nut welded to the grille. From the rear, place a Flat Tab on each Stud. Now thread a Hex Flange Nut on each Stud.

The instruction here is for your reference only. We strongly recommend the professional installer for best result. We are not responsible for any damage caused by the installation. Thank you for choosing our product!