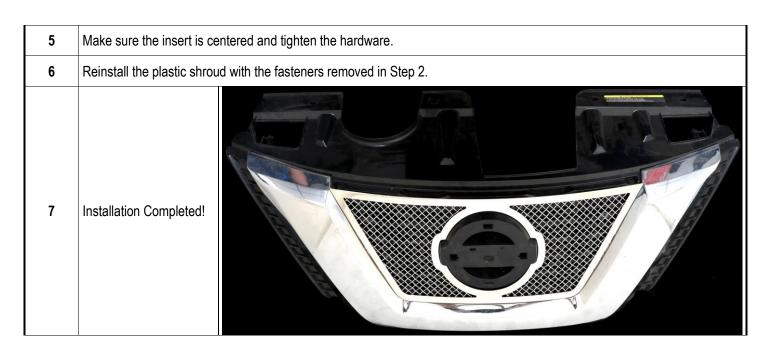

The instruction here is for your reference only. We strongly recommend the professional installer for best result. We are not responsible for any damage caused by the installation. Thank you for choosing our product!

## PATENT PRODUCT Grille Installation Instruction

Rev. 20230901

| Part# | N75572T&H | Application | For 2017-2020 Nissan Rogue |
|-------|-----------|-------------|----------------------------|
|-------|-----------|-------------|----------------------------|