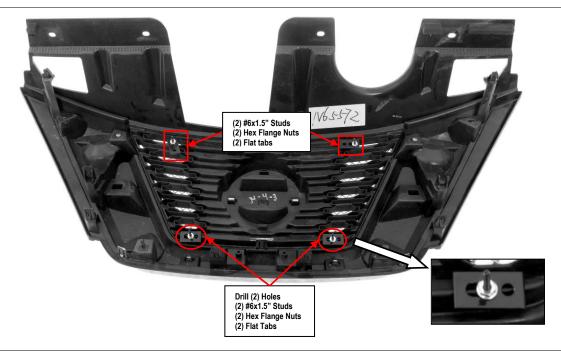

Install Notes: Overlay  $\sqrt{\phantom{a}}$  Replacement  $\times$  Drill  $\sqrt{\phantom{a}}$  Cut  $\times$ 

| Step | Description                                                                                                                                                                              | illustration                                                      |  |  |  |  |
|------|------------------------------------------------------------------------------------------------------------------------------------------------------------------------------------------|-------------------------------------------------------------------|--|--|--|--|
| 1    | Identify the grille & hardware with parts list.                                                                                                                                          |                                                                   |  |  |  |  |
| 2    | Optional: pop hood, remove the black plastic cover (on top of OEM grille) from vehicle. If you are still unable to access the rear, remove the grille shell according to factory manual. |                                                                   |  |  |  |  |
| 3    | Hold the mesh grille against the OEM grille shell, center and mark (2) holes for drilling. Remove the grille and drill holes according to your mark.                                     |                                                                   |  |  |  |  |
| 4    | Thread a Stud in each nut welded to the grille. From t each Stud.                                                                                                                        | he rear, place a Tab on each Stud. Now thread a Hex Flange Nut on |  |  |  |  |