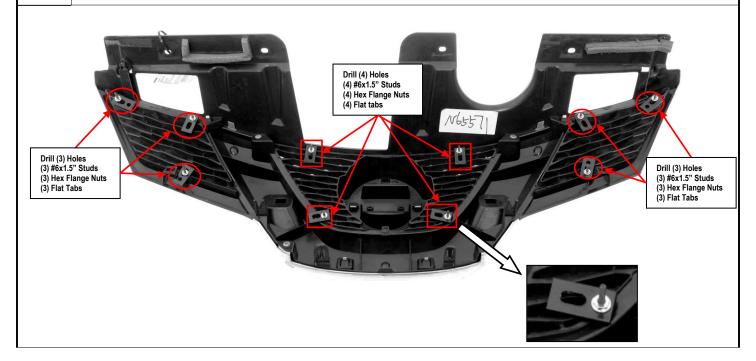

| Step | Description                                                                                                                                                                              | illustration                                                           |  |  |  |
|------|------------------------------------------------------------------------------------------------------------------------------------------------------------------------------------------|------------------------------------------------------------------------|--|--|--|
| 1    | Identify the grille & hardware with parts list.                                                                                                                                          |                                                                        |  |  |  |
| 2    | Optional: pop hood, remove the black plastic cover (on top of OEM grille) from vehicle. If you are still unable to access the rear, remove the grille shell according to factory manual. |                                                                        |  |  |  |
| 3    | Hold the mesh grille against the OEM grille shell, cent according to your mark.                                                                                                          | er and mark (10) holes for drilling. Remove the grille and drill holes |  |  |  |
| 4    | Thread a Stud in each nut welded to the grille. From t each Stud.                                                                                                                        | he rear, place a Tab on each Stud. Now thread a Hex Flange Nut on      |  |  |  |