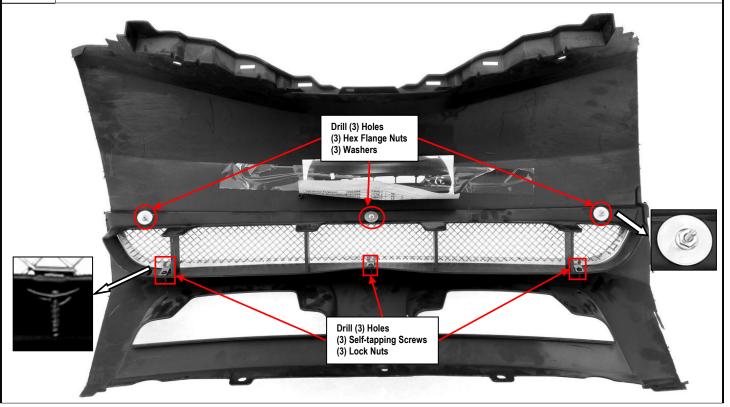

| Step | Description                                                                                                                                                                                                                                                       | illustration |  |  |  |  |  |
|------|-------------------------------------------------------------------------------------------------------------------------------------------------------------------------------------------------------------------------------------------------------------------|--------------|--|--|--|--|--|
| 1    | dentify the grille & hardware with parts list.                                                                                                                                                                                                                    |              |  |  |  |  |  |
| 2    | Optional: pop hood, remove the black plastic cover (on top of OEM grille) from vehicle. If you are still unable to access the rear, remove the grille shell according to factory manual.                                                                          |              |  |  |  |  |  |
| 3    | Hold the mesh grille against the OEM grille shell, center and mark (6) holes for drilling. Remove the grille and drill holes according to your marks.                                                                                                             |              |  |  |  |  |  |
| 4    | From the rear, place a Washer on each Stud(welded on upper grille). Now thread a Hex Flange Nut on each Stud. Thread a Screw through each hole of the tab (welded on lower grille) and the hole drilled on the grille shell. Now thread a lock nut on each screw. |              |  |  |  |  |  |