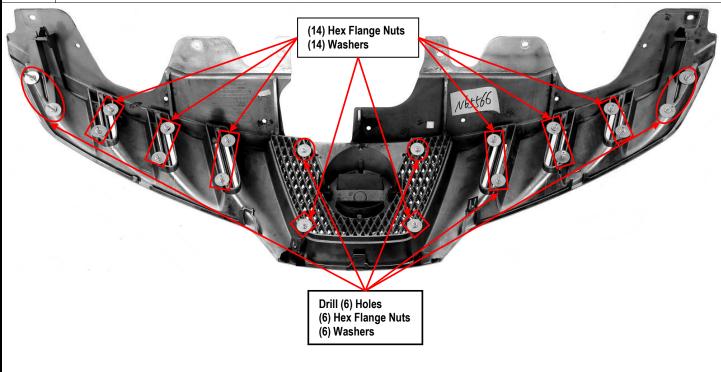

|            | Item | Part Name       | QTY | Description     | Item | Part Name | QTY | Description |
|------------|------|-----------------|-----|-----------------|------|-----------|-----|-------------|
| Parts List | #1   | Mesh Grille     | 9   | Stainless Steel | #3   | Washers   | 20  |             |
|            | #2   | Hex Flange Nuts | 20  | #6              |      |           |     |             |

Install Notes: Overlay  $\sqrt{\phantom{a}}$  Replacement  $\times$  Drill  $\sqrt{\phantom{a}}$  Cut  $\times$ 

| Step | Description                                                                                                                                                                              | illustration                                                         |  |  |  |  |
|------|------------------------------------------------------------------------------------------------------------------------------------------------------------------------------------------|----------------------------------------------------------------------|--|--|--|--|
| 1    | Identify the grille & hardware with parts list.                                                                                                                                          |                                                                      |  |  |  |  |
| 2    | Optional: pop hood, remove the black plastic cover (on top of OEM grille) from vehicle. If you are still unable to access the rear, remove the grille shell according to factory manual. |                                                                      |  |  |  |  |
| 3    | Hold the mesh grilles against the OEM grille shell, center and mark (6) holes for drilling. Remove billet grille and drill holes according to your mark.                                 |                                                                      |  |  |  |  |
| 4    | Hold the mesh grilles against the OEM grille shell, Flange Nut on each Stud.                                                                                                             | From the rear, place a Tab on each Stud. Now thread a Washer and Hex |  |  |  |  |