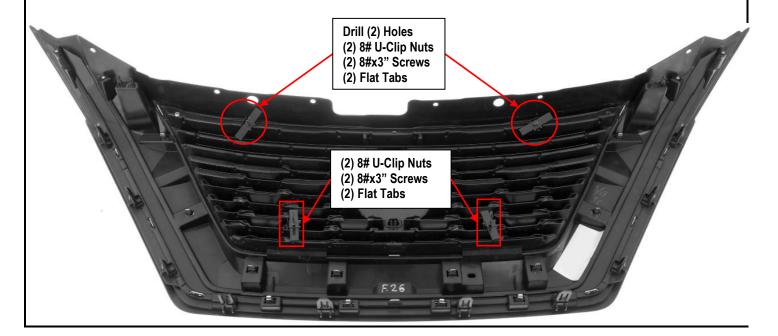

Install Notes: Overlay  $\boxed{\ }^{\ }$  Replacement  $\boxed{\ }^{\times}$  Drill  $\boxed{\ }^{\ }$  Cut  $\boxed{\ }^{\times}$ 

| Step | Description                                                                                                                                                                              |                                               | illu | stration |  |
|------|------------------------------------------------------------------------------------------------------------------------------------------------------------------------------------------|-----------------------------------------------|------|----------|--|
| 1    | Identify the grille & hardware with parts list.                                                                                                                                          |                                               |      |          |  |
| 2    | Optional: pop hood, remove the black plastic cover (on top of OEM grille) from vehicle. If you are still unable to access the rear, remove the grille shell according to factory manual. |                                               |      |          |  |
| 3    | Install the U-clip nuts onto the tabs a                                                                                                                                                  | stall the U-clip nuts onto the tabs as shown. |      |          |  |
| 4    | Hold the grille against the OEM grille shell, center and mark (2) holes for drilling as shown. Remove the grille and drill holes according to your marks.                                |                                               |      |          |  |
| 5    | Thread a Screw in each hole, from the rear, thread a nut on each screw.                                                                                                                  |                                               |      |          |  |