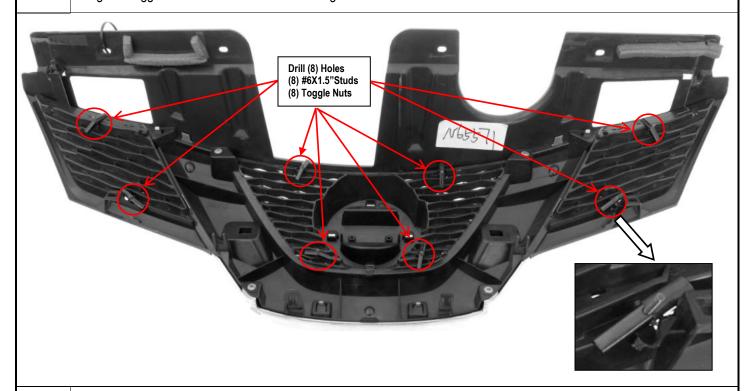

Install Notes: Overlay  $\sqrt{\phantom{a}}$  Replacement  $\times$  Drill  $\sqrt{\phantom{a}}$  Cut  $\times$ 

| Step | Description                                                                                                                                                                              | illustration                                                                    |  |  |  |  |
|------|------------------------------------------------------------------------------------------------------------------------------------------------------------------------------------------|---------------------------------------------------------------------------------|--|--|--|--|
| 1    | Identify the grille & hardware with parts list.                                                                                                                                          |                                                                                 |  |  |  |  |
| 2    | Optional: pop hood, remove the black plastic cover (on top of OEM grille) from vehicle. If you are still unable to access the rear, remove the grille shell according to factory manual. |                                                                                 |  |  |  |  |
| 3    | Hold the billet grille against the OEM grille shell, center and mark (8) holes for drilling. Remove billet grille and drill holes according to your marks.                               |                                                                                 |  |  |  |  |
| 4    | Center the billet grille against the OEM grill shell. Thre using the Toggle Nuts from the back side of the grille s                                                                      | ead a Stud in each hole of tab welded to the grille. Secure billet grille hell. |  |  |  |  |

5 Make sure the insert is centered and tighten the hardware.

**6** Reinstall the plastic shroud with the fasteners removed in Step 2.

The instruction here is for your reference only. We strongly recommend the professional installer for best result. We are not responsible for any damage caused by the installation. Thank you for choosing our product!