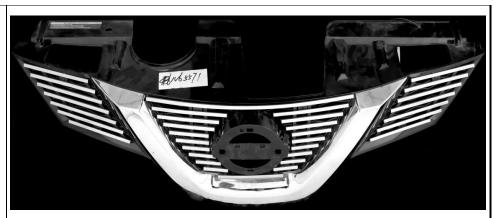

## PATENT PRODUCT Grille Installation Instruction

Rev. 20231001

Part#N65571C&J&SApplicationFor 2014-2016 Nissan Rogue

7 Installation completed.

The instruction here is for your reference only. We strongly recommend the professional installer for best result. We are not responsible for any damage caused by the installation. Thank you for choosing our product!