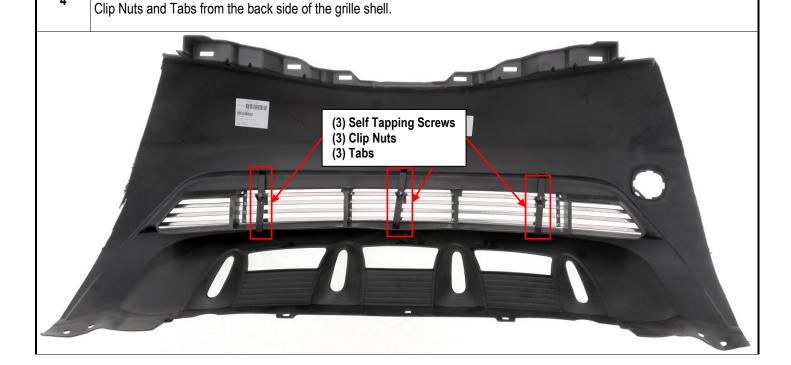

Install Notes: Overlay  $| \vee |$  Replacement  $| \times |$  Drill  $| \times |$  Cut  $| \times |$ 

| Step | Description                                                                                                                                                                              | illustration                                                                   |  |  |  |  |
|------|------------------------------------------------------------------------------------------------------------------------------------------------------------------------------------------|--------------------------------------------------------------------------------|--|--|--|--|
| 1    | Identify the grille & hardware with parts list.                                                                                                                                          |                                                                                |  |  |  |  |
| 2    | Optional: pop hood, remove the black plastic cover (on top of OEM grille) from vehicle. If you are still unable to access the rear, remove the grille shell according to factory manual. |                                                                                |  |  |  |  |
| 3    | Install the Clip Nuts onto the Flat tabs as shown.                                                                                                                                       |                                                                                |  |  |  |  |
| 4    | Center the billet grille onto the OEM grille. Threa                                                                                                                                      | ad a Screw in each nut welded to the grille. Secure billet grille using the U- |  |  |  |  |