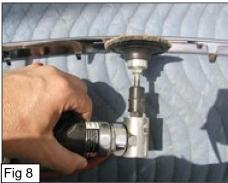

## Grille Installation Instruction

Rev. 180601

Part# | GR12GEJ17T/H | Application | For 2003-2006 Lincoln Navigator

- 7 Cut the plstic chrome clip tabs off the grille shell. (Fig 7)
- 8 Sand smooth the area where you cut the tabs off at. (Fig 8)
- 9 A view of the grille shell with plastic tabs removed from the backside. (Fig 9)