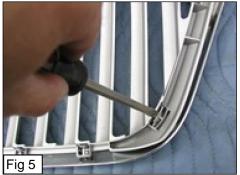

## Grille Installation Instruction

| Grille Ins                                           |                                                                                                                                                                                                         |              |             |           | tallation Instruction           |      |                    | Rev. 180601 |             |
|------------------------------------------------------|---------------------------------------------------------------------------------------------------------------------------------------------------------------------------------------------------------|--------------|-------------|-----------|---------------------------------|------|--------------------|-------------|-------------|
| Part#                                                | GR12                                                                                                                                                                                                    | 2GEJ17T/H    | Application |           | For 2003-2006 Lincoln Navigator |      |                    |             |             |
|                                                      | Item                                                                                                                                                                                                    | Part Name    | QTY         | Descri    | ption                           | Item | Part Name          | QTY         | Description |
| Parts Lis                                            | 1                                                                                                                                                                                                       | Mesh Grille  | 1           | Stainless | s steel                         | 4    | Studs              | 7           | 6-32×1.5"   |
|                                                      | 2                                                                                                                                                                                                       | Flat Washers | 9           |           |                                 | 5    | K-Lock Nuts        | 7           | 6-32        |
|                                                      | 3 L Brackets                                                                                                                                                                                            |              | 5 1/2"×1/2  |           | ıı                              | 6    | L Brackets(longer) | 2           | 1/2"×3/4"   |
| Install Notes: Overlay × Replacement √ Drill √ Cut √ |                                                                                                                                                                                                         |              |             |           |                                 |      |                    |             |             |
| Step                                                 | Description                                                                                                                                                                                             |              |             |           | illustration                    |      |                    |             |             |
| 1                                                    | Identify the grille & hardware with parts list.                                                                                                                                                         |              |             |           |                                 |      |                    |             |             |
| 2                                                    | Open the hood of the vehicle.                                                                                                                                                                           |              |             |           |                                 |      |                    |             |             |
| 3                                                    | Remove the bolts that secure the grille shell to the hood. (Fig 1 ) Remove the four bolts on the hood underside that secure grille shell to hood. (Fig 2) Remove the grille shell from vehicle. (Fig 3) |              |             |           |                                 |      |                    |             |             |
| Fig 1                                                |                                                                                                                                                                                                         |              |             |           |                                 |      |                    |             |             |
| 4                                                    | Remove the threaded mounting studs from the back side of the grille shell. (Fig 4)                                                                                                                      |              |             |           |                                 |      |                    |             |             |
| 5                                                    | Using a flat screwdriver press the plastic retainer tab in order to release grille center from chrome grille shell. (Fig 5)                                                                             |              |             |           |                                 |      |                    |             |             |
|                                                      |                                                                                                                                                                                                         |              |             |           |                                 |      |                    |             |             |