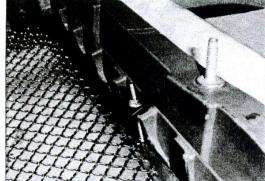

Thread a stud in each nut welded to the grille.

Center the grille into the opening.Slide the L
brackets on the mounting studs; the longer L
brackets install on each end. Secure the
brackets with the flat washers and K-Lock nuts.