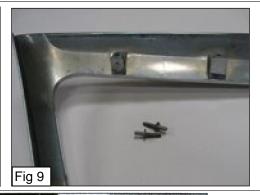

## Grille Installation Instruction

Rev. 180601

Part# | GR12GEJ17T/H | Application | For 2003-2006 Lincoln Navigator

- 7 Cut the plstic chrome clip tabs off the grille shell. (Fig 7)
- 8 Sand smooth the area where you cut the tabs off at. (Fig 8)
- 9 A view of the grille shell with plastic tabs removed from the backside. (Fig 9)