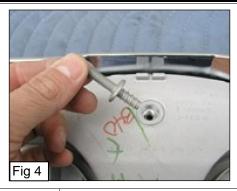

## Grille Installation Instruction

| Grille Ins                                           |                                                                                                                                                                                                         |              |             |           | tallation Instruction           |      |                    | Rev. 180601 |             |
|------------------------------------------------------|---------------------------------------------------------------------------------------------------------------------------------------------------------------------------------------------------------|--------------|-------------|-----------|---------------------------------|------|--------------------|-------------|-------------|
| Part#                                                | GR12                                                                                                                                                                                                    | 2GEJ17T/H    | Application |           | For 2003-2006 Lincoln Navigator |      |                    |             |             |
|                                                      | Item                                                                                                                                                                                                    | Part Name    | QTY         | Descri    | ption                           | Item | Part Name          | QTY         | Description |
| Parts Lis                                            | 1                                                                                                                                                                                                       | Mesh Grille  | 1           | Stainless | s steel                         | 4    | Studs              | 7           | 6-32×1.5"   |
|                                                      | 2                                                                                                                                                                                                       | Flat Washers | 9           |           |                                 | 5    | K-Lock Nuts        | 7           | 6-32        |
|                                                      | 3 L Brackets                                                                                                                                                                                            |              | 5 1/2"×1/2  |           | ıı                              | 6    | L Brackets(longer) | 2           | 1/2"×3/4"   |
| Install Notes: Overlay × Replacement √ Drill √ Cut √ |                                                                                                                                                                                                         |              |             |           |                                 |      |                    |             |             |
| Step                                                 | Description                                                                                                                                                                                             |              |             |           | illustration                    |      |                    |             |             |
| 1                                                    | Identify the grille & hardware with parts list.                                                                                                                                                         |              |             |           |                                 |      |                    |             |             |
| 2                                                    | Open the hood of the vehicle.                                                                                                                                                                           |              |             |           |                                 |      |                    |             |             |
| 3                                                    | Remove the bolts that secure the grille shell to the hood. (Fig 1 ) Remove the four bolts on the hood underside that secure grille shell to hood. (Fig 2) Remove the grille shell from vehicle. (Fig 3) |              |             |           |                                 |      |                    |             |             |
| Fig 1                                                |                                                                                                                                                                                                         |              |             |           |                                 |      |                    |             |             |
| 4                                                    | Remove the threaded mounting studs from the back side of the grille shell. (Fig 4)                                                                                                                      |              |             |           |                                 |      |                    |             |             |
| 5                                                    | Using a flat screwdriver press the plastic retainer tab in order to release grille center from chrome grille shell. (Fig 5)                                                                             |              |             |           |                                 |      |                    |             |             |
|                                                      |                                                                                                                                                                                                         |              |             |           |                                 |      |                    |             |             |