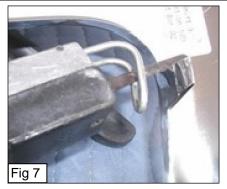

## Grille Installation Instruction

Rev. 180601

Part# | GR12GEJ17T/H | Application | For 2003-2006 Lincoln Navigator

- 7 Cut the plstic chrome clip tabs off the grille shell. (Fig 7)
- 8 Sand smooth the area where you cut the tabs off at. (Fig 8)
- 9 A view of the grille shell with plastic tabs removed from the backside. (Fig 9)