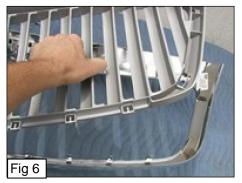

Seperate the back portion of the grille shell from the front section as shown. (Fig 6)