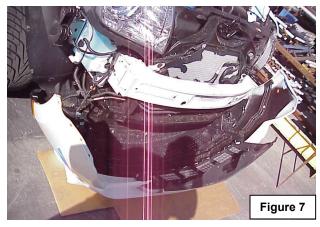

(2) Remove the small bolts from the edge of the wheel well. Figures 3&4

Figure 6

(4)Lay a blanket or other soft surface in front of the front fascia. Rock the entire front fascia forward and rest it on the blanket. Figure 7