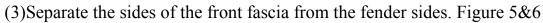

(2) Remove the small bolts from the edge of the wheel well. Figures 3&4

Figure 6

(4)Lay a blanket or other soft surface in front of the front fascia. Rock the entire front fascia forward and rest it on the blanket. Figure 7