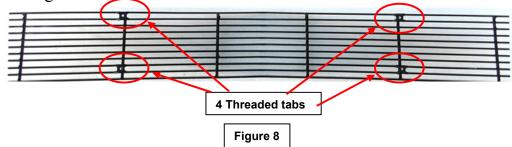

(5) Install the fully threaded studs into the threaded tabs on the backside of the billet grille.

- (6) Center the billet grille into the bumper opening.
- (7) Place the powder coated brackets over the fully threaded studs and secure using the k-lock nuts.
- (8) Reattach the front fascia to the vehicle using the hardware from steps 1 and 2.