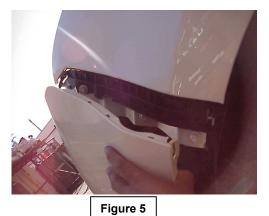

(2) Remove the small bolts from the edge of the wheel well. Figures 3&4

Figure 6

(4)Lay a blanket or other soft surface in front of the front fascia. Rock the entire front fascia forward and rest it on the blanket. Figure 7