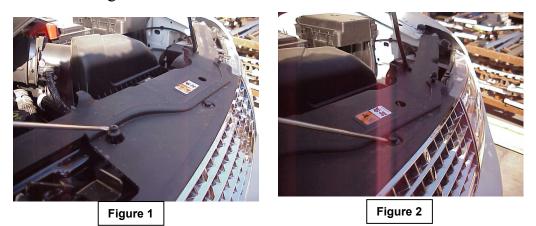

## Hardware

- 4 -- 10#-24UNC×2" Fully Threaded Studs
- 4 -- Powder Coated Flat Brackets

4--10-24 K-Lock Nuts

NOTE: Instruction for billet grille also applies to stainless steel grille.

(1) Remove the bolts and plastic clips that hold the front fascia to the vehicle. Figures 1&2